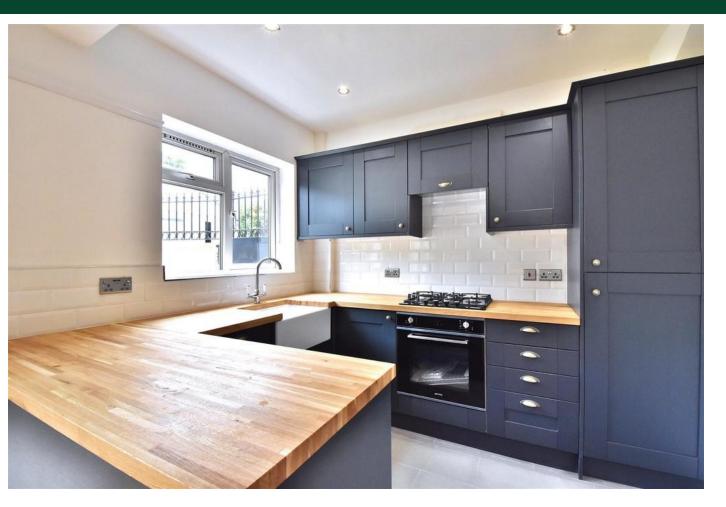

**ENTRANCE HALL** 

**OPEN PLAN LOUNGE / DINING ROOM** 

STUNNING KITCHEN WITH INTEGRATED APPLIANCES

FIRST FLOOR LANDING

STUNNING FIRST FLOOR FAMILY BATHROOM WITH SEPERATE SHOWER CUBICLE

**BEDROOM 1** 

**BEDROOM 2** 