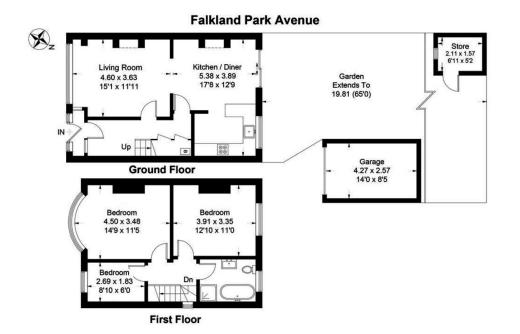

**ENTRANCE HALL** 

**OPEN PLAN LOUNGE / DINING ROOM** 

STUNNING KITCHEN WITH INTEGRATED APPLIANCES

FIRST FLOOR LANDING

STUNNING FIRST FLOOR FAMILY BATHROOM WITH SEPERATE SHOWER CUBICLE

**BEDROOM 1** 

**BEDROOM 2** 

**BEDROOM 3** 

GARAGE

TERRACED COURTYARD STYLE REAR GARDEN