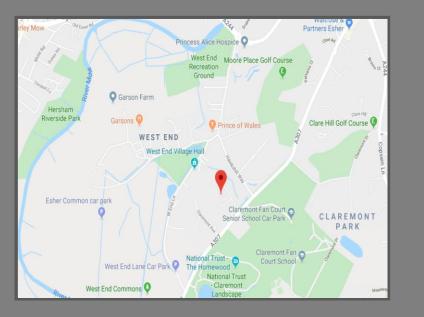

Courtlands Avenue is ideally located for access to the A3 and M25, the rail links from Esher allow journeys in to London Waterloo in under 30 minutes and within easy reach to The American Community School, Claremont Fan and access to Esher and Cobham.

## Location

Courtlands Avenue is ideally located for access to the A3 and M25, the rail links from Esher allow journeys in to London Waterloo in under 30 minutes and within easy reach to The American Community School, Claremont Fan and access to Esher and Cobham.