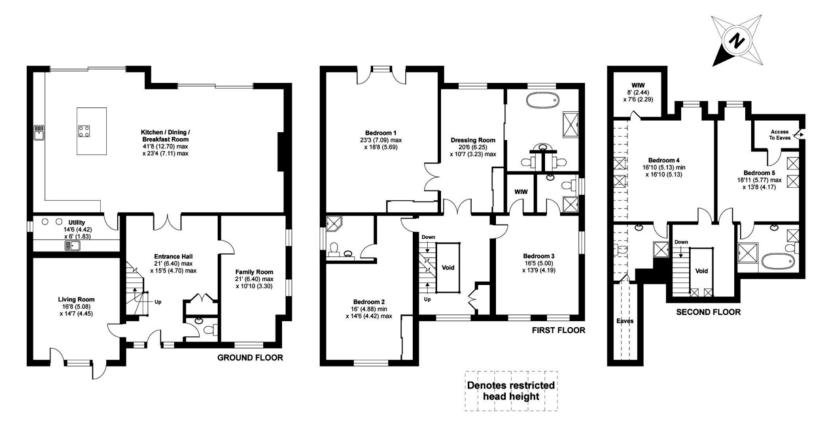

#### **Courtlands Avenue, Esher, KT10**

APPROX. GROSS INTERNAL FLOOR AREA 4386 SQ FT 40.7 SQ METRES (EXCLUDES RESTRICTED HEAD HEIGHT & VOID AREAS)

Whilst every attempt has been made to ensure the accuracy of the floor plan contained here, measurements of doors, windows and rooms are approximate and no responsibility is taken for any error, omission or misstatement. These plans are for representation purposes only as defined by RICS Code of Measuring Practice and should be used as such by any prospective purchaser. Specifically no guarantee is given on the total square footage of the property if quoted on this plan. Any figure given is for initial guidance only and should not be relied on as a basis of valuation.