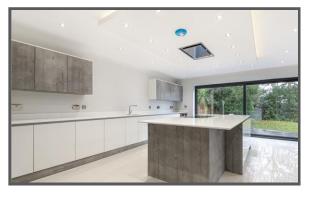

### Courtlands Avenue, Esher, KT10 9HZ

\*\*Newly Built Impressive Detached House\*\* We are pleased to offer to the market a five bedroom detached family house decorated to a high specification. The property boasts a stunning fitted kitchen leading on to a dining and family room, two reception rooms, five generously sized bedrooms all with stylish en-suite bathrooms. The property has a private enclosed rear garden, sweeping driveway for several vehicles and being offered with no onward chain.

#### • An Impressive Detached House

- Newly Built
- Five Bedrooms
- Three Reception Rooms
- Modern Fitted Kitchen & Utility
  Room
- Five Stylish Bathroom Suites
- Private Enclosed Rear Garden
- Sweeping In & Out Driveway
- No Onward Chain