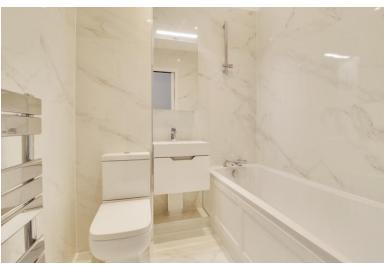

## The Property

- A refurbished and beautifully presented property, with white stained brushed oak flooring, white panelled doors with brushed steel handles and LED ceiling lights throughout.
- Integrated kitchen includes electric hob and oven with stainless steel extractor, dishwasher, tall fridge/freezer, bleached solid wooden work surfaces with ceramic sink plus a good range of cupboards and drawers.
- Double aspect kitchen/reception room with wide windows to front with hidden blinds, fitted mirror.
- Master bedroom with wide double glazed window with hidden blind, recess for wardrobes
  Bedroom 2 with double glazed window and hidden blind.
- Bathroom with marble effect oversized porcelain floor and wall tiles, white suite of panelled bath, low-level WC, wall hung basin with vanity cupboard beneath and mirrored cupboard above.