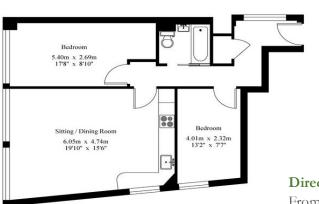

Guide price £250,000 Leasehold \*No Forward Chain\*

Flat 2, 103 Mount Pleasant Road Gross Internal Area: 63.1 sq.m (679 sq.ft.)