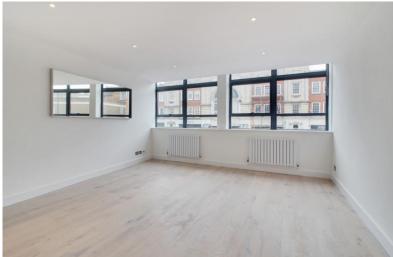

## The Property

- A refurbished and beautifully presented property, with white stained brushed oak flooring, white panelled doors with brushed steel handles and LED ceiling lights throughout.
- Integrated kitchen includes electric hob and oven with stainless steel extractor, dishwasher, tall fridge/freezer, bleached solid wooden work surfaces with ceramic sink plus a good range of cupboards and drawers.
- Double aspect kitchen/reception room with wide windows to front with hidden blinds, fitted mirror.
- Master bedroom with wide double glazed window with hidden blind, recess for wardrobes
  Bedroom 2 with double glazed window and hidden blind.
- Bathroom with marble effect oversized porcelain floor and wall tiles, white suite of panelled bath, low-level WC, wall hung basin with vanity cupboard beneath and mirrored cupboard above.