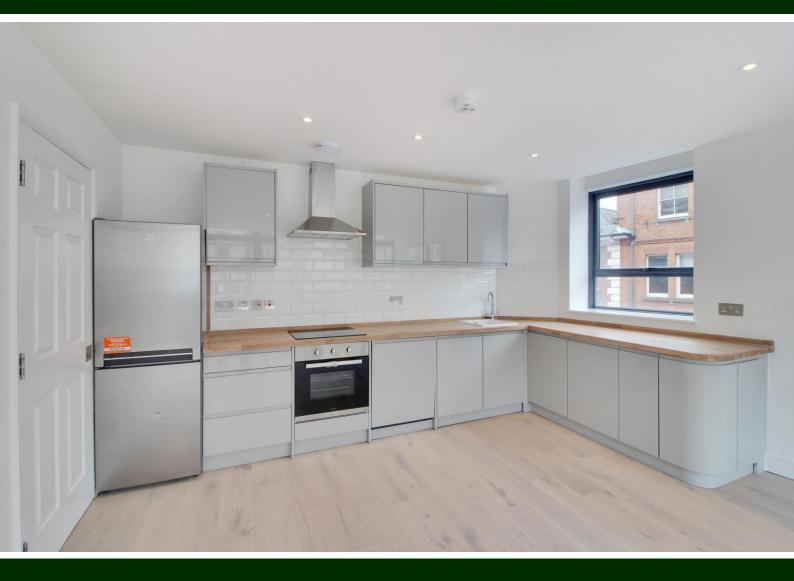

## The Property

- A refurbished and beautifully presented property, with white stained brushed oak flooring, white panelled doors with brushed steel handles and LED ceiling lights throughout.
- Integrated kitchen includes electric hob and oven with stainless steel extractor, dishwasher, tall fridge/freezer, bleached solid wooden work surfaces with ceramic sink plus a good range of cupboards and drawers.
- Double aspect kitchen/reception room with wide windows to front with hidden blinds, fitted mirror.
- Master bedroom with wide double glazed window with hidden blind, recess for wardrobes
  Bedroom 2 with double glazed window and hidden blind.
- Bathroom with marble effect oversized porcelain floor and wall tiles, white suite of panelled bath, low-level WC, wall hung basin with vanity cupboard beneath and mirrored cupboard above.