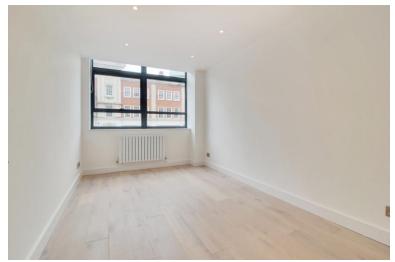

## The Property

- A refurbished and beautifully presented property, with white stained brushed oak flooring, white panelled doors with brushed steel handles and LED ceiling lights throughout.
- Integrated kitchen includes electric hob and oven with stainless steel extractor, dishwasher, tall fridge/freezer, bleached solid wooden work surfaces with ceramic sink plus a good range of cupboards and drawers.
- Double aspect kitchen/reception room with wide windows to front with hidden blinds, fitted mirror.
- Master bedroom with wide double glazed window with hidden blind, recess for wardrobes
  Bedroom 2 with double glazed window and hidden blind.
- Bathroom with marble effect oversized porcelain floor and wall tiles, white suite of panelled bath, low-level WC, wall hung basin with vanity cupboard beneath and mirrored cupboard above.