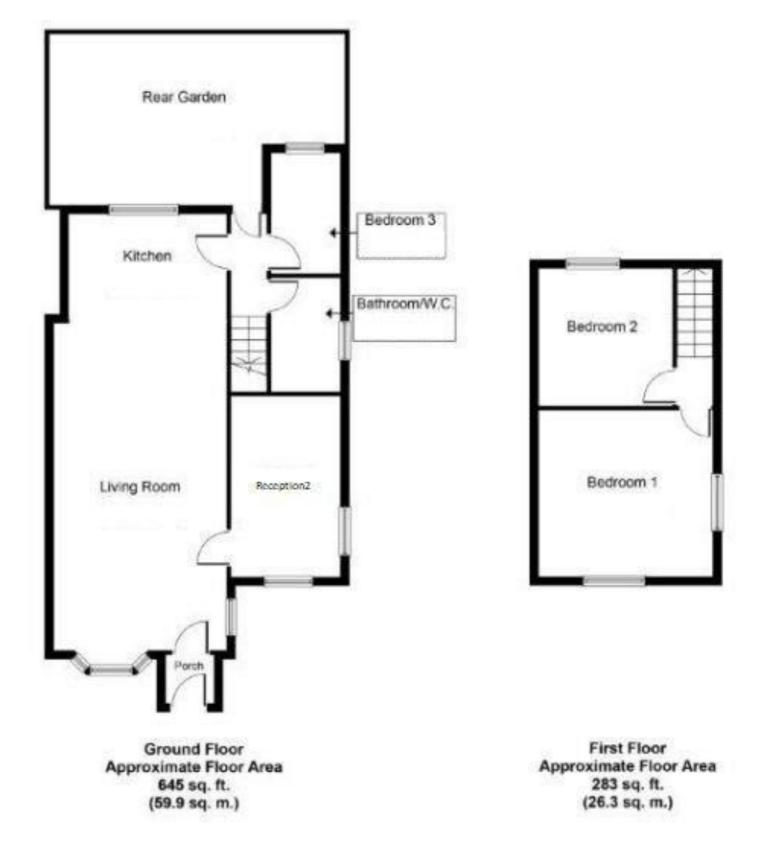

Price: £1,850.00 p.c.m. Freehold

This turn of the century cottage has 3 bedrooms, one to the ground floor, 1 bathroom and 2 reception rooms. Offstreet parking, west facing low maintenance courtyard garden and has lovely views overlooking the green. This is right in the heart of South Mimms Village opposite St. Giles Primary School.

#### DESCRIPTION

This turn of the century cottage has 3 bedrooms, one to the ground floor, 1 bathroom and 2 reception rooms. Off-street parking, low maintenance courtyard garden and has lovely views overlooking the green. This is right in the heart of South Mimms Village opposite St. Giles Primary School.

## ACCOMMODATION

ENTRANCE VESTIBULE ARCHWAY FROM LOUNGE TO KITCHEN SECOND RECEPTION ROOM (DUAL ASPECT) FAMILY BATHROOM BEDROOM 1 BEDROOM 2 BEDROOM 3 COURTYARD WEST FACING REAR GARDEN OFF-STREET PARKING