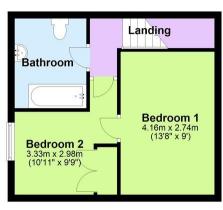

# **FLOORPLANS**

# First Floor

Approx. 29.8 sq. metres (321.2 sq. feet)

Total area: approx. 78.2 sq. metres (841.8 sq. feet)

Mortimer EPC
Plan produced using PlanUp.

#### ON THE FIRST FLOOR LANDING:

With loft access, smoke alarm and carbon monoxide alarm.

# **BEDROOM 1:**

With radiator, single fitted wardrobe, TV point, minstrel style gallery flooring arrangement.

#### **BEDROOM 2:**

With Jack & Jill door communicating to the master bedroom, window to the front, radiator, fitted treble wardrobe, TV point.

# **BATHROOM:**

With low level WC, pedestal sink, vinyl style flooring, heated towel rail, bath with mixer tap & shower attachment, tiled splash backs, extractor fan and cupboard housing the Combi boiler.