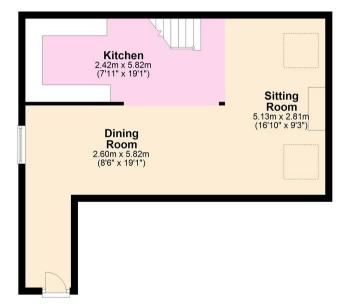

# **FLOORPLANS**

# **Ground Floor**

Approx. 48.4 sq. metres (520.6 sq. feet)

#### SITTING ROOM/DINING ROOM:

With engineered wood flooring, radiator, mock fireplace, beams, three Velux windows and TV point.

# **DINING AREA:**

With tiled flooring, radiator and window to the front.

# KITCHEN:

With modern fitted high & low level units, free standing cooker, gas hob and electric oven, tiled flooring, plumbing for washing machine, space for tumble dryer, sink with drainer, tiled splashbacks, extractor fan.