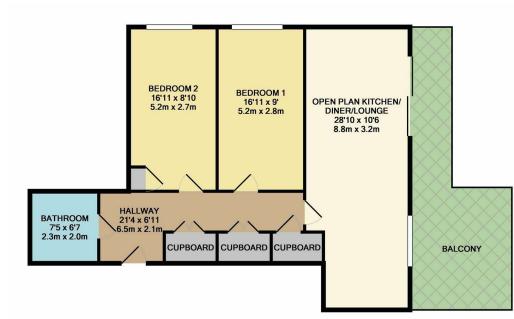

TOTAL APPROX. FLOOR AREA 823 SQ.FT. (76.5 SQ.M.) Whilst every attempt has been made to ensure the accuracy of the floor plan contained here, measurements of dors, windows, rooms and any other items are approximate and no responsibility is taken for any error, omission, or mis-statement. This plan is for illustrative purposes only and should be used as such by any prospective purchaser. The services, systems and appliances shown have not been tested and no guarantee as to their operability or efficiency can be given Made with Metropk ©2019

With 2 double bedrooms, large family modern bathroom with over head shower. The lounge / diner is of good size with an open plan kitchen. The Lounge has a floor to ceiling window and patio doors leading onto the balcony. In the kitchen you will find a modern cream kitchen units with black marble effect worktops complete with integrated appliances.