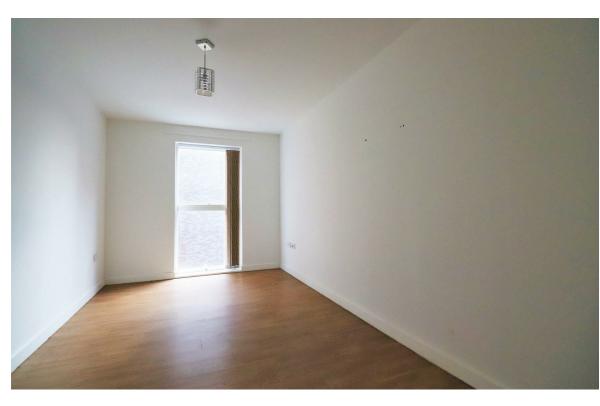

Once you are in your apartment you will be overwhelmed by the size of the home. It is light, bright and airy throughout. There are floor to ceiling windows throughout the home and a patio doors leading onto a good size balcony and loads of storage for those essentials.

With 2 double bedrooms, large family modern bathroom with over head shower. The lounge / diner is of good size with an open plan kitchen. The Lounge has a floor to ceiling window and patio doors leading onto the balcony. In the kitchen you will find a modern cream kitchen units with black marble effect worktops complete with integrated appliances.