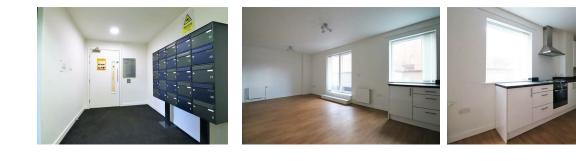

There are pretty garden areas surrounding the apartments and underground parking for residents only.

As you arrive at the communal entrance you will be greeted by a Video Entry Security Phone System. Once in the apartment you will find a bright and well maintained communal area with stairs and a lift.

Once you are in your apartment you will be overwhelmed by the size of the home. It is light, bright and airy throughout. There are floor to ceiling windows throughout the home and a patio doors leading onto a good size balcony and loads of storage for those essentials.

With 2 double bedrooms, large family modern bathroom with over head shower. The lounge / diner is of good size with an open plan kitchen. The Lounge has a floor to ceiling window and patio doors leading onto the balcony. In the kitchen you will find a modern cream kitchen units with black marble effect worktops complete with integrated appliances.