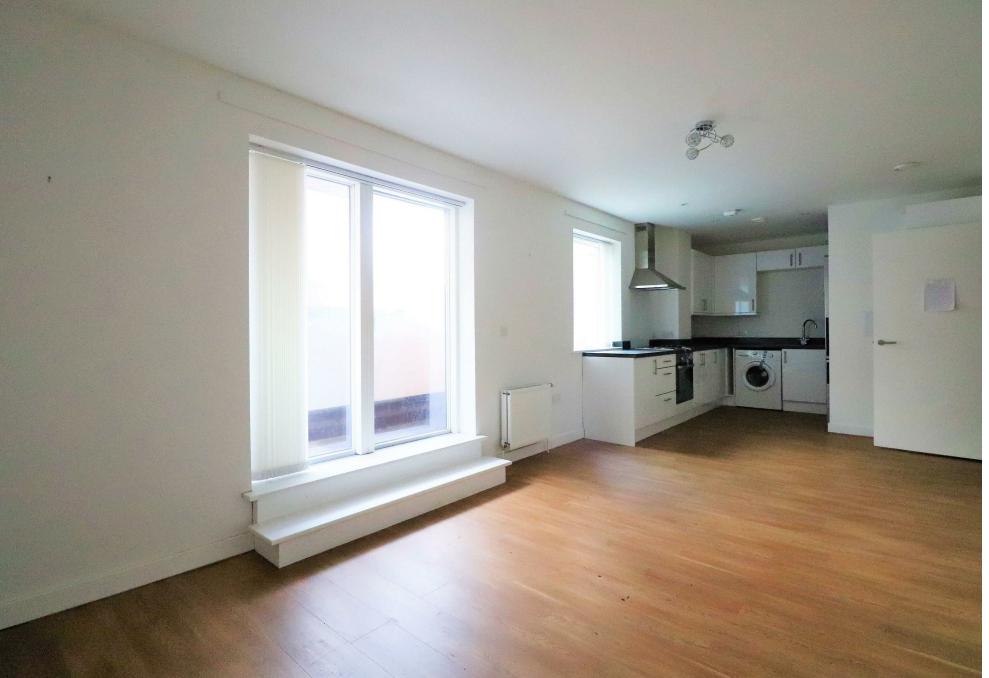

Once you are in your apartment you will be overwhelmed by the size of the home. It is light, bright and airy throughout. There are floor to ceiling windows throughout the home and a patio doors leading onto a good size balcony and loads of storage for those essentials.

With 2 double bedrooms, large family modern bathroom with over head shower. The lounge / diner is of good size with an open plan kitchen. The Lounge has a floor to ceiling window and patio doors leading onto the balcony. In the kitchen you will find a modern cream kitchen units with black marble effect worktops complete with integrated appliances.