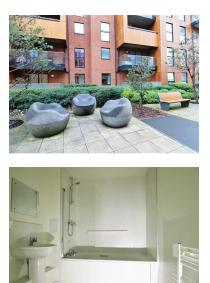

There are pretty garden areas surrounding the apartments and underground parking for residents only.

As you arrive at the communal entrance you will be greeted by a Video Entry Security Phone System. Once in the apartment you will find a bright and well maintained communal area with stairs and a lift.

With 2 double bedrooms, large family modern bathroom with over head shower. The lounge / diner is of good size with an open plan kitchen. The Lounge has a floor to ceiling window and patio doors leading onto the balcony. In the kitchen you will find a modern cream kitchen units with black marble effect worktops complete with integrated appliances.