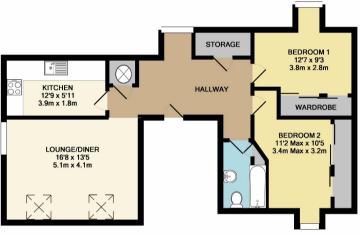

Whits very attempt has been made to ensure the accuracy of the feor plan contained here, measurements of doors, windows, rooms and any other lines are approximate and not responsibility is laten for any error omission, or mis-statement. This plan is for illustrative purposes only and should be used as such by any prospective purchaser. The spin is for illustrative purpose only and should be used as such by any prospective purchaser. The spin is for illustrative purpose only and should be used as such by any prospective purchaser. The spin is for illustrative purpose only and should be used as such as the contractive purchaser. The spin is the spin in the spin is the spin in the spin in the spin is the spin in the spi