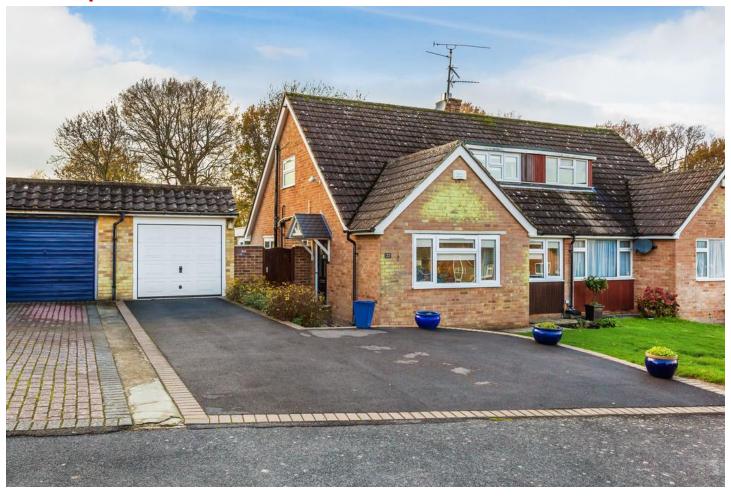

## Beacon Hill, Dormansland, Lingfield, Surrey, RH7 6RH

## Semi-detached house

A generous four bedroom semi-detached chalet bungalow situated in a sought after quiet residential location. Benefitting from being fully modernised with a spacious lounge, kitchen/breakfast room with integrated appliances, four double bedrooms, family bathroom and separate shower room.

## **PROPERTY FEATURES**

- Semi-detached chalet bungalow
- Four Bedrooms
- · Two Bathrooms
- Fully modernised
- Garage and off road parking
- Sought after location

(incl. of VAT). £60.00 (inc. of VAT) per further applicant/s and / or guarantors. Check-in fee of £60.00 will apply