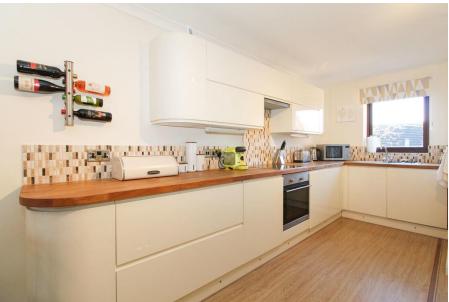

- Two Double Bedroom Maisonette (Master With Fitted Wardrobes)
- Spacious Open Plan Living Space
- Stylish Fitted Kitchen With Integrated Appliances
- Within Walking Distance to Shops & Amenities of Chatsworth Road
- Modern Fitted Shower Room
- Sought After Location
- Downstairs W/C
- Allocated Parking Space & Visitor Space
- uPVC Double Glazing
- Energy Rating D, Tenure; Leasehold.

## Voted #1 estate agent in the region

In the National Best Estate Agent Guide, supported by Rightmove

Perfect for a first time buyer, this superb maisonette offers over 900 sq. ft. of accommodation. The property provides open plan living/dining space incorporating a modern fitted kitchen, two double bedrooms (including a master with fitted wardrobes) and a modern fitted shower room, all key features of this desirable property. Located a short walk from Chatsworth road, local amenities and within easy access of transport link. Available with no onward chain.