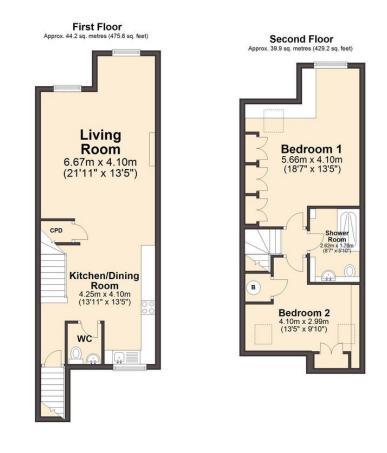

www.redbrik.co.uk sales@redbrik.co.uk lettings@redbrik.co.uk

www.redbrik.co.uk sales@redbrik.co.uk lettings@redbrik.co.uk

Ground Floor Approx. 2.8 sq. metres (30.1 sq. feet)

Total area: approx. 86.9 sq. metres (934.9 sq. feet)