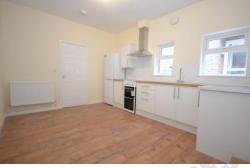

## **LOUNGE / KITCHEN**

10" 6" x 14' 4" (3.2m x 4.37m)

Recently re fitted kitchen with appliances. Double glazed window to rear,