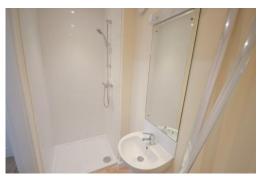

### **SHOWER ROOM**

White suite comprising built in shower cubicle with electric shower and tiled surround, low level wc, pedestal wash hand basin.