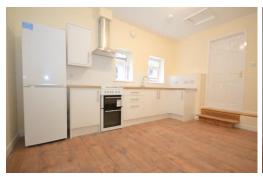

## **LOUNGE / KITCHEN**

10" 6" x 14' 4" (3.2m x 4.37m)

Recently re fitted kitchen with appliances. Double glazed window to rear,