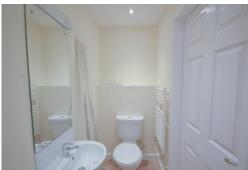

### **SHOWER ROOM**

White suite comprising built in shower cubicle with electric shower and tiled surround, low level wc, pedestal wash hand basin.