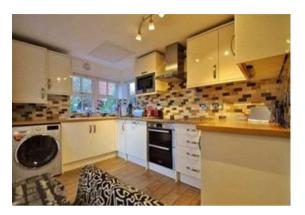

# Kitchen/dining room

An L-shaped room, open plan with clearly defined kitchen and dining areas, shower, wall and floor tiling, wash basin floor tiling with underfloor heating, and WC, radiator. Double glazed windows and door opening on to rear garden, range of kitchen units with Bosch appliances, easy to clean electric hob, built under oven, extractor hod and integral dishwasher, one and a half bowl sink unit, useful under stairs cupboard, hatch loft space.