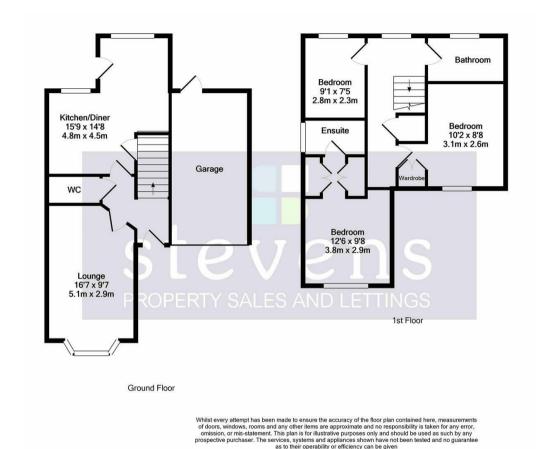

The house is truly detached, the garage is to the side with parking in front, the rear garden is established and private, a great space for entertaining

#### **Entrance Hall**

Tiled floor - continuing into the the Double glazed window to rear, plenty of kitchen diner, radiator, stairs to 1st floor. natural light, laminate flooring, radiator.

## Lounge

colonial style shutters - very stylish and stream lined. Wood effect laminate flooring, radiator.

# Kitchen/dining room

An L-shaped room, open plan with clearly defined kitchen and dining areas, shower, wall and floor tiling, wash basin floor tiling with underfloor heating, and WC, radiator. Double glazed windows and door opening on to rear garden, range of kitchen units with Bosch appliances, easy to clean electric hob, built under oven, extractor hod and integral dishwasher, one and a half bowl sink unit, useful under stairs cupboard, hatch loft space.

# Cloak room/WC

Double glazed window to side, tiled floor, modern WC with concealed cistern. radiator, wash hand basin.

#### Master bedroom

Double glazed bay window to front it Double glazed window to front, two built in wardrobes both with sliding mirrored doors, radiator, laminate flooring, door

#### En suite

Double glazed window to side, tiled

## Bedroom

Double glazed window to front, laminate flooring, built in wardrobe, radiator.

## **Bedroom**

Double glazed window to rear, laminate flooring, radiator.

## Bathroom

A large family bathroom, with shaped

bath, curved shower and 'aqualisa shower' over. Low level vanity cupboards providing useful storage incorporating sink unit and WC with concealed cistern, wall tiling, heated towel rail.

#### **Exterior**

A secluded position, hidden from the road. Adjoining garage with parking in front, up and over door, personal door to rear garden and side gate. Established rear garden many plants providing privacy.