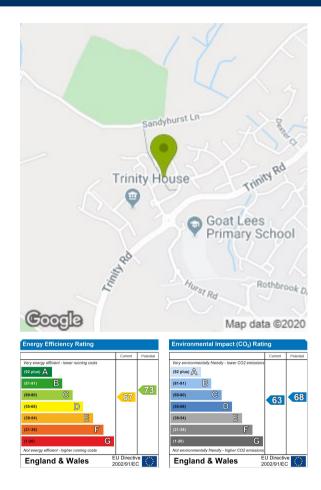

Bathroom, en suite and ground floor cloakroom have all been upgraded, with fitted bathroom furniture and power showers. The kitchen/diner is a large L-shaped space, open plan with clearly defined kitchen and eating space, floor tiling and under floor heating