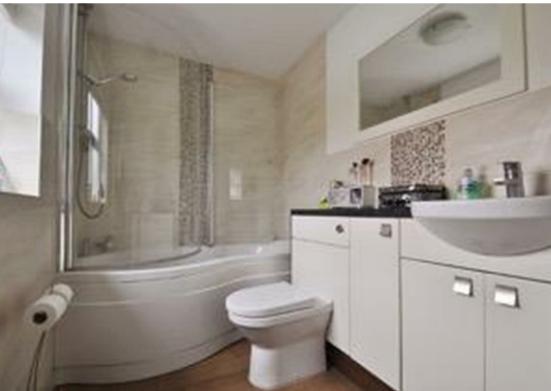

Bathroom, en suite and ground floor cloakroom have all been upgraded, with fitted bathroom furniture and power showers. The kitchen/diner is a large L-shaped space, open plan with clearly defined kitchen and eating space, floor tiling and under floor heating

## Bathroom

A large family bathroom, with shaped

bath, curved shower and 'aqualisa shower' over. Low level vanity cupboards providing useful storage incorporating sink unit and WC with concealed cistern, wall tiling, heated towel rail.