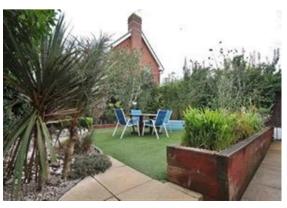

The house is truly detached, the garage is to the side with parking in front, the rear garden is established and private, a great space for entertaining

#### **Exterior**

A secluded position, hidden from the road. Adjoining garage with parking in front, up and over door, personal door to rear garden and side gate. Established rear garden many plants providing privacy.