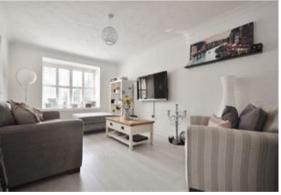

## Lounge

colonial style shutters - very stylish and stream lined. Wood effect laminate flooring, radiator.