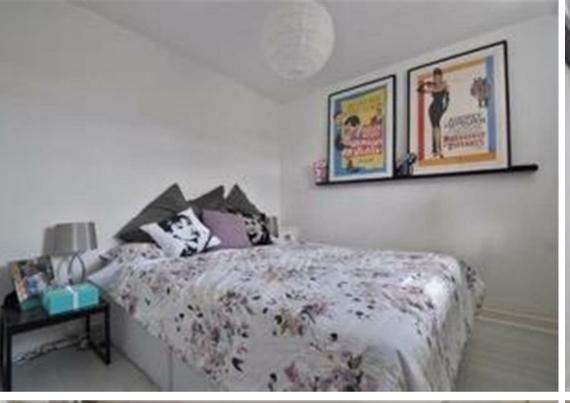

#### Master bedroom

Double glazed bay window to front it Double glazed window to front, two built in wardrobes both with sliding mirrored doors, radiator, laminate flooring, door

## Bedroom

Double glazed window to front, laminate flooring, built in wardrobe, radiator.

## **Bedroom**

Double glazed window to rear, laminate flooring, radiator.