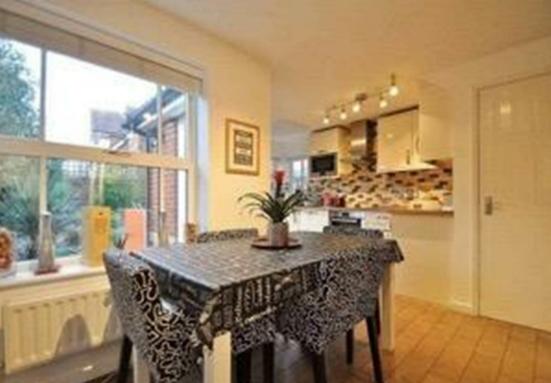

# Kitchen/dining room

An L-shaped room, open plan with clearly defined kitchen and dining areas, shower, wall and floor tiling, wash basin floor tiling with underfloor heating, and WC, radiator. Double glazed windows and door opening on to rear garden, range of kitchen units with Bosch appliances, easy to clean electric hob, built under oven, extractor hod and integral dishwasher, one and a half bowl sink unit, useful under stairs cupboard, hatch loft space.