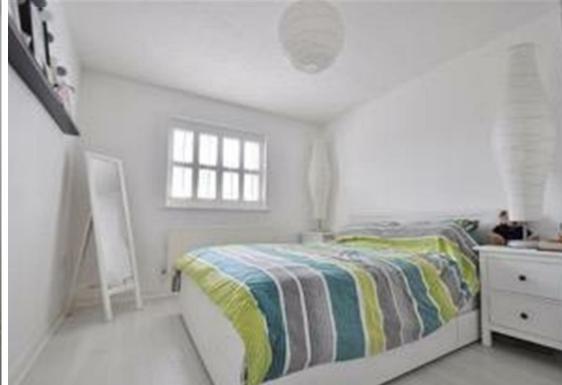

#### Master bedroom

Double glazed bay window to front it Double glazed window to front, two built in wardrobes both with sliding mirrored doors, radiator, laminate flooring, door

## Bedroom

Double glazed window to front, laminate flooring, built in wardrobe, radiator.

## **Bedroom**

Double glazed window to rear, laminate flooring, radiator.