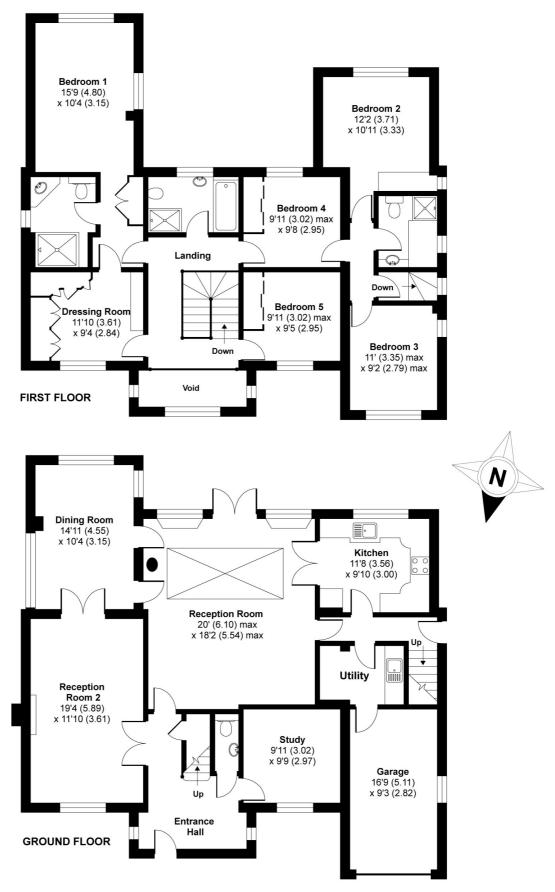

## Church Road, Sunningdale, Ascot, SL5

APPROX. GROSS INTERNAL FLOOR AREA 2604 SQ FT 241.9 SQ METRES (EXCLUDES VOID & INCLUDES GARAGE)

Whilst every attempt has been made to ensure the accuracy of the floor plan contained here, measurements of doors, windows and rooms are approximate and no responsibility is taken for any error, omission or misstatement. These plans are for representation purposes only as defined by RICS Code of Measuring Practice and should be used as such by any prospective purchaser. Specifically no guarantee is given on the total square footage of the property if quoted on this plan. Any figure given is for initial guidance only and should not be relied on as a basis of valuation.

Copyright nichecom.co.uk 2020 Produced for Breckenridge REF : 568657