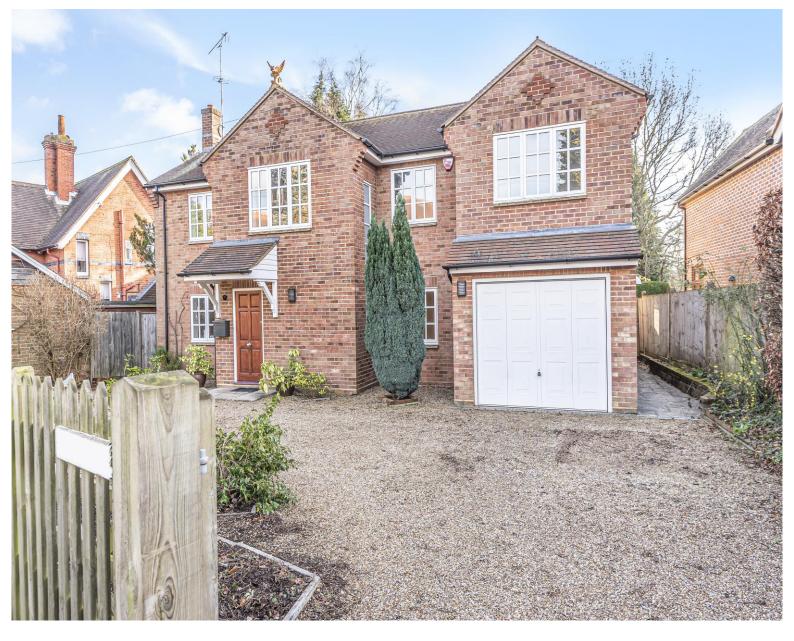

## Church Road, Sunningdale, SL5

A delightful bright detached family home set within a lovely residential area within walking distance of Sunningdale Station and Shops.

Available - 09/11/2023

£4250 Per Calander Month

## BRECKENRIDGE LETTINGS

- Five Bedrooms
- Three Bathrooms
- Four Reception Rooms

- Kitchen
- Utility Room
- Garden House

All viewings are strictly by appointment or by e-mail.

Please be advised that any information supplied by the agent is given without any warranty and all negotiations are on a subject to contract basis until a tenancy agreement has been engrossed. Satisfactory references are always required before a tenancy agreement is signed. In addition to the rental and security deposit there is a charge for the tenancy agreement and an Inventory/Check-in procedure.