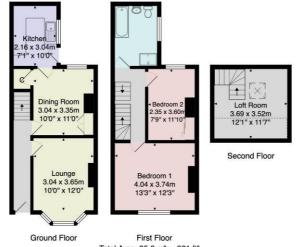

#### **Council Tax Band - B**

Ground Floor

Total Area: 85.6 m² ... 921 ft²

All measurements are approximate and for display purposes only.

No liability is accepted by either the agency or Box Property Solutions Ltd as to the exact measurements of the rooms.

Box Property Solutions Ltd retains the copyright on this plan and allows agents to use it with agreed permission.