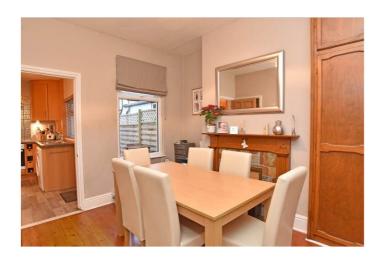

#### **DINING ROOM**

A further reception room with window to rear, fitted cupboards and fireplace. Under-stairs storage cupboard.