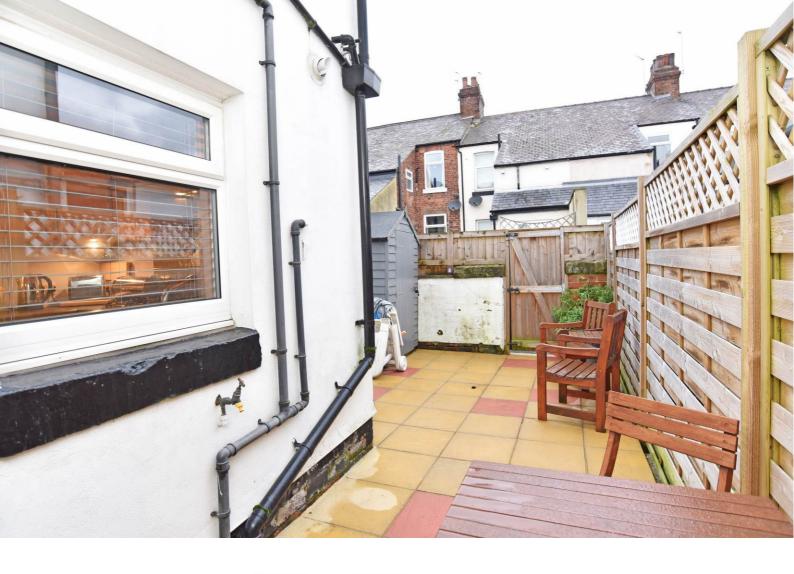

#### OUTSIDE

To the rear there is an enclosed paved courtyard garden with timber shed.