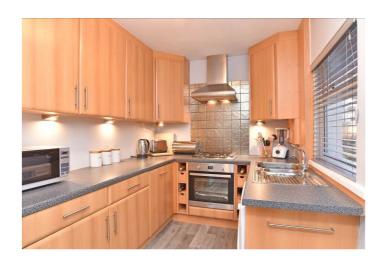

#### **KITCHEN**

Having a range of wall and base units and work surfaces with inset sink. Gas hob with extractor hood above, integrated electric oven and dishwasher, plumbing for washing machine. Window to side and exterior door leading to the garden.