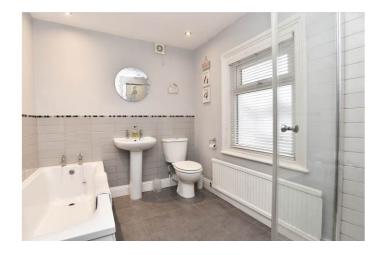

#### **BATHROOM**

White suite comprising low-flush WC, washbasin, bath and shower cubicle. Window to side.