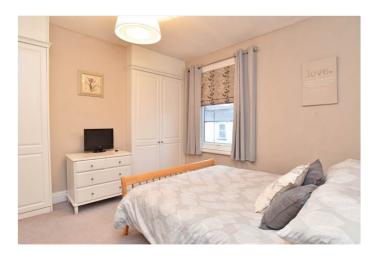

# FIRST FLOOR BEDROOM 1

A double bedroom with window to front and fitted wardrobes.

#### **BEDROOM 2**

A double bedroom with window to rear and fitted wardrobes.