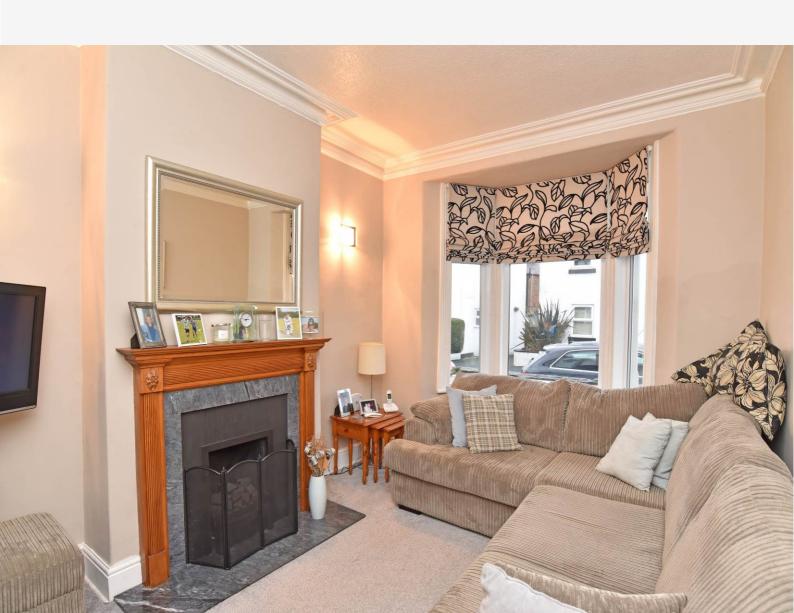

# GROUND FLOOR SITTING ROOM

Bay window to front and attractive fireplace with livingflame gas fire.