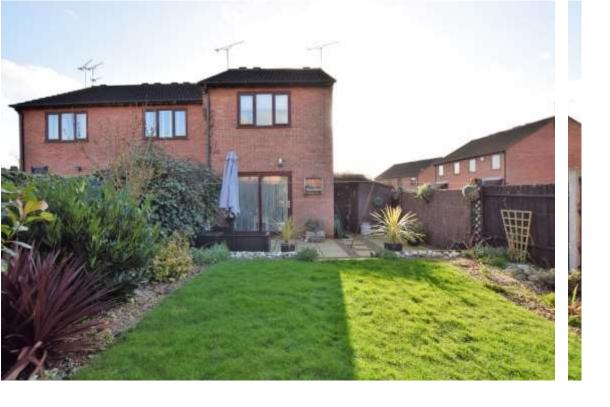

## **Brixham Close, Nuneaton**

2 Bedrooms, 1 Bathroom £180,000

- GAS CENTRAL HEATING
- DOUBLE GLAZED
- REAR GARDEN AND PATIO
- MODERN KITCHEN
- MODERN BATHROOM
- TWO DOUBLE BEDROOMS
- CLOSE TO SCHOOLS

ATTENTION FIRST TIME BUYERS! A LOVELY TWO BEDROOM END TERRACED HOUSE IN HORSTON GRANGE, NUNEATON. Comprising entrance hallway, kitchen, rear lounge, two bedrooms and a bathroom. Rear garden and patio. Close to amenities and commuter routes.

REAR BEDROOM 12' 0" x 9' 6" (3.67m x 2.91m) The rear double bedroom overlooks the garden and is decorated in a neutral colour.

OUTSIDE To the front of the property is a garden, and storage cupboard housing the meters. The side and rear have a paved patio which leads up to the grassed lawn/ The garden is south facing.