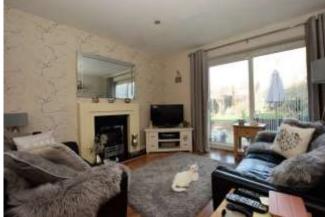

LOUNGE/DINER 12' 0" x 15' 3" (3.67m x 4.67m) This large lounge/diner benefits from having gas central heating and a gas fire. The large double-glazed sliding patio door leads you out to the rear garden. There is additional storage space with a good-sized cupboard that leads under the stairs.