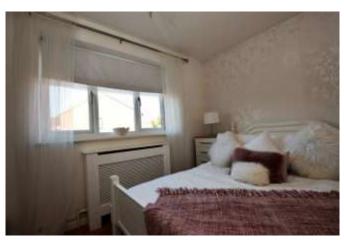

LANDING Providing access to both bedrooms and bathroom, and the loft.

FRONT BEDROOM 8' 6" x 9' 6" (2.6m x 2.9m) This double bedroom overlooks the front of the house and is decorated in a neutral colour. It benefits from having a large wardrobe over the stairs.

REAR BEDROOM 12' 0" x 9' 6" (3.67m x 2.91m) The rear double bedroom overlooks the garden and is decorated in a neutral colour.

OUTSIDE To the front of the property is a garden, and storage cupboard housing the meters. The side and rear have a paved patio which leads up to the grassed lawn/ The garden is south facing.