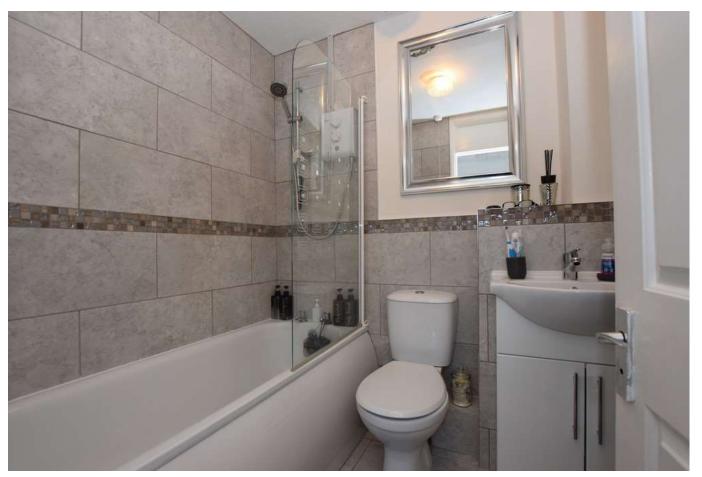

LANDING Providing access to both bedrooms and bathroom, and the loft.

FRONT BEDROOM 8' 6" x 9' 6" (2.6m x 2.9m) This double bedroom overlooks the front of the house and is decorated in a neutral colour. It benefits from having a large wardrobe over the stairs.