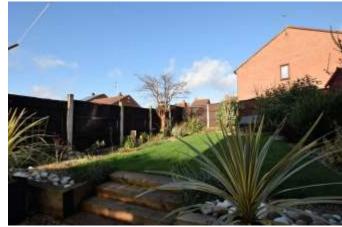

REAR BEDROOM 12' 0" x 9' 6" (3.67m x 2.91m) The rear double bedroom overlooks the garden and is decorated in a neutral colour.

OUTSIDE To the front of the property is a garden, and storage cupboard housing the meters. The side and rear have a paved patio which leads up to the grassed lawn/ The garden is south facing.