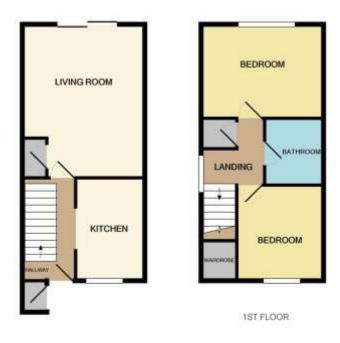

HALLWAY Enter the house via the UPVC double glazed door, and the room provides access to the first floor (via the stairs), the kitchen and lounge.

KITCHEN 6' 9"  $\times$  10' 1" (2.06m  $\times$  3.08m) This modern white kitchen overlooks the front of the home and has room and plumbing for a washing machine and fridge freezer. The boiler is located in the corner adjacent to the window.

LOUNGE/DINER 12' 0" x 15' 3" (3.67m x 4.67m) This large lounge/diner benefits from having gas central heating and a gas fire. The large double-glazed sliding patio door leads you out to the rear garden. There is additional storage space with a good-sized cupboard that leads under the stairs.

LANDING Providing access to both bedrooms and bathroom, and the loft.

FRONT BEDROOM 8' 6" x 9' 6" (2.6m x 2.9m) This double bedroom overlooks the front of the house and is decorated in a neutral colour. It benefits from having a large wardrobe over the stairs.

REAR BEDROOM 12' 0" x 9' 6" (3.67m x 2.91m) The rear double bedroom overlooks the garden and is decorated in a neutral colour.

OUTSIDE To the front of the property is a garden, and storage cupboard housing the meters. The side and rear have a paved patio which leads up to the grassed lawn/ The garden is south facing.

GROUND FLOOR

Whilst every attempt has been made to ensure the accuracy of the floor plan contained here, measurements of doors, whichow, ocome and any other items are approximate and no responsibility is taken the any error, mession, or the seasurement. This plan is for Buthriting supposes only and shade be used as a such by any prospective purchases. The services, nyelens and appliances share have not been tested and no guarantees as to their operability or efficiency can be given.