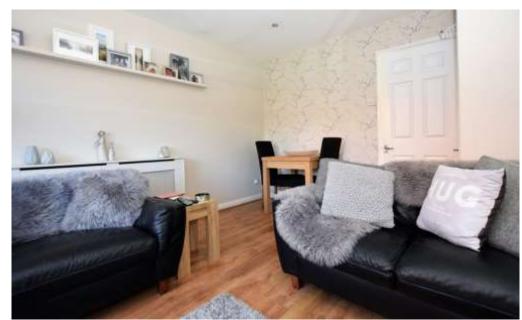

LOUNGE/DINER 12' 0" x 15' 3" (3.67m x 4.67m) This large lounge/diner benefits from having gas central heating and a gas fire. The large double-glazed sliding patio door leads you out to the rear garden. There is additional storage space with a good-sized cupboard that leads under the stairs.