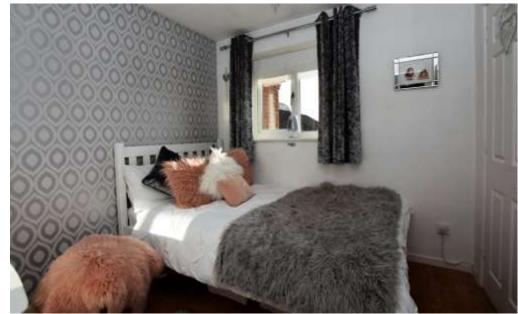

LANDING Providing access to both bedrooms and bathroom, and the loft.

FRONT BEDROOM 8' 6" x 9' 6" (2.6m x 2.9m) This double bedroom overlooks the front of the house and is decorated in a neutral colour. It benefits from having a large wardrobe over the stairs.

REAR BEDROOM 12' 0" x 9' 6" (3.67m x 2.91m) The rear double bedroom overlooks the garden and is decorated in a neutral colour.

OUTSIDE To the front of the property is a garden, and storage cupboard housing the meters. The side and rear have a paved patio which leads up to the grassed lawn/ The garden is south facing.