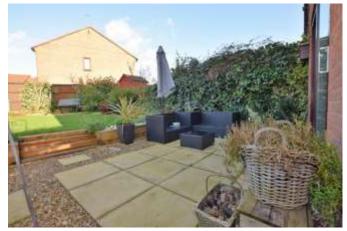

REAR BEDROOM 12' 0" x 9' 6" (3.67m x 2.91m) The rear double bedroom overlooks the garden and is decorated in a neutral colour.

OUTSIDE To the front of the property is a garden, and storage cupboard housing the meters. The side and rear have a paved patio which leads up to the grassed lawn/ The garden is south facing.