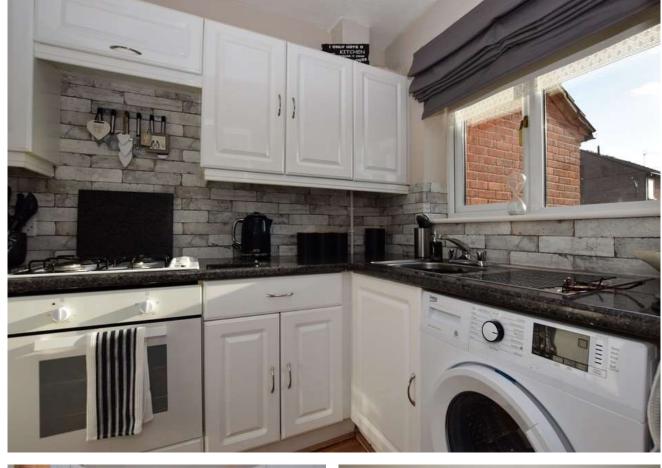

HALLWAY Enter the house via the UPVC double glazed door, and the room provides access to the first floor (via the stairs), the kitchen and lounge.

KITCHEN 6' 9"  $\times$  10' 1" (2.06m  $\times$  3.08m) This modern white kitchen overlooks the front of the home and has room and plumbing for a washing machine and fridge freezer. The boiler is located in the corner adjacent to the window.