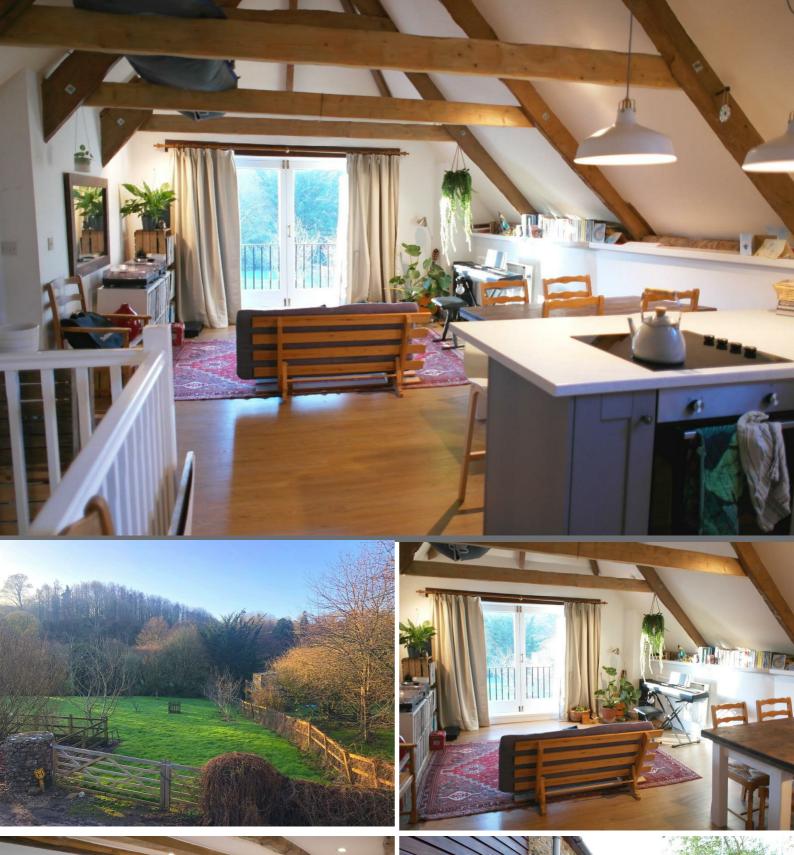

## **ACCOMMODATION**

Access via the parking area via wide stone steps to the main entrance. Door opens into OPEN PLAN LIVING ROOM / KITCHEN /DINER: Juliette balcony to the front overlooking the fields beyond, to the living room area. Kitchen has been updated by the current landlords comprising of grey fronted unites with work surface above with integrated, sink and drainer, oven with hob, fridge/freezer, slim line dishwasher and washing machine. Skylight over. Wooden flooring and stairs leading downstairs to the bedrooms. Feature beams and small open storage area. Electric central heating.

## **OUTSIDE**

Parking to the rear of the property, small courtyard garden to the front.