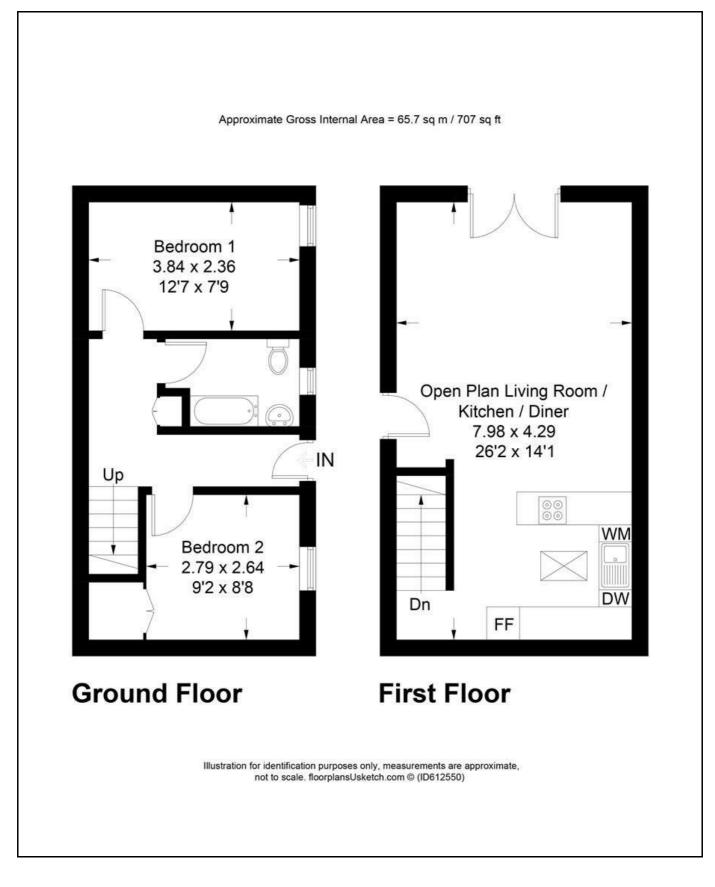

#### DESCRIPTION

An updated 2 bedroom reverse level barn conversion, set in a rural setting between Totnes and Newton Abbot. Open plan living room/ kitchen/ dining area with views over fields beyond. Stairs down to 2 bedrooms and bathroom. Courtyard and parking. Available beginning of March. Tenant fees apply.

## **ACCOMMODATION**

Access via the parking area via wide stone steps to the main entrance. Door opens into OPEN PLAN LIVING ROOM / KITCHEN /DINER: Juliette balcony to the front overlooking the fields beyond, to the living room area. Kitchen has been updated by the current landlords comprising of grey fronted unites with work surface above with integrated, sink and drainer, oven with hob, fridge/freezer, slim line dishwasher and washing machine. Skylight over. Wooden flooring and stairs leading downstairs to the bedrooms. Feature beams and small open storage area. Electric central heating.

LOWER GROUND FLOOR: Hallway with a door to the front courtyard. BEDROOM 1: window overlooking the courtyard with feature beams. BEDROOM 2: window overlooking the courtyard, built in wardrobe and feature beams. BATHROOM: comprising of a white suite with bath and electric shower over, WC and pedestal wash hand basin. Window to the side and feature beams.

## **OUTSIDE**

Parking to the rear of the property, small courtyard garden to the front.