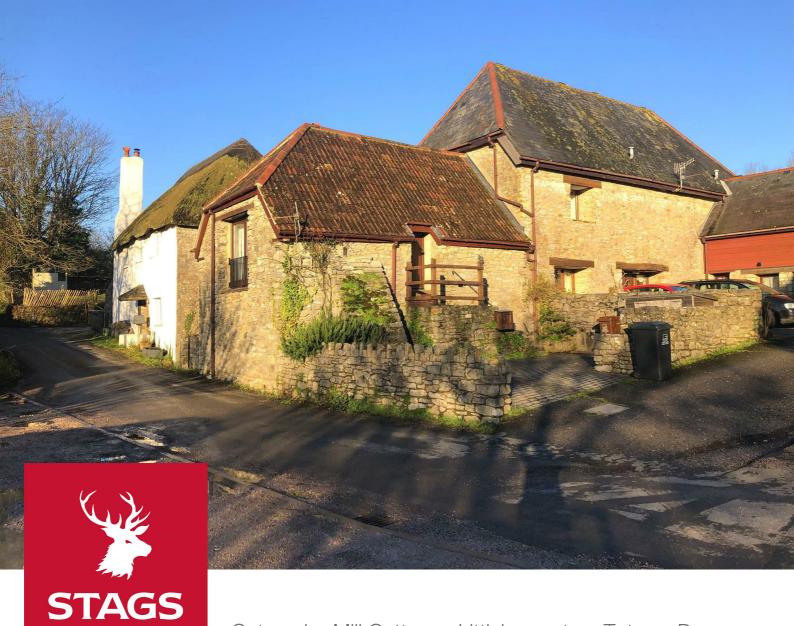

Gatcombe Mill Cottage , Littlehempston, Totnes, Devon TQ9 6LW

An updated 2 bedroom reverse level barn conversion, set in a rural setting near Totnes

Totnes 2.5 miles, Torquay Sea Front 7 miles, Newton Abbot 6 miles.

#### SITUATION

The property is situated approximately 2 and a half miles from Totnes and is easily accessible from the A381 Totnes to Newton Abbot road. Gatcombe Mill is a small complex of houses and enjoys views of the countryside. The village of Littlehempston is nearby and benefits from a good community spirit which resulted in South Devon's first community public house being opened.

#### DESCRIPTION

An updated 2 bedroom reverse level barn conversion, set in a rural setting between Totnes and Newton Abbot. Open plan living room/ kitchen/ dining area with views over fields beyond. Stairs down to 2 bedrooms and bathroom. Courtyard and parking. Available beginning of March. Tenant fees apply.