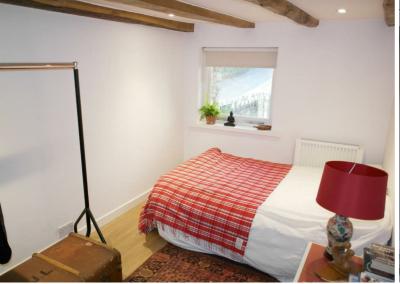

LOWER GROUND FLOOR: Hallway with a door to the front courtyard. BEDROOM 1: window overlooking the courtyard with feature beams. BEDROOM 2: window overlooking the courtyard, built in wardrobe and feature beams. BATHROOM: comprising of a white suite with bath and electric shower over, WC and pedestal wash hand basin. Window to the side and feature beams.