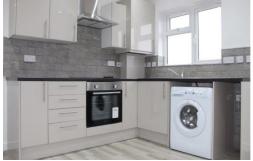

exceptionally high standard throughout, has gas central heating, own front door and comprises the following:

Bright entrance hall, good size double bedroom, modern bathroom with bath and shower over. Spacious
reception room which is open plan to the brand new fitted kitchen with appliances including washing machine,
electric hob and oven.