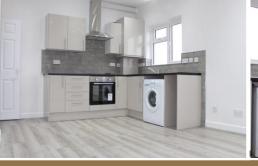

exceptionally high standard throughout, has gas central heating, own front door and comprises the following:

Bright entrance hall, good size double bedroom, modern bathroom with bath and shower over. Spacious
reception room which is open plan to the brand new fitted kitchen with appliances including washing machine,
electric hob and oven.