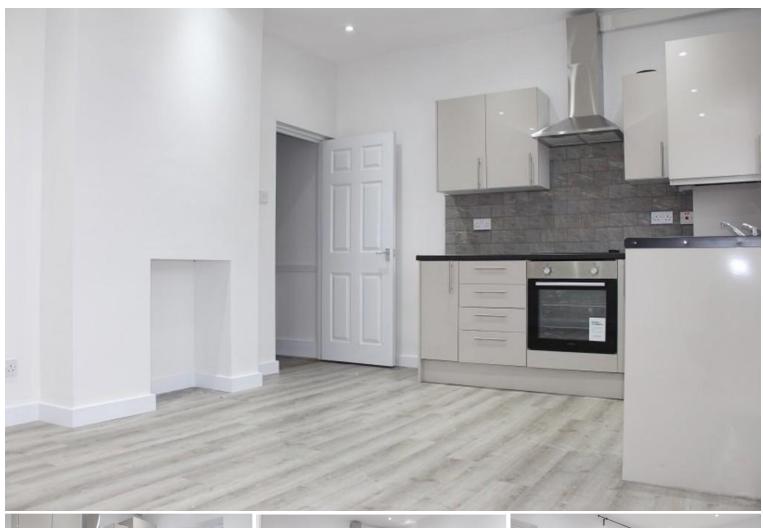

## Locket Road | Harrow | HA3 7NE

A newly refurbished ONE DOUBLE BEDROOM FIRST FLOOR FLAT situated only a 5 minute walk to

Harrow & Wealdstone station (London Overground and Bakerloo line) and within easy reach of shopping
facilities in both Harrow Weald and Central Harrow. The property benefits from being finished to an

exceptionally high standard throughout, has gas central heating, own front door and comprises the following:

Bright entrance hall, good size double bedroom, modern bathroom with bath and shower over. Spacious
reception room which is open plan to the brand new fitted kitchen with appliances including washing machine,
electric hob and oven.