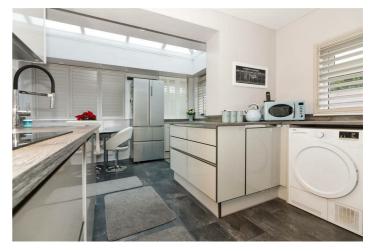

# Kitchen 16'0" x 12'5" (4.88m x 3.78m )

Range of fitted wall and base units with fitted feature wood effect work surface incorporating a stainless steel sink with shower style mixer tap and drainer, pan drawers, double oven, electric hob with extractor hood over, space and plumbing for dishwasher and further appliances, double glazed window to front aspect with shutter blinds and tiled splash backs.