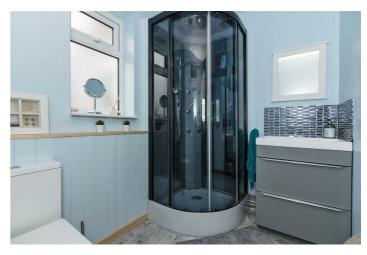

#### Bathroom

Double glazed window to side aspect, walk in shower enclosure with digital shower body jets and rainfall shower head, vanity wash hand basin with drawers under, low level flush WC, tiled splash backs and ladder radiator.