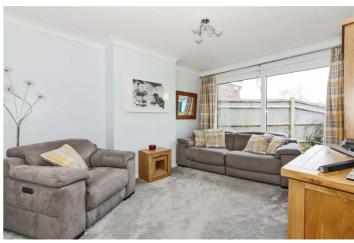

# Living Room 13'0 x 10'4" (3.96m x 3.15m)

Double glazed patio doors to rear aspect, TV point, feature upright radiator and coved ceiling.