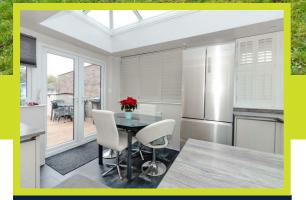

#### Orangery

Double glazed front, rear and side aspects, double glazed french doors, lantern window, radiator, laminate slate effect flooring and downlights.

# Kitchen 16'0" x 12'5" (4.88m x 3.78m )

Range of fitted wall and base units with fitted feature wood effect work surface incorporating a stainless steel sink with shower style mixer tap and drainer, pan drawers, double oven, electric hob with extractor hood over, space and plumbing for dishwasher and further appliances, double glazed window to front aspect with shutter blinds and tiled splash backs.