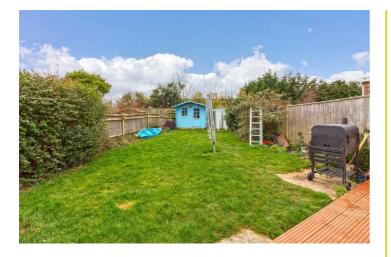

#### Rear Garden

Southerly aspect, fully fence enclosed, side access via gate, decking area coming off the rear of the property, mainly laid to lawn and metal shed.

# Outbuilding 9'0" x 9'0" (2.74m x 2.74m)

Timber built, single glazed window and single glazed door.

3-7 South Street. Lancing, West Sussex, BN15 8AE T: 01903 331737 E: lancing@robertluff.co.uk www.robertluff.co.uk