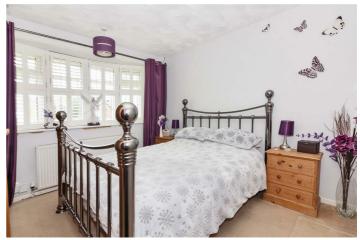

#### Bedroom One 10'6" x 10'4" (3.20m x 3.15m)

Double glazed bay window with fitted shutter blinds, radiator.

#### Bedroom Two 11'4" x 7'5" (3.45m x 2.26m)

Double glazed window to rear aspect with fitted shutter blinds, radiator.