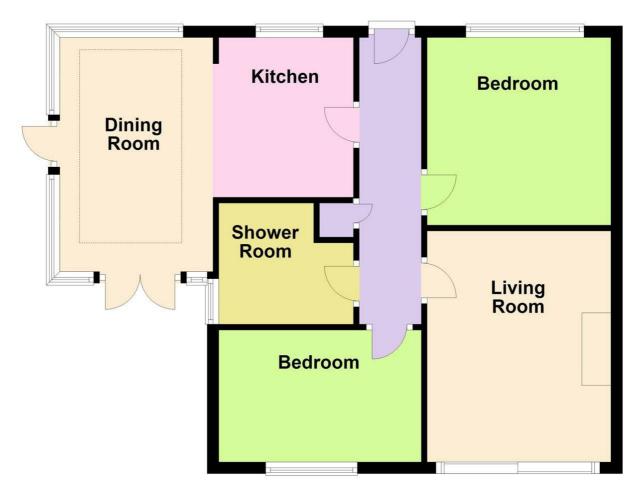

# Accommodation

Double Glazed Front Door Into:

# Entrance Hall

Loft access, radiator and cupboard housing electric meter.

# Living Room 13'0 x 10'4" (3.96m x 3.15m)

Double glazed patio doors to rear aspect, TV point, feature upright radiator and coved ceiling.

# Kitchen 16'0" x 12'5" (4.88m x 3.78m )

Range of fitted wall and base units with fitted feature wood effect work surface incorporating a stainless steel sink with shower style mixer tap and drainer, pan drawers, double oven, electric hob with extractor hood over, space and plumbing for dishwasher and further appliances, double glazed window to front aspect with shutter blinds and tiled splash backs.

#### Orangery

Double glazed front, rear and side aspects, double glazed french doors, lantern window, radiator, laminate slate effect flooring and downlights.

#### Bedroom One 10'6" x 10'4" (3.20m x 3.15m)

Double glazed bay window with fitted shutter blinds, radiator.

#### Bedroom Two 11'4" x 7'5" (3.45m x 2.26m)

Double glazed window to rear aspect with fitted shutter blinds, radiator.

#### Bathroom

Double glazed window to side aspect, walk in shower enclosure with digital shower body jets and rainfall shower head, vanity wash hand basin with drawers under, low level flush WC, tiled splash backs and ladder radiator.