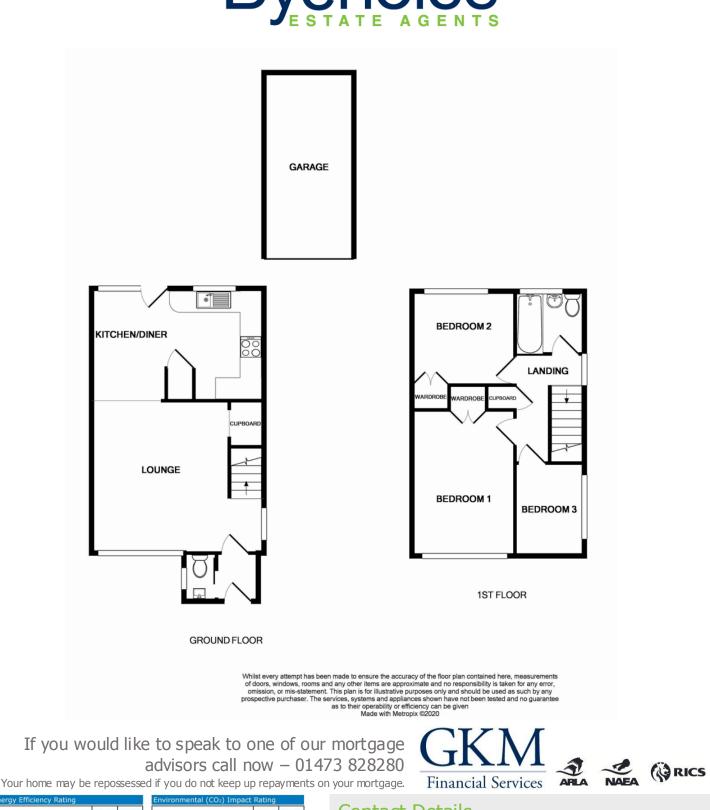

### Summary

Description

Approximate Room Sizes

flush WC & wash hand basin.

to landing. Open plan to:

ENTRANCE DOOR TO:

PORCH: Doors to:

Bychoice are delighted to offer this 3 bedroom semi detached home for sale. The property has been greatly improved in recent years by the current owner & is presented in good order throughout.

LANDING: Access to loft space. Built in airing cupboard. Window to side aspect. Doors to:

BEDROOM 1: 13' 3" x 9' 2" (4.04m x 2.80m) Power points. Radiator. Built in wardrobe. Window to front aspect.

BEDROOM 2: 9' 3" x 8' 9" (2.82m x 2.67m) Radiator. Power points. Built in wardrobe. Window to rear aspect.

BEDROOM 3: 8' 5" x 6' 6" (2.57m x 2.00m) Power points. Radiator. Window to side aspect.

BATHROOM: Suite comprises low level flush WC, pedestal wash hand basin & panelled bath with shower over. Tile splash backs. Radiator/towel rack. Window to rear aspect.

# Additional Information

Local Authority – Babergh District Council Council Tax Band – C Tenure – Freehold Services – Mains gas, water & electricity Post Code – IP7 5JA

GROUND FLOOR WC: Suite comprising low level

LOUNGE: 18' 0" x 16' 6" (5.50m x 5.05m)

Wood flooring. Power points. Television point. Radiator. Windows to front & side aspect. Stairs

KITCHEN/DINER: 15' 11" x 11' 5" (4.87m x 3.50m)

cupboard under. Excellent range of matching base

surfaces. Space & plumbing for washing machine.

storage cupboard. Space for cooker with extractor

hood over. Radiator. Tile flooring. 2 Windows to

rear aspect. Door to rear garden.

Space for Fridge/Freezer. Power points. Built in

Single drainer stainless steel sink unit with

& wall mounted units. Complementary work

REAR: Laid primarily to lawn. Patio area. Timber shed. Outside tap. Timber fence surround.

### OUTSIDE:

FRONT: Block paved driveway providing off road parking for at least 3 cars, leading to garage with remote roller door. Pedestrian access via gate to:

> Viewings by appointment Bychoice Estate Agents Tel: 01473 828280