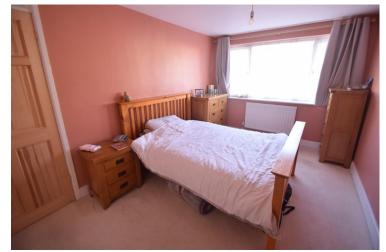

LANDING: Access to loft space. Built in airing cupboard. Window to side aspect. Doors to:

BEDROOM 1: 13' 3" x 9' 2" (4.04m x 2.80m) Power points. Radiator. Built in wardrobe. Window to front aspect.

BEDROOM 2: 9' 3" x 8' 9" (2.82m x 2.67m) Radiator. Power points. Built in wardrobe. Window to rear aspect.