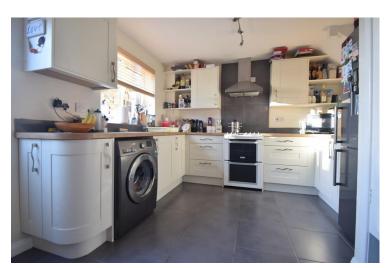

LOUNGE: 18' 0" x 16' 6" (5.50m x 5.05m)

Wood flooring. Power points. Television point. Radiator. Windows to front & side aspect. Stairs

KITCHEN/DINER: 15' 11" x 11' 5" (4.87m x 3.50m)

cupboard under. Excellent range of matching base

surfaces. Space & plumbing for washing machine.

storage cupboard. Space for cooker with extractor

hood over. Radiator. Tile flooring. 2 Windows to

rear aspect. Door to rear garden.

Space for Fridge/Freezer. Power points. Built in

Single drainer stainless steel sink unit with

& wall mounted units. Complementary work

REAR: Laid primarily to lawn. Patio area. Timber shed. Outside tap. Timber fence surround.