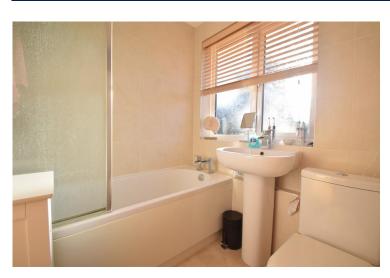

BEDROOM 3: 8' 5" x 6' 6" (2.57m x 2.00m) Power points. Radiator. Window to side aspect.

BATHROOM: Suite comprises low level flush WC, pedestal wash hand basin & panelled bath with shower over. Tile splash backs. Radiator/towel rack. Window to rear aspect.