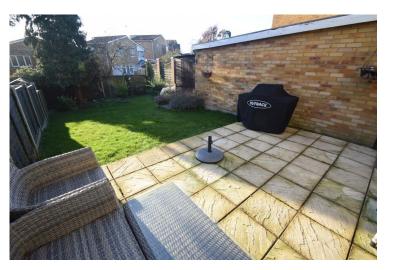

Single drainer stainless steel sink unit with

& wall mounted units. Complementary work

REAR: Laid primarily to lawn. Patio area. Timber shed. Outside tap. Timber fence surround.