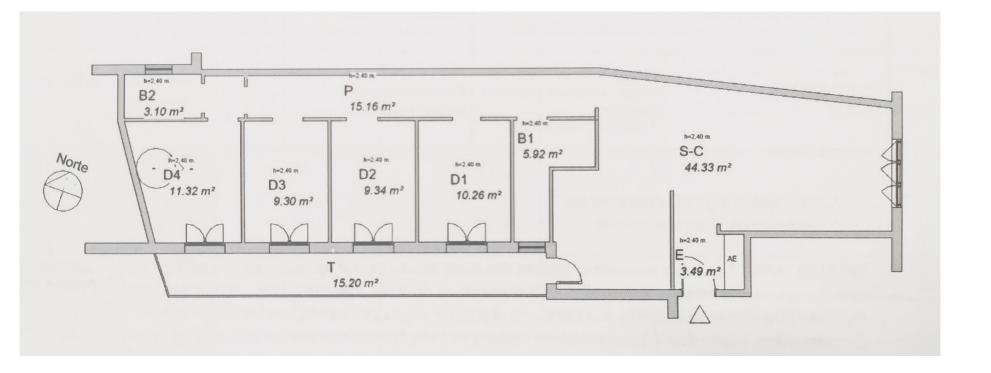

#### **Entrance Hall**

3.49m2. Entry to apartment via wooden door leading through into the entrance hall. Wooden laminate flooring. Wall mounted telephone door entry system. Open plan through to living/dining and kitchen area.

## Open Plan Living/Dining/Kitchen Area (S-C)

44.33m2. The apartment has been recently re-fitted with new wooden laminate flooring and redecorated throughout. A large spacious area with single glazed windows providing plenty of natural daylight. Even though the utilities for electric, gas and water have been connected to the property a kitchen would need to be fitted by the new owner. Wooden door with single glazed glass window panel leads you out onto the external terrace. Opening through to all bedrooms and bathrooms.

### Master Bedroom Suite (D4)

11.32m2. Wooden laminate flooring. Radiator (to be installed by new owner). Ceiling spot light down lighters. Single glazed window. Door to en-suite (B2).

### En-suite to Master Bedroom (B2)

3.10m2. A fully fitted bathroom comprising of a walk-in shower cubicle with chrome effect shower. Vanity unit with ceramic sink and chrome effect mixer tap over and storage below. Shaver point. Low level WC with push flush. Fully tiled flooring and walls. Single glazed window with obscure glass.

### Bedroom Two (D1)

10.26m2. Wooden laminate flooring. Radiator (to be installed by new owner). Ceiling lighting. Single glazed window.

## Bedroom Three (D2)

9.34m2. Wooden laminate flooring. Radiator (to be installed by new owner). Ceiling lighting. Single glazed window.

## Bedroom Four (D3)

9.30m2. Wooden laminate flooring. Radiator (to be installed by new owner). Ceiling lighting. Single glazed window.

## Family Bathroom (B1)

5.92m2. A newly fitted bathroom comprising of walk-in shower cubicle, chrome effect shower and glass shower panel/door. Wall hung vanity unit with ceramic sink unit and chrome mixer tap over with storage below. Low level WC with push flush. Ceiling spot light down lighters. Fully tiled flooring and walls. Single glazed window with obscure glass.