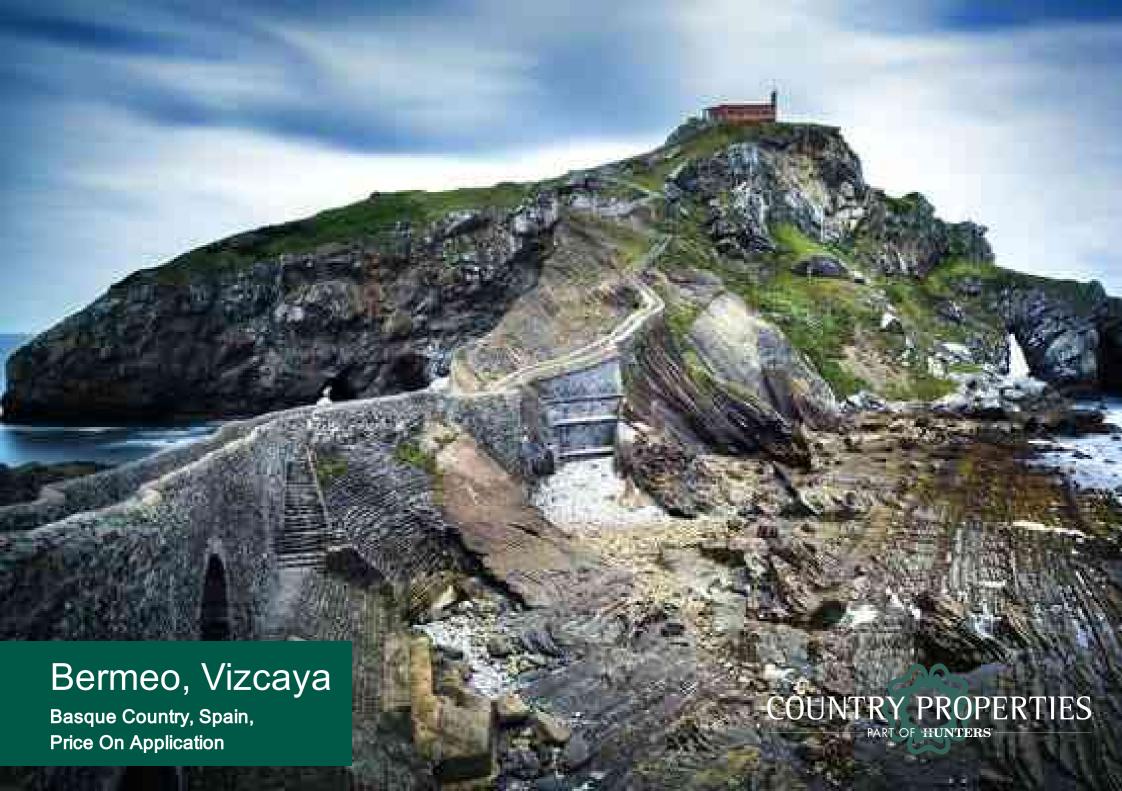

This four bedroom, two bathroom apartment is situated in the foothills of Sollube Mountain and in the very heart of the old fishing port of Bermeo in the Basque Country of Northern Spain. This historical town is bursting with ancient history, culture, gastronomical delights and just a short drive along stunning coastline. For all Game of Thrones fans within a short drive is Dragonstone, Gaztelugatxe which was the back drop for the filming of the ancestral home of the Mother of Dragons, Daenerys Targaryen, truly a breathtaking vista.

- · Situated in Bermeo, Spain
- 5th Floor Apartment
- · Lift Access to All Floors
- Total Area: 120m2
- Four Bedrooms
- Two Bathrooms
- Property Recently Renovated New Owner to Install Kitchen (Utilities in Place)
- Loft/Attic Space
- Nearest Transport: Airport 35 Minutes by Car and Port 5 Minute Walk
- Situated Minutes from Local Shops, Schools, Hospital and Other Amenities