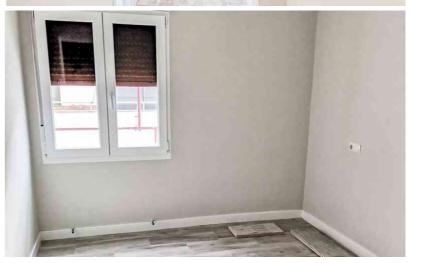

### Bedroom Two (D1)

10.26m2. Wooden laminate flooring. Radiator (to be installed by new owner). Ceiling lighting. Single glazed window.

## Bedroom Three (D2)

9.34m2. Wooden laminate flooring. Radiator (to be installed by new owner). Ceiling lighting. Single glazed window.

## Bedroom Four (D3)

9.30m2. Wooden laminate flooring. Radiator (to be installed by new owner). Ceiling lighting. Single glazed window.