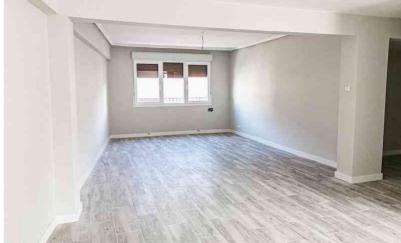

## Open Plan Living/Dining/Kitchen Area (S-C)

44.33m2. The apartment has been recently re-fitted with new wooden laminate flooring and redecorated throughout. A large spacious area with single glazed windows providing plenty of natural daylight. Even though the utilities for electric, gas and water have been connected to the property a kitchen would need to be fitted by the new owner. Wooden door with single glazed glass window panel leads you out onto the external terrace. Opening through to all bedrooms and bathrooms.