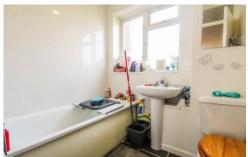

### **BATHROOM**

6' 08" x 5' 07" (2.03m x 1.7m) Concealed light, extractor fan, double glazed window to rear, tiled splash backs, bath unit with mains shower over and separate hot and cold taps, wash hand basin, low level WC, electric heated towel rail, tiled floor.