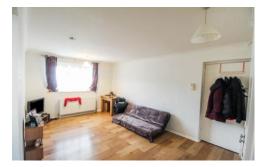

## **RECEPTION ROOM**

16' 04" x 10' 08" (4.98m x 3.25m) Two ceiling roses, mains smoke alarm, double glazed window to side, three storage cupboards, security entry phone, wood laminate flooring, wall mounted radiator, doors to all rooms.