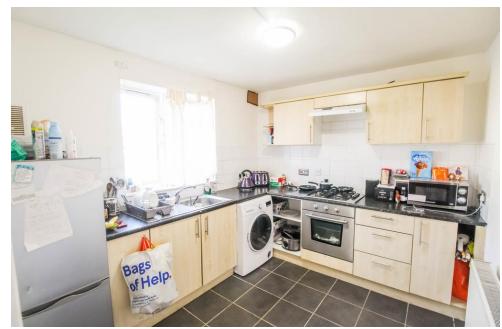

## **KITCHEN**

9' 10" x 9' 06" (3m x 2.9m) Concealed light, mains smoke alarm, double glazed window to front, space for freestanding fridge freezer, range of fitted wall and base units with wood effect work surfaces, 4 ring gas hob and integrated oven with extractor over, plumbed for washing machine, stainless steel sink with mixer tap over, wall mounted radiator, tiled floor.