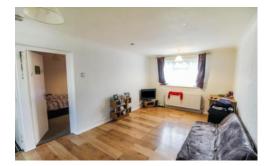

## **RECEPTION ROOM**

16' 04" x 10' 08" (4.98m x 3.25m) Two ceiling roses, mains smoke alarm, double glazed window to side, three storage cupboards, security entry phone, wood laminate flooring, wall mounted radiator, doors to all rooms.