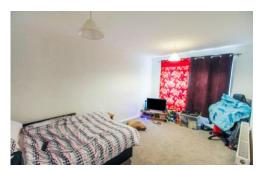

## **RECEPTION ROOM**

16' 04" x 10' 08" (4.98m x 3.25m) Two ceiling roses, mains smoke alarm, double glazed window to side, three storage cupboards, security entry phone, wood laminate flooring, wall mounted radiator, doors to all rooms.

#### **BEDROOM**

14' 10" x 9' 10" (4.52m x 3m) Two ceiling roses, double glazed window to side, wall mounted radiator, fitted carpet.