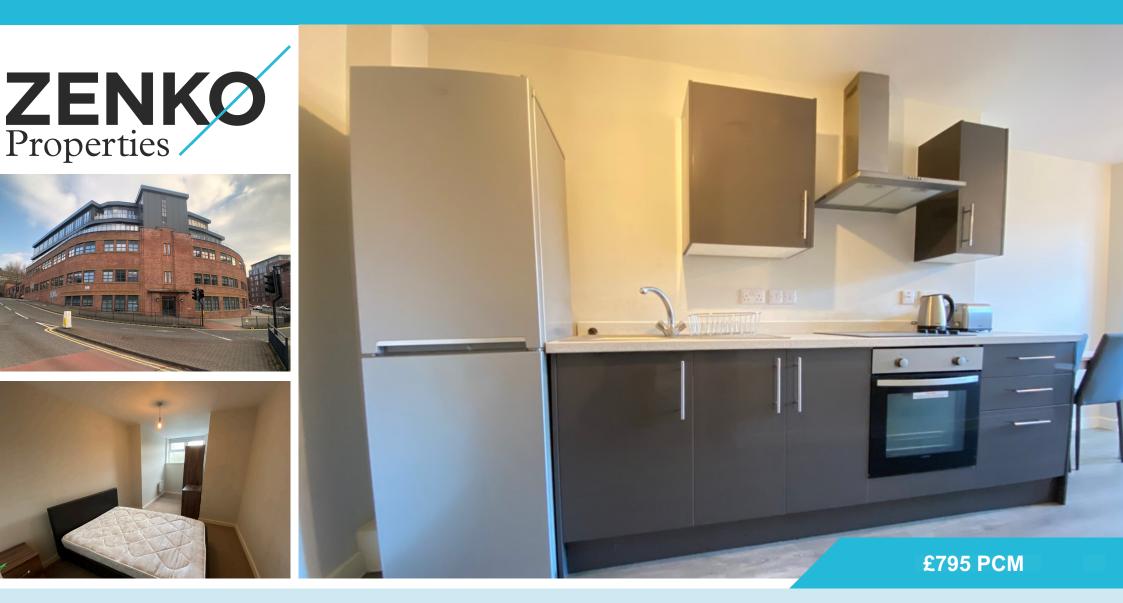

- ONE BEDROOM
- ONE BATHROOM
- MODERN
- FULL FRIDGE AND FREEZER

- COMMUNAL ROOF TERRACE
- AVAILABLE 9TH MARCH
- SPACIOUS LIVING AREA
- FURNISHED

East Street, Leeds, LS9 8BF

\*\* AVAILABLE 9TH MARCH \*\* LARGE 1 BEDROOM APARTMENT \*\* LEEDS CITY CENTRE \*\* FURNISHED \*\*