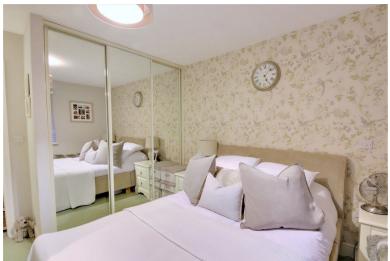

**LIVING/DINING AREA** Upvc double glazed window plus double doors opening to 'Juliet' style balcony to side aspect. Wood laminate floor. Two wall mounted electric panel heaters.

**BEDROOM** 11' 10 max" x 10' 7 max" (3.61m x 3.23m) Upvc double glazed window. Range of builtin sliding mirror fronted wardrobe cupboards to one wall. Further large free-standing mirror-fronted wardrobe cupboard with inset pelmet courtesy lighting. Wall mounted electric panel heater.