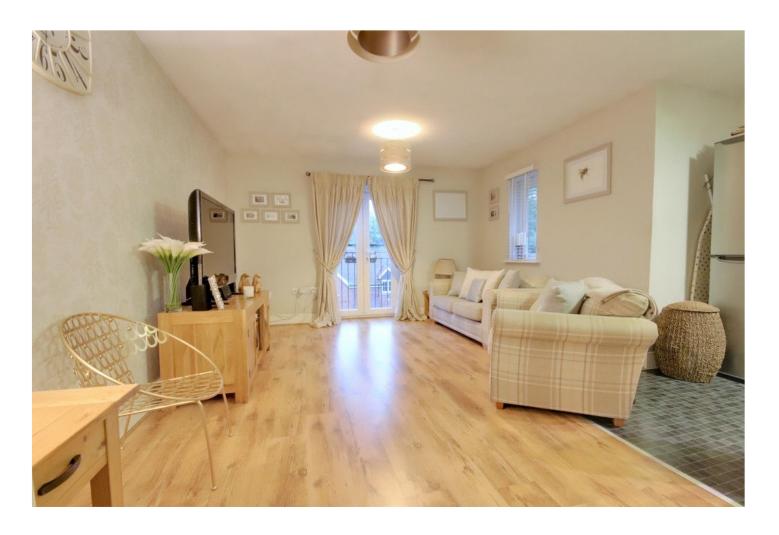

**LIVING/DINING AREA** Upvc double glazed window plus double doors opening to 'Juliet' style balcony to side aspect. Wood laminate floor. Two wall mounted electric panel heaters.

**BEDROOM** 11' 10 max" x 10' 7 max" (3.61m x 3.23m) Upvc double glazed window. Range of builtin sliding mirror fronted wardrobe cupboards to one wall. Further large free-standing mirror-fronted wardrobe cupboard with inset pelmet courtesy lighting. Wall mounted electric panel heater.