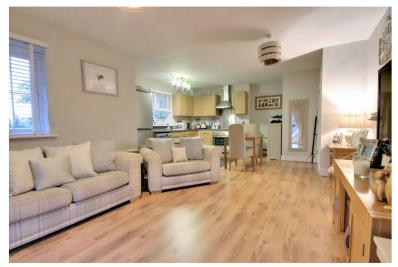

**OPEN PLAN KITCHEN/DINING/LIVING ROOM** 22' x 16' (6.71m x 4.88m) Overall measurement.

KITCHEN AREA Fitted with a range of modern wall and base units with complimentary work surfaces and matching up-risers to splash-back areas. Inset stainless steel one and a half bowl sink and drainer with mixer tap. Built-in electric oven with four ring ceramic hob. Brushed steel splash-back and matching extractor hood above. Space and plumbing for automatic washing machine. Space for tall fridge/freezer. Wall mounted electric panel heater. Upvc double glazed window.

**LIVING/DINING AREA** Upvc double glazed window plus double doors opening to 'Juliet' style balcony to side aspect. Wood laminate floor. Two wall mounted electric panel heaters.

**BEDROOM** 11' 10 max" x 10' 7 max" (3.61m x 3.23m) Upvc double glazed window. Range of builtin sliding mirror fronted wardrobe cupboards to one wall. Further large free-standing mirror-fronted wardrobe cupboard with inset pelmet courtesy lighting. Wall mounted electric panel heater.