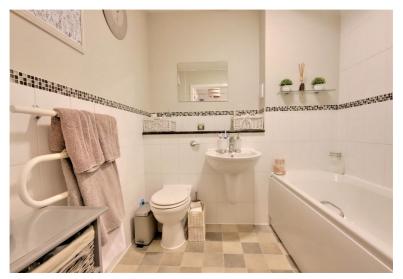

**BATHROOM** Fitted with a modern suite comprising: Panel enclosed bath with mixer tap. Independent shower over bath with concertina style glazed screen. Wall mounted vanity wash hand basin. Low flush w.c. with concealed cistern. Complimentary ceramic tiling to walls. Heated towel rail. Extractor fan