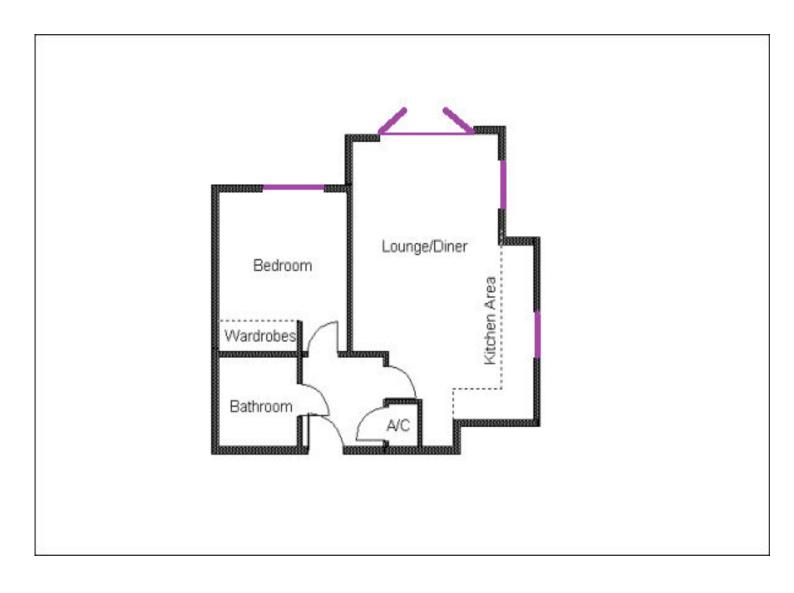

## **ACCOMMODATION**

Main security entrance door to communal hallway with stairs rising to top floor. Private front door to:

## **HALL**

Wall mounted security entry phone system. Door to airing cupboard housing hot water cylinder. Loft access hatch. Loft is boarded with pull-down ladder and offers double height storage space. Doors off to bedroom, bathroom and open plan kitchen/dining/living room.

**OPEN PLAN KITCHEN/DINING/LIVING ROOM** 22' x 16' (6.71m x 4.88m) Overall measurement.

KITCHEN AREA Fitted with a range of modern wall and base units with complimentary work surfaces and matching up-risers to splash-back areas. Inset stainless steel one and a half bowl sink and drainer with mixer tap. Built-in electric oven with four ring ceramic hob. Brushed steel splash-back and matching extractor hood above. Space and plumbing for automatic washing machine. Space for tall fridge/freezer. Wall mounted electric panel heater. Upvc double glazed window.

**LIVING/DINING AREA** Upvc double glazed window plus double doors opening to 'Juliet' style balcony to side aspect. Wood laminate floor. Two wall mounted electric panel heaters.

**BEDROOM** 11' 10 max" x 10' 7 max" (3.61m x 3.23m) Upvc double glazed window. Range of builtin sliding mirror fronted wardrobe cupboards to one wall. Further large free-standing mirror-fronted wardrobe cupboard with inset pelmet courtesy lighting. Wall mounted electric panel heater.

**BATHROOM** Fitted with a modern suite comprising: Panel enclosed bath with mixer tap. Independent shower over bath with concertina style glazed screen. Wall mounted vanity wash hand basin. Low flush w.c. with concealed cistern. Complimentary ceramic tiling to walls. Heated towel rail. Extractor fan

**EXTERIOR** The apartment is situated in a quiet 'tucked away' part of the road and benefits from allocated parking and there are further visitors spaces also available.