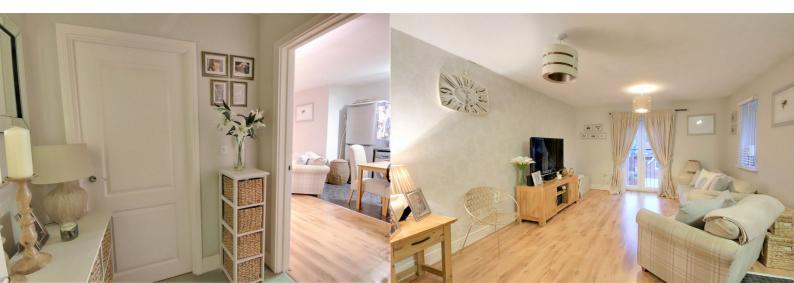

## **ACCOMMODATION**

Main security entrance door to communal hallway with stairs rising to top floor. Private front door to:

## **HALL**

Wall mounted security entry phone system. Door to airing cupboard housing hot water cylinder. Loft access hatch. Loft is boarded with pull-down ladder and offers double height storage space. Doors off to bedroom, bathroom and open plan kitchen/dining/living room.

**OPEN PLAN KITCHEN/DINING/LIVING ROOM** 22' x 16' (6.71m x 4.88m) Overall measurement.

KITCHEN AREA Fitted with a range of modern wall and base units with complimentary work surfaces and matching up-risers to splash-back areas. Inset stainless steel one and a half bowl sink and drainer with mixer tap. Built-in electric oven with four ring ceramic hob. Brushed steel splash-back and matching extractor hood above. Space and plumbing for automatic washing machine. Space for tall fridge/freezer. Wall mounted electric panel heater. Upvc double glazed window.

**LIVING/DINING AREA** Upvc double glazed window plus double doors opening to 'Juliet' style balcony to side aspect. Wood laminate floor. Two wall mounted electric panel heaters.

**BEDROOM** 11' 10 max" x 10' 7 max" (3.61m x 3.23m) Upvc double glazed window. Range of builtin sliding mirror fronted wardrobe cupboards to one wall. Further large free-standing mirror-fronted wardrobe cupboard with inset pelmet courtesy lighting. Wall mounted electric panel heater.