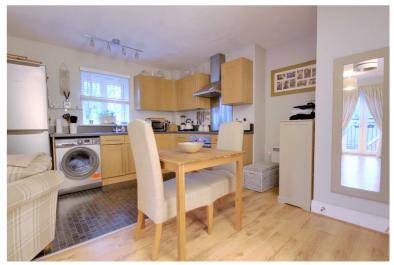

**OPEN PLAN KITCHEN/DINING/LIVING ROOM** 22' x 16' (6.71m x 4.88m) Overall measurement.

KITCHEN AREA Fitted with a range of modern wall and base units with complimentary work surfaces and matching up-risers to splash-back areas. Inset stainless steel one and a half bowl sink and drainer with mixer tap. Built-in electric oven with four ring ceramic hob. Brushed steel splash-back and matching extractor hood above. Space and plumbing for automatic washing machine. Space for tall fridge/freezer. Wall mounted electric panel heater. Upvc double glazed window.

**LIVING/DINING AREA** Upvc double glazed window plus double doors opening to 'Juliet' style balcony to side aspect. Wood laminate floor. Two wall mounted electric panel heaters.

**BEDROOM** 11' 10 max" x 10' 7 max" (3.61m x 3.23m) Upvc double glazed window. Range of builtin sliding mirror fronted wardrobe cupboards to one wall. Further large free-standing mirror-fronted wardrobe cupboard with inset pelmet courtesy lighting. Wall mounted electric panel heater.