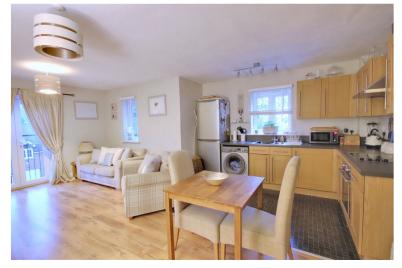

**OPEN PLAN KITCHEN/DINING/LIVING ROOM** 22' x 16' (6.71m x 4.88m) Overall measurement.

KITCHEN AREA Fitted with a range of modern wall and base units with complimentary work surfaces and matching up-risers to splash-back areas. Inset stainless steel one and a half bowl sink and drainer with mixer tap. Built-in electric oven with four ring ceramic hob. Brushed steel splash-back and matching extractor hood above. Space and plumbing for automatic washing machine. Space for tall fridge/freezer. Wall mounted electric panel heater. Upvc double glazed window.

**LIVING/DINING AREA** Upvc double glazed window plus double doors opening to 'Juliet' style balcony to side aspect. Wood laminate floor. Two wall mounted electric panel heaters.

**BEDROOM** 11' 10 max" x 10' 7 max" (3.61m x 3.23m) Upvc double glazed window. Range of builtin sliding mirror fronted wardrobe cupboards to one wall. Further large free-standing mirror-fronted wardrobe cupboard with inset pelmet courtesy lighting. Wall mounted electric panel heater.