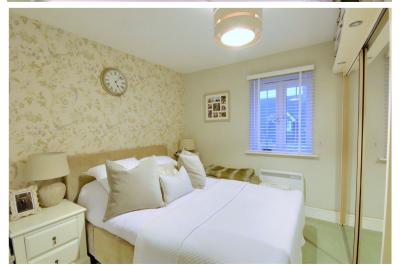

**LIVING/DINING AREA** Upvc double glazed window plus double doors opening to 'Juliet' style balcony to side aspect. Wood laminate floor. Two wall mounted electric panel heaters.

**BEDROOM** 11' 10 max" x 10' 7 max" (3.61m x 3.23m) Upvc double glazed window. Range of builtin sliding mirror fronted wardrobe cupboards to one wall. Further large free-standing mirror-fronted wardrobe cupboard with inset pelmet courtesy lighting. Wall mounted electric panel heater.