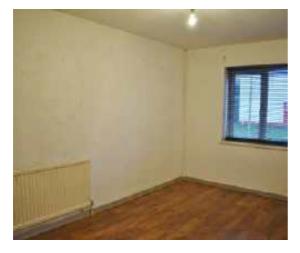

#### **BEDROOM ONE**

14'9 x 9'5 (4.50m x 2.87m) Double glazed window to front, laminate flooring, radiator, storage cupboard.

#### **BEDROOM TWO**

11'8 x 9'7 (3.56m x 2.92m) Double glazed window to front, laminate flooring, radiator.