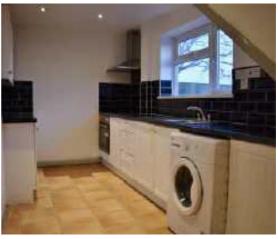

#### **KITCHEN**

17'5 x 6'8 (5.31m x 2.03m) A range of wall and base units incorporating stainless steel sink with drainer, electric oven, 4 ring electric hob with extractor hood above, space for washing machine, part tiled walls, double glazed window to rear, radiator, tiled flooring, door to: