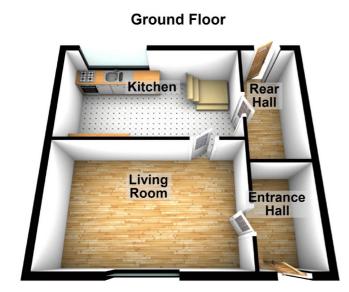

#### ENTRANCE HALL

Double glazed door, laminate flooring, door to:

#### LIVING ROOM

17'7 x 9'11 (5.36m x 3.02m) Double glazed window to front, radiator, laminate flooring, door to:

#### **KITCHEN**

17'5 x 6'8 (5.31m x 2.03m) A range of wall and base units incorporating stainless steel sink with drainer, electric oven, 4 ring electric hob with extractor hood above, space for washing machine, part tiled walls, double glazed window to rear, radiator, tiled flooring, door to:

#### **REAR HALL**

11'2 x 3'5 (3.40m x 1.04m)

Tiled flooring, double glazed door leading to the garden.