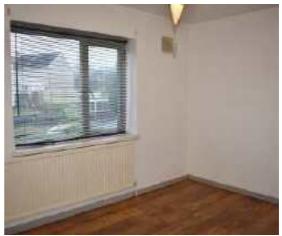

#### **BEDROOM ONE**

14'9 x 9'5 (4.50m x 2.87m) Double glazed window to front, laminate flooring, radiator, storage cupboard.

#### **BEDROOM TWO**

11'8 x 9'7 (3.56m x 2.92m) Double glazed window to front, laminate flooring, radiator.