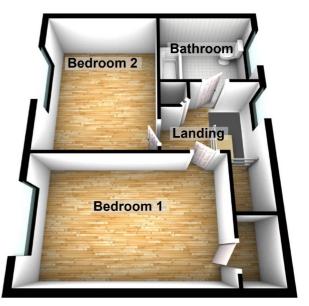

#### **FIRST FLOOR** LANDING

Loft access, carpet, double glazed window to rear, cupboard housing a combination boiler, door to:

#### **BEDROOM ONE**

14'9 x 9'5 (4.50m x 2.87m) Double glazed window to front, laminate flooring, radiator, storage cupboard.

#### **BEDROOM TWO**

11'8 x 9'7 (3.56m x 2.92m) Double glazed window to front, laminate flooring, radiator.

#### BATHROOM

8'1 x 5'7 (2.46m x 1.70m) Double glazed window to rear, tiled walls, tiled flooring. Suite comprising of wash hand basin, WC, bath with glass panel and shower overhead, radiator.