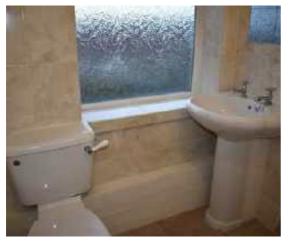

#### BATHROOM

8'1 x 5'7 (2.46m x 1.70m) Double glazed window to rear, tiled walls, tiled flooring. Suite comprising of wash hand basin, WC, bath with glass panel and shower overhead, radiator.