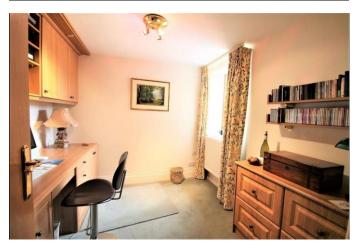

# Description/Accommodation Details

Sheepy Mill is a superb converted Mill comprising four apartments across four levels, there is parking to the fore with garage and access to communal gym and sauna. The building is entered via a communal entrance door which leads to a lobby with intercom system and access to the lift which leads to a private lobby which has a useful large storage cupboard and a further porch area which leads to the front door. Entrance hall with doors leading off to a bright and spacious lounge/diner with juliet style balcony with stunning open views.

The kitchen has a comprehensive range of eye level and base units with integrated 'Neff' oven, dishwasher and induction hob with extractor hood above. There are three excellent size bedrooms, both bedrooms one and two having en-suite facilities, guest WC with wash hand basin..