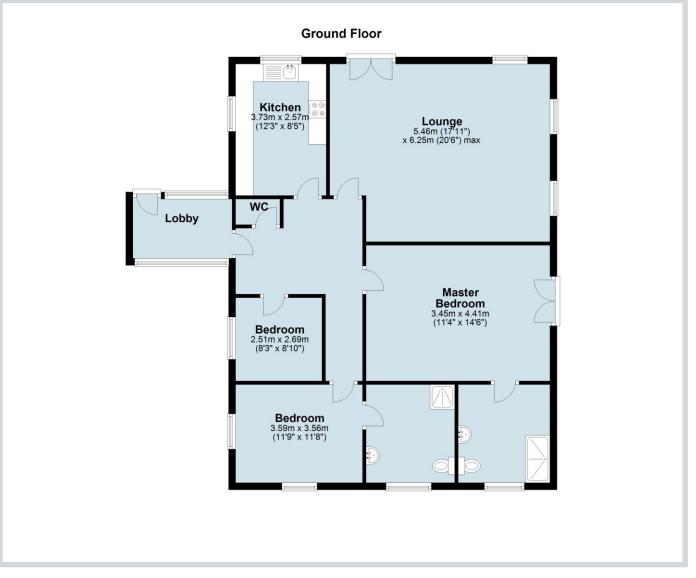

# Description/Accommodation Details

Sheepy Mill is a superb converted Mill comprising four apartments across four levels, there is parking to the fore with garage and access to communal gym and sauna. The building is entered via a communal entrance door which leads to a lobby with intercom system and access to the lift which leads to a private lobby which has a useful large storage cupboard and a further porch area which leads to the front door. Entrance hall with doors leading off to a bright and spacious lounge/diner with juliet style balcony with stunning open views.

The kitchen has a comprehensive range of eye level and base units with integrated 'Neff' oven, dishwasher and induction hob with extractor hood above. There are three excellent size bedrooms, both bedrooms one and two having en-suite facilities, guest WC with wash hand basin..

## Outside

There is a parking and a single garage with storage above, access via electric up and over door. There is a communal gym which is for the exclusive use of residents/apartments and includes gym equipment, shower room and sauna. Delightful communal gardens set within approximately 1.1 acre of grounds including lawned areas, lake with fountain, seating area with lovely views across the grounds.