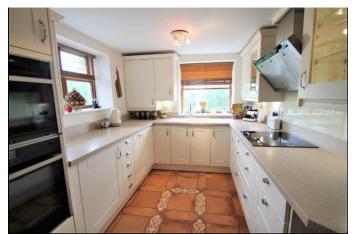

The kitchen has a comprehensive range of eye level and base units with integrated 'Neff' oven, dishwasher and induction hob with extractor hood above. There are three excellent size bedrooms, both bedrooms one and two having en-suite facilities, guest WC with wash hand basin..