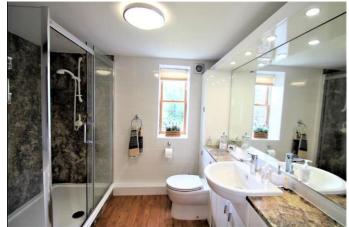

The kitchen has a comprehensive range of eye level and base units with integrated 'Neff' oven, dishwasher and induction hob with extractor hood above. There are three excellent size bedrooms, both bedrooms one and two having en-suite facilities, guest WC with wash hand basin..