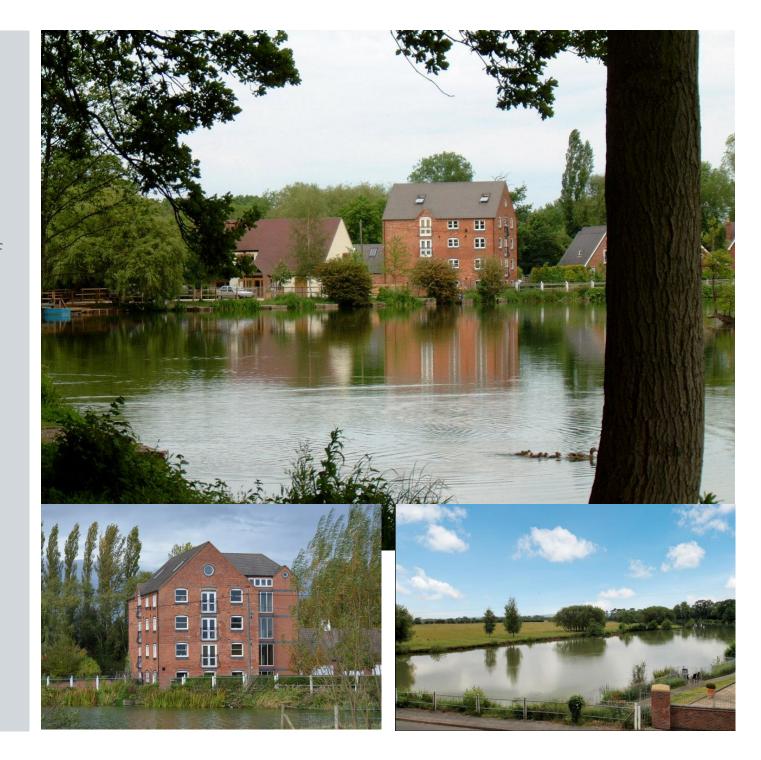

## Outside

There is a parking and a single garage with storage above, access via electric up and over door. There is a communal gym which is for the exclusive use of residents/apartments and includes gym equipment, shower room and sauna. Delightful communal gardens set within approximately 1.1 acre of grounds including lawned areas, lake with fountain, seating area with lovely views across the grounds.

#### Location

Situated in the attractive village of Sheepy Parva on the Warwickshire/Leicestershire borders. Junction 10 of the M42 motorway is within 7 miles travelling providing quick access to the Midlands Motorway Network and to the cities of Derby, Nottingham, Leicester and Birmingham. The A5 trunk road is within easy access providing swift movement into the towns of Tamworth, Hinckley and Nuneaton.