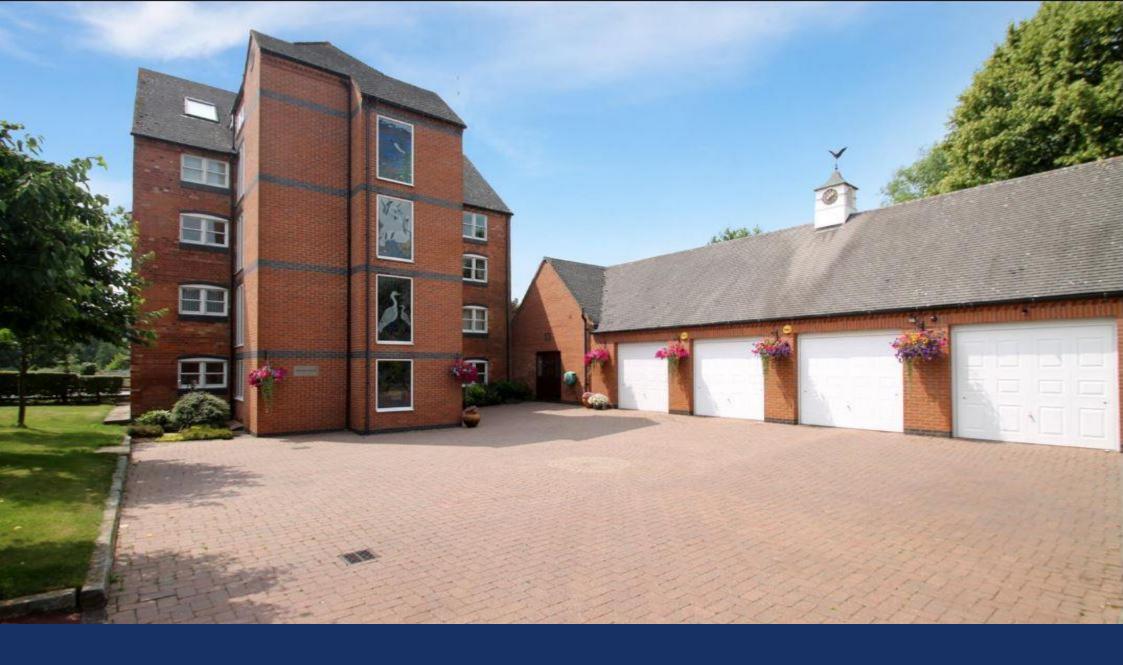

# Description/Accommodation Details

Sheepy Mill is a superb converted Mill comprising four apartments across four levels, there is parking to the fore with garage and access to communal gym and sauna. The building is entered via a communal entrance door which leads to a lobby with intercom system and access to the lift which leads to a private lobby which has a useful large storage cupboard and a further porch area which leads to the front door. Entrance hall with doors leading off to a bright and spacious lounge/diner with juliet style balcony with stunning open views.

## Outside

There is a parking and a single garage with storage above, access via electric up and over door. There is a communal gym which is for the exclusive use of residents/apartments and includes gym equipment, shower room and sauna. Delightful communal gardens set within approximately 1.1 acre of grounds including lawned areas, lake with fountain, seating area with lovely views across the grounds.