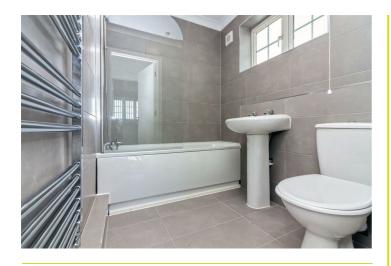

### **Bathroom**

Double glazed side aspect window. Paneled bath with shower attachment and glass shower screen. Low level WC. Wash hand basin with storage under. Chrome towel radiator.