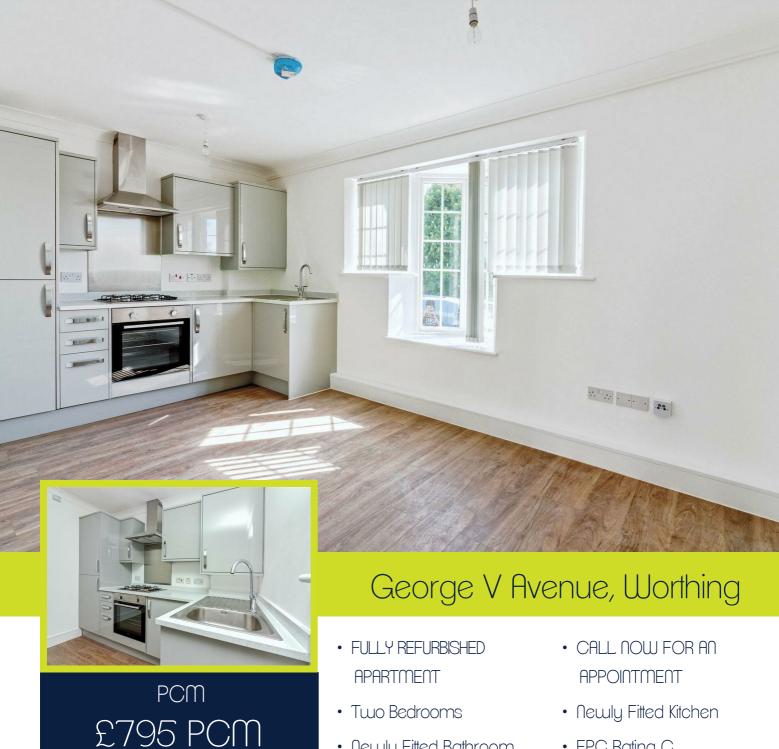

## Living Room & Kitchen - 'L' shaped 17'0'' max x 11'0'' (5.18 max x 3.35)

Double glazed side aspect windows. Laminate flooring. Double radiators.

Matching wall and base units incorporating the stainless steel sink with drainer and mixer tap. Built in electric oven with a four ring gas hob, extractor hood and stainless steel splash back. Integral washing machine and fridge with freezer compartment. Radiator.