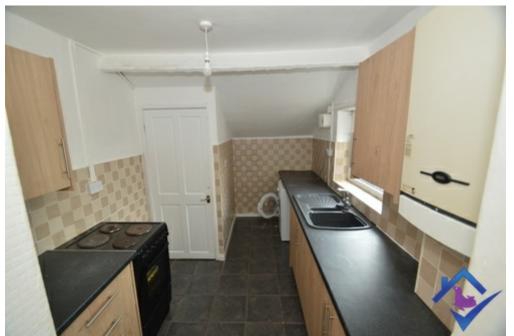

The kitchen has a range of wall and base units with laminate work tops. Partially tiled. Neutral decor.

**Bedroom One** 

Large carpeted double bedroom with new blinds.

**Bedroom Two** 

Carpeted double bedroom at the front of the property.