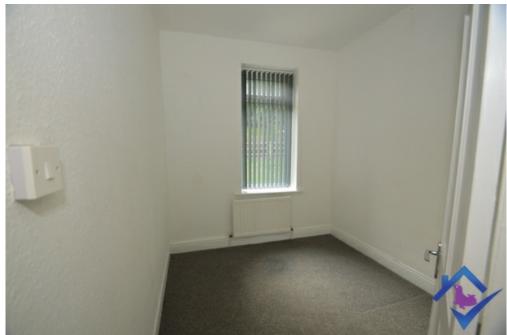

**Bedroom Three** 

Small carpeted single bedroom which is off the living room.

**Family Bathroom** 

Modern tiled bathroom with towel radiator. It has a bath with over head shower, hand wash basin and low flush W/C.