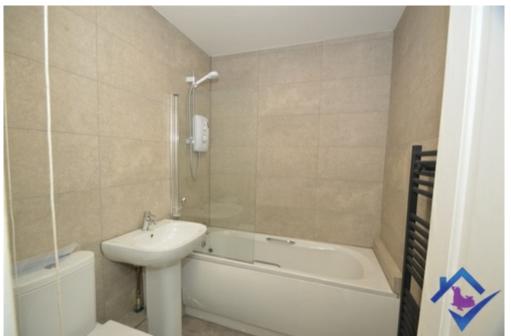

**Bedroom Three** 

Small carpeted single bedroom which is off the living room.

**Family Bathroom** 

Modern tiled bathroom with towel radiator. It has a bath with over head shower, hand wash basin and low flush W/C.