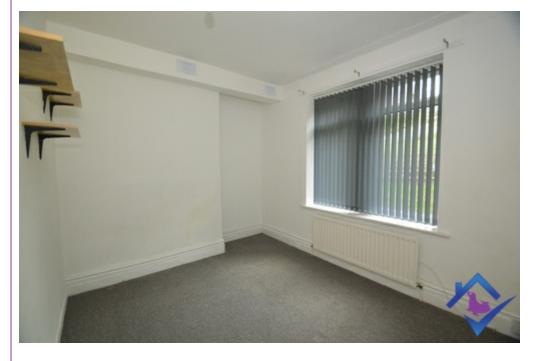

The kitchen has a range of wall and base units with laminate work tops. Partially tiled. Neutral decor.

**Bedroom One** 

Large carpeted double bedroom with new blinds.

**Bedroom Two** 

Carpeted double bedroom at the front of the property.