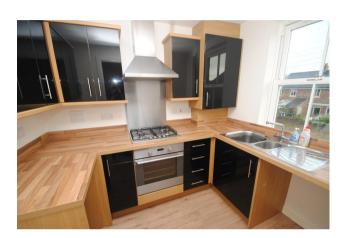

# **DESCRIPTION**

A two bedroom first floor apartment situated in a modern development in Hexham sited around a landscaped courtyard with parking. The apartment has a modern kitchen with a range of tasteful floor and wall units with stainless steel fittings, a modern bathroom with combined shower over bath, toilet, wash hand basin and finished with complimentary wall tiling. A living room off the hallway with doorway to kitchen.