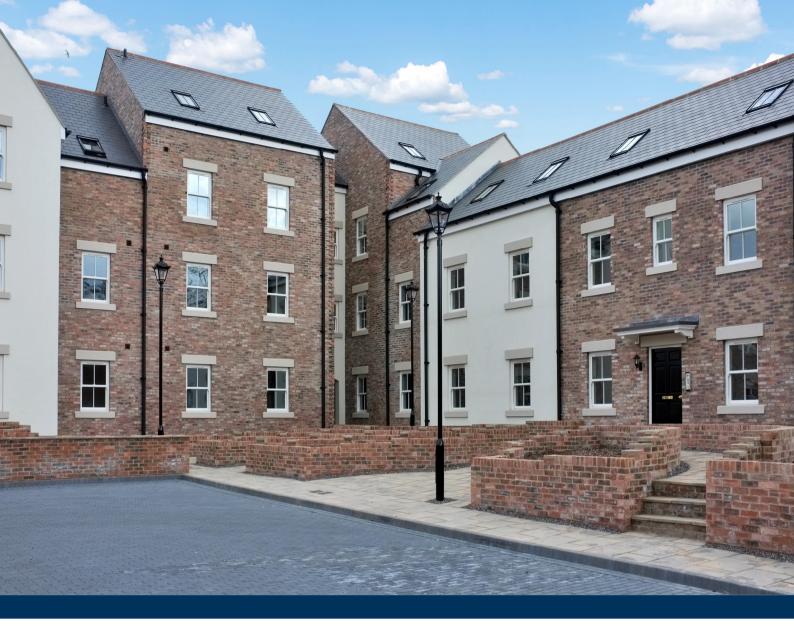

# **10 Tyne Green Mews**

Hexham, NE46 3HB

£550 pcm

A first floor two bedroom apartment situated in a modern development in Hexham sited around a landscaped courtyard with parking.

- Convenient location
- Two bedrooms
- First floor
- Private parking

# **DESCRIPTION**

A two bedroom first floor apartment situated in a modern development in Hexham sited around a landscaped courtyard with parking. The apartment has a modern kitchen with a range of tasteful floor and wall units with stainless steel fittings, a modern bathroom with combined shower over bath, toilet, wash hand basin and finished with complimentary wall tiling. A living room off the hallway with doorway to kitchen.