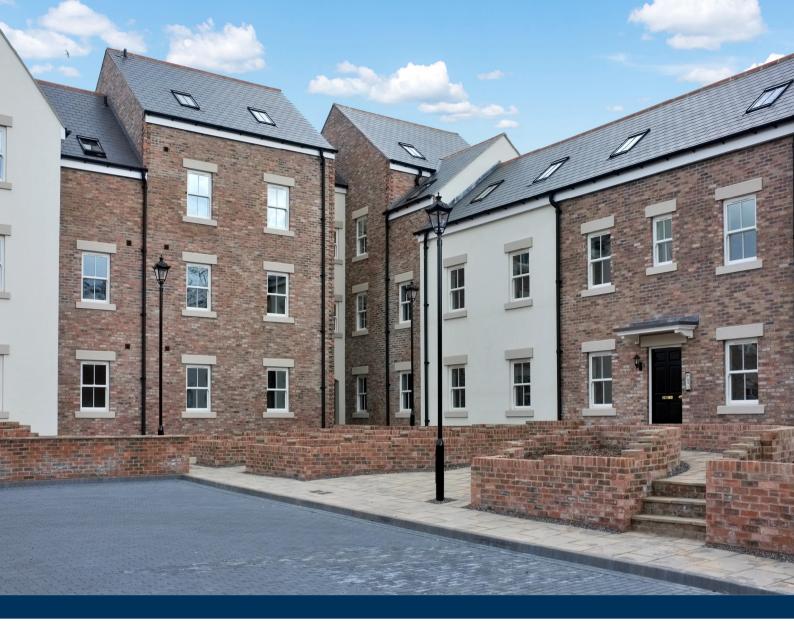

# **10 Tyne Green Mews**

Hexham, NE46 3HB

£525 pcm

A first floor two bedroom apartment situated in a modern development in Hexham sited around a landscaped courtyard with parking.

- Convenient location
- Two bedrooms
- First floor
- Private parking

## **DESCRIPTION**

A two bedroom first floor apartment situated in a modern development in Hexham sited around a landscaped courtyard with parking. The apartment has a modern kitchen with a range of tasteful floor and wall units with stainless steel fittings, a modern bathroom with combined shower over bath, toilet, wash hand basin and finished with complimentary wall tiling. A living room off the hallway with doorway to kitchen.