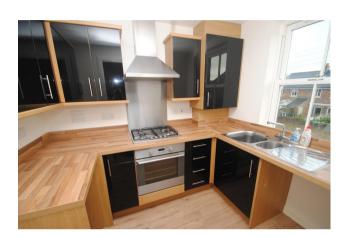

## **DESCRIPTION**

A two bedroom first floor apartment situated in a modern development in Hexham sited around a landscaped courtyard with parking. The apartment has a modern kitchen with a range of tasteful floor and wall units with stainless steel fittings, a modern bathroom with combined shower over bath, toilet, wash hand basin and finished with complimentary wall tiling. A living room off the hallway with doorway to kitchen.