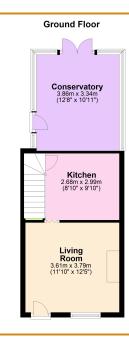

#### **GROUND FLOOR**

LIVING ROOM 3.79m (12'5") x 3.61m (11'10") Window to front, feature brick fireplace, laminate floor, entrance door leading in.

#### KITCHEN

2.99m (9'10") x 2.68m (8'10") Fitted with a matching range of wall and base units complete with freestanding cooker, fridge, freezer and dishwasher. Window to rear and stairs leading up.

CONSERVATORY Brick and uPVC construction, radiator, side door and separate double doors to rear.