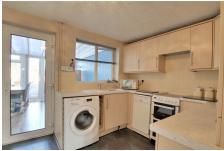

#### KITCHEN

2.99m (9'10") x 2.68m (8'10") Fitted with a matching range of wall and base units complete with freestanding cooker, fridge, freezer and dishwasher. Window to rear and stairs leading up.

CONSERVATORY Brick and uPVC construction, radiator, side door and separate double doors to rear.