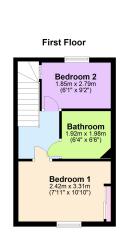

#### FIRST FLOOR

BEDROOM 1 3.31m (10'10") x 2.42m (7'11") Window to front, storage cupboard.

BEDROOM 2 2.79m (9'2") x 1.85m (6'1") plus 2.76m (9'1") x 2.76m (9'1") Window to rear, over stairs cupboard.

BATHROOM Fitted with a three piece suite comprising: panelled bath, low level WC and hand wash basin.