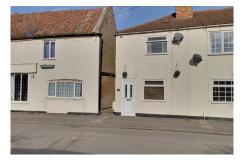

## £800 pcm

## High Street, Doddington, Cambridgeshire PE15 0TH



### To arrange a viewing call us now on 01354 694900

Deposit £923

AVAILABLE mid September, this delightful two bedroom end terrace cottage has living room, kitchen and spacious conservatory on the ground floor and two good size bedrooms and bathroom to the first floor.

Outside, is a long garden with storage sheds which has an area laid to lawn and a separate gravelled seating area.

For more information or to book a viewing call us now on 01354 694900





# elliswinters&co

## £800 pcm











## High Street, Doddington, Cambridgeshire PE15 0TH

#### **GROUND FLOOR**

LIVING ROOM 3.79m (12'5") x 3.61m (11'10") Window to front, feature brick fireplace, laminate floor, entrance door leading in.

#### KITCHEN

2.99m (9'10") x 2.68m (8'10") Fitted with a matching range of wall and base units complete with freestanding cooker, fridge, freezer and dishwasher. Window to rear and stairs leading up.

CONSERVATORY Brick and uPVC construction, radiator, side door and separate double doors to rear.

#### FIRST FLOOR

BEDROOM 1 3.31m (10'10") x 2.42m (7'11") Window to front, storage cupboard.

BEDROOM 2 2.79m (9'2") x 1.85m (6'1") plus 2.76m (9'1") x 2.76m (9'1") Window to rear, over stairs cupboard.

BATHROOM Fitted with a three piece suite comprising: panelled bath, low level WC and