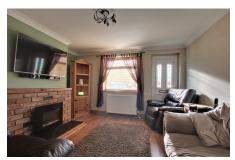

#### **GROUND FLOOR**

LIVING ROOM 3.79m (12'5") x 3.61m (11'10") Window to front, feature brick fireplace, laminate floor, entrance door leading in.