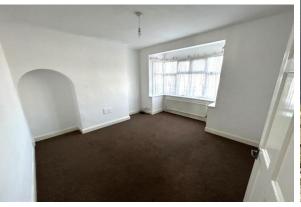

The property itself a 1950's bay fronted semi-detached property on a good size plot with long front and rear gardens. The front garden has been dedicated to off road parking for 2-3 vehicles.

The accommodation offers entrance hall, two reception rooms and a kitchen to the ground floor. There are three bedrooms, two of which are doubles, and a family bathroom to the first floor.

#### **RECEPTION ONE**

12' 6" x 11' 10" (3.81m x 3.61m)

#### **RECEPTION TWO**

12' 3" x 10' 2" (3.73m x 3.1m)