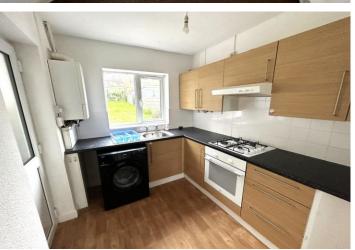

bay fronted semi-detached property on a good size plot with long front and rear gardens. The front garden has been dedicated to off road parking for 2-3 vehicles.

The accommodation offers entrance hall, two reception rooms and a kitchen to the ground floor. There are three bedrooms, two of which are doubles, and a family bathroom to the first floor.

Other features include gas central heating and double glazing.

#### **HALLWAY**

14' 1" x 5' 8 max" (4.29m x 1.73m)

#### **RECEPTION ONE**

12' 6" x 11' 10" (3.81m x 3.61m)

#### **RECEPTION TWO**

12' 3" x 10' 2" (3.73m x 3.1m)

#### **KITCHEN**

8' 4" x 7' 2" (2.54m x 2.18m)

#### LANDING

7' 2" x 7' 2" (2.18m x 2.18m)

#### **BEDROOM ONE**

13' 00" x 11' 5" (3.96m x 3.48m)

#### **BEDROOM TWO**

11' 8" x 10' 3" (3.56m x 3.12m)













## BEDROOM THREE

8' 6" x 7' 2" (2.59m x 2.18m)

#### **BATHROOM**

6' 1" x 6' 1" (1.85m x 1.85m)

REAR GARDEN

**OWN DRIVE** 

## CHARGES

Council Tax Epping Forest District Council Band D

## **Ground Floor**



## **First Floor**





25 Market Square, Waltham Abbey, Essex, EN9 1DU www.rainbowestateagents.co.uk 01992 711222

rebecca@rainbowestateagents.co. uk

Agents Note: Whilst every care has been taken to prepare these particulars, they are for guidance purposes only. All measurements are approximate are for general guidance purposes only and whilst every care has been taken to ensure their accuracy, they should not be relied upon and potential buyers/tenants are advised to recheck the measurements