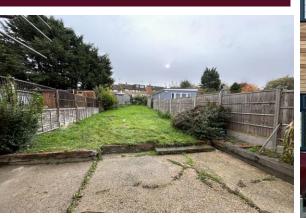

The property itself a 1950's bay fronted semi-detached property on a good size plot with long front and rear gardens. The front garden has been dedicated to off road parking for 2-3 vehicles.

The accommodation offers entrance hall, two reception rooms and a kitchen to the ground floor. There are three bedrooms, two of which are doubles, and a family bathroom to the first floor.

#### **BATHROOM**

6' 1" x 6' 1" (1.85m x 1.85m)

REAR GARDEN

**OWN DRIVE** 