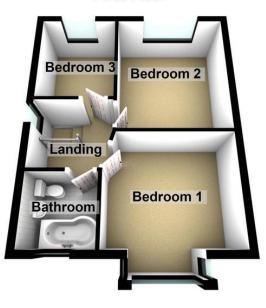

#### LANDING

7' 2" x 7' 2" (2.18m x 2.18m)

#### **BEDROOM ONE**

13' 00" x 11' 5" (3.96m x 3.48m)

#### **BEDROOM TWO**

11' 8" x 10' 3" (3.56m x 3.12m)

## BEDROOM THREE

8' 6" x 7' 2" (2.59m x 2.18m)

#### **BATHROOM**

6' 1" x 6' 1" (1.85m x 1.85m)

REAR GARDEN

**OWN DRIVE** 

## **First Floor**

25 Market Square, Waltham Abbey, Essex, EN9 1DU www.rainbowestateagents.co.uk 01992 711222

rebecca@rainbowestateagents.co. uk

Agents Note: Whilst every care has been taken to prepare these particulars, they are for guidance purposes only. All measurements are approximate are for general guidance purposes only and whilst every care has been taken to ensure their accuracy, they should not be relied upon and potential buyers/tenants are advised to recheck the measurements