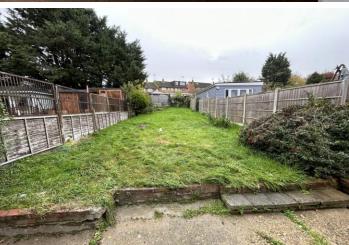

The property itself a 1950's bay fronted semi-detached property on a good size plot with long front and rear gardens. The front garden has been dedicated to off road parking for 2-3 vehicles.

The accommodation offers entrance hall, two reception rooms and a kitchen to the ground floor. There are three bedrooms, two of which are doubles, and a family bathroom to the first floor.

#### **BATHROOM**

6' 1" x 6' 1" (1.85m x 1.85m)

REAR GARDEN

**OWN DRIVE** 