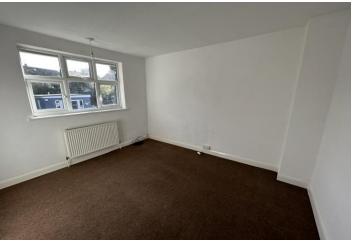

#### **BEDROOM ONE**

13' 00" x 11' 5" (3.96m x 3.48m)

#### **BEDROOM TWO**

11' 8" x 10' 3" (3.56m x 3.12m)

## BEDROOM THREE

8' 6" x 7' 2" (2.59m x 2.18m)