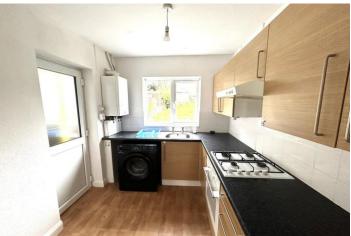

- 1950's SEMI-DETATCHED PROPERTY
- POPULAR LOCATION
- THREE BEDROOMS
- TWO RECEPTION ROOMS

## Pick Hill, Waltham Abbey, EN9 3LT

Situated in a highly regarded residential road on the Upshire borders we offer this 1950's semi-detached property on a good size plot with long front and rear gardens. Off road parking. 2 reception rooms, 3 bedrooms, first floor bathroom.

PRICE:£475,000 FREEHOLD







# **Property Description**

#### PROPERTY DESCRIPTON

Pick Hill is a highly regarded residential area on the Waltham Abbey/Upshire borders and provides easy access to local shops in Upshire, bus routes to surrounding towns including Epping with its central line station and schooling for all ages.

The property itself a 1950's bay fronted semi-detached property on a good size plot with long front and rear gardens. The front garden has been dedicated to off road parking for 2-3 vehicles.

The accommodation offers entrance hall, two reception rooms and a kitchen to the ground floor. There are three bedrooms, two of which are doubles, and a family bathroom to the first floor.

Other features include gas central heating and double glazing.

#### **HALLWAY**

14' 1" x 5' 8 max" (4.29m x 1.73