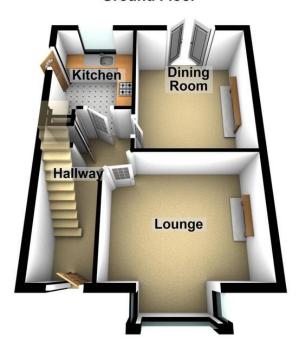

#### **HALLWAY**

14' 1" x 5' 8 max" (4.29m x 1.73m)

#### **RECEPTION ONE**

12' 6" x 11' 10" (3.81m x 3.61m)

#### **RECEPTION TWO**

12' 3" x 10' 2" (3.73m x 3.1m)

#### **KITCHEN**

8' 4" x 7' 2" (2.54m x 2.18m)

## **Ground Floor**