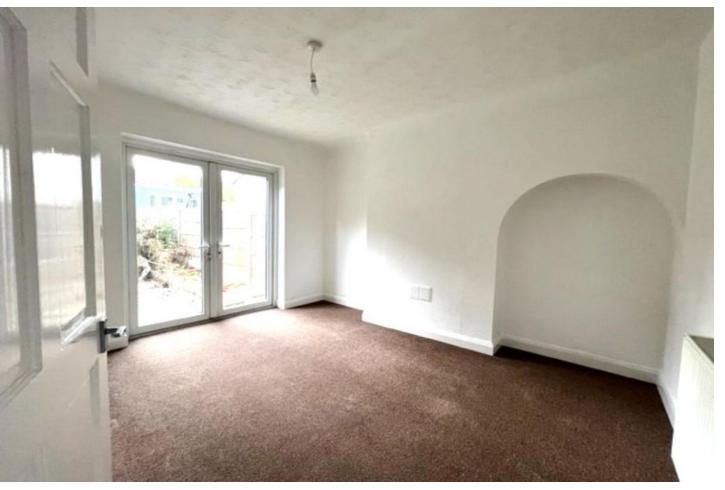

The property itself a 1950's bay fronted semi-detached property on a good size plot with long front and rear gardens. The front garden has been dedicated to off road parking for 2-3 vehicles.

The accommodation offers entrance hall, two reception rooms and a kitchen to the ground floor. There are three bedrooms, two of which are doubles, and a family bathroom to the first floor.

#### **RECEPTION ONE**

12' 6" x 11' 10" (3.81m x 3.61m)

#### **RECEPTION TWO**

12' 3" x 10' 2" (3.73m x 3.1m)