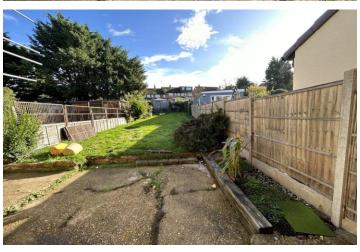

The property itself a 1950's bay fronted semi-detached property on a good size plot with long front and rear gardens. The front garden has been dedicated to off road parking for 2-3 vehicles.

The accommodation offers entrance hall, two reception rooms and a kitchen to the ground floor. There are three bedrooms, two of which are doubles, and a family bathroom to the first floor.

#### **BATHROOM**

6' 1" x 6' 1" (1.85m x 1.85m)

REAR GARDEN

**OWN DRIVE** 