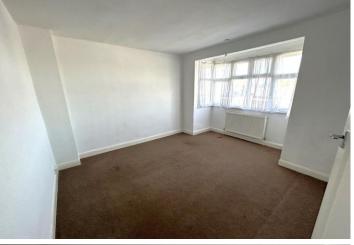

#### **BEDROOM ONE**

13' 00" x 11' 5" (3.96m x 3.48m)

#### **BEDROOM TWO**

11' 8" x 10' 3" (3.56m x 3.12m)

## BEDROOM THREE

8' 6" x 7' 2" (2.59m x 2.18m)