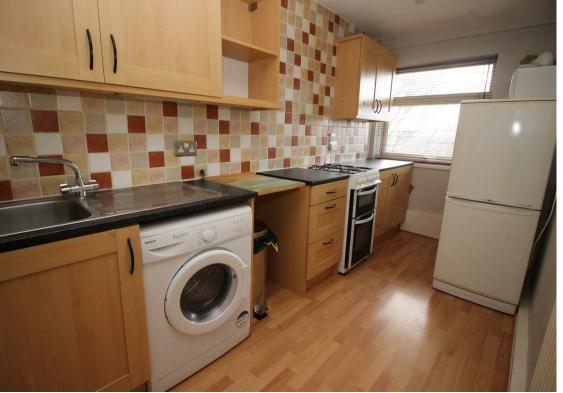

The accommodation briefly comprises:- lounge, kitchen with fitted wall and floor units, one good sized bedroom and bathroom WC with shower over the bath.

Viewing is highly recommended. For more information please contact our Low Fell office on 0191 487 0800.