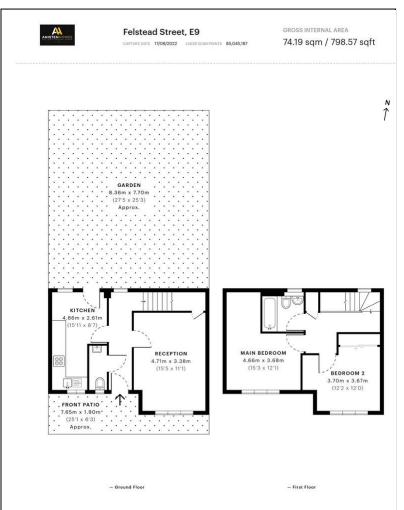

### **Property Features**

- 2 Bed House
- **Great Condition**
- Ideal Investment Opportunity
- Freehold
- Permit Parking

- Good Sized bedrooms
- Fully fitted Kitchen
- Gas Central Heating
- Ground Floor W/C
- Private Garden

## **Full Description**

AnistenHomes present this fantastic 2 Bedroom house located in Hackney Wick in close proximity to the Olympic Park. This 2 bed freehold Semi-Detached house is offered to the market on a chain free basis. Boasting two good sized bedrooms, fully fitted kitchen, family bathroom & advantage of a second separate WC. The property benefits from gas central heating, double glazed windows and has a garden. Permit parking facility is also available.

### Property Key Features:

- 2 Bedroom House
- Ground Floor W/C
- First Floor Family Bathroom
- Spacious Bedrooms
- Permit Parking
- Private Garden
- Great Transport Links
- Investment Opportunity
- Separate Reception
- Fitted Kitchen
- Double Glazed
- Currently Tenanted
- Chain Free
- Freehold Property