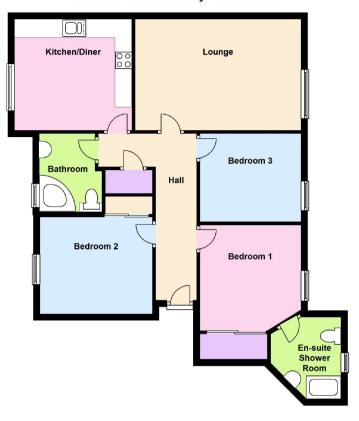

## **Room Sizes**

Approximate measurements

| Lounge               | 16'4" x 10'11" | 4.99m x 3.34m |
|----------------------|----------------|---------------|
| Kitchen              | 10'7" x 11'3"  | 3.22m x 3.44m |
| Master Bedroom       | 9'11" x 10'4"  | 3.02m x 3.15m |
| En Suite Shower Room | 7'0" x 5'9"    | 2.13m x 1.76m |
| Bedroom 2            | 9'3" x 10'11"  | 2.83m x 3.32m |
| Bedroom 3            | 8'9" x 10'9"   | 2.67m x 3.28m |
| Bathroom             | 7'6" x 6'6"    | 2.28m x 1.97m |

#### Plan demonstrative only - not to scale

Total area: approx. 76.5 sq. metres (823.6 sq. feet)