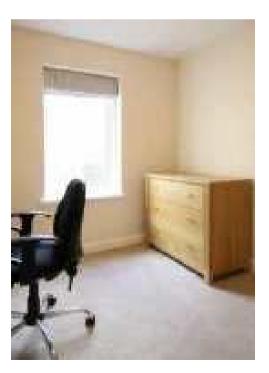

The large lounge and two of the bedrooms benefit from a south facing aspect, enjoying streams of natural light. The well fitted dining kitchen is complete with integrated fridge freezer, oven and hob, and freestanding dishwasher and washing machine. It is also large enough for dining table and chairs. The spacious master bedroom has a stylish en-suite shower room and a large built in double wardrobe with mirror fronted sliding doors. Bedroom two is a further double room, also benefitting from a built in wardrobe and bedroom three is a generously proportioned single room. There is an attractive modern bathroom with