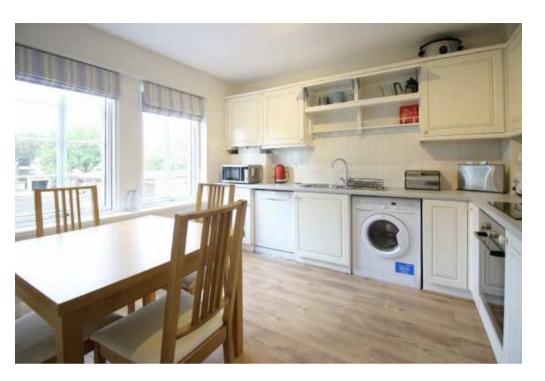

The large lounge and two of the bedrooms benefit from a south facing aspect, enjoying streams of natural light. The well fitted dining kitchen is complete with integrated fridge freezer, oven and hob, and freestanding dishwasher and washing machine. It is also large enough for dining table and chairs. The spacious master bedroom has a stylish en-suite shower room and a large built in double wardrobe with mirror fronted sliding doors. Bedroom two is a further double room, also benefitting from a built in wardrobe and bedroom three is a generously proportioned single room. There is an attractive modern bathroom with