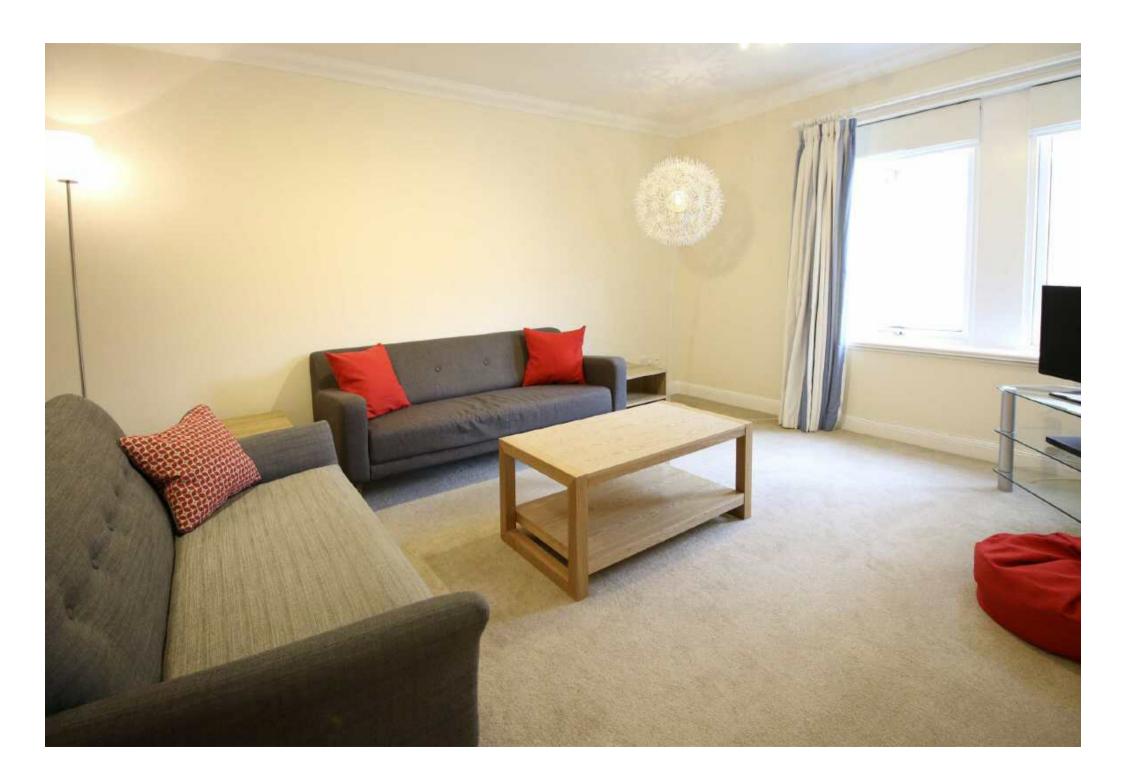

The large lounge and two of the bedrooms benefit from a south facing aspect, enjoying streams of natural light. The well fitted dining kitchen is complete with integrated fridge freezer, oven and hob, and freestanding dishwasher and washing machine. It is also large enough for dining table and chairs. The spacious master bedroom has a stylish en-suite shower room and a large built in double wardrobe with mirror fronted sliding doors. Bedroom two is a further double room, also benefitting from a built in wardrobe and bedroom three is a generously proportioned single room. There is an attractive modern bathroom with