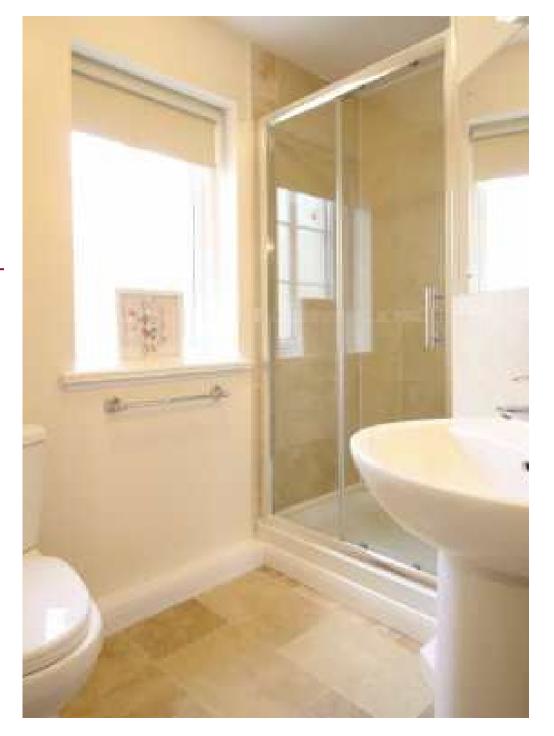

The large lounge and two of the bedrooms benefit from a south facing aspect, enjoying streams of natural light. The well fitted dining kitchen is complete with integrated fridge freezer, oven and hob, and freestanding dishwasher and washing machine. It is also large enough for dining table and chairs. The spacious master bedroom has a stylish en-suite shower room and a large built in double wardrobe with mirror fronted sliding doors. Bedroom two is a further double room, also benefitting from a built in wardrobe and bedroom three is a generously proportioned single room. There is an attractive modern bathroom with

corner bath complete with over bath shower and screen, we and sink. Both bathrooms are extensively tiled.

Finishings throughout the flat are of excellent quality with a lovely oak effect floor in the hall, tiled floors in the bathrooms and excellent timber finishes to doors.