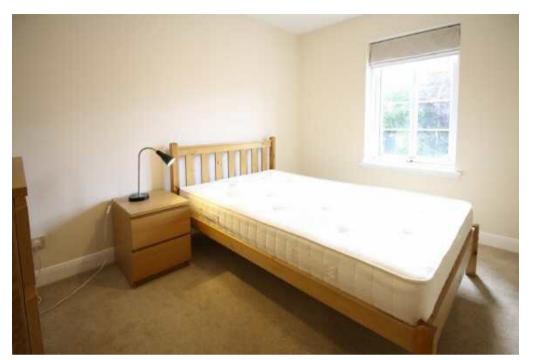

The large lounge and two of the bedrooms benefit from a south facing aspect, enjoying streams of natural light. The well fitted dining kitchen is complete with integrated fridge freezer, oven and hob, and freestanding dishwasher and washing machine. It is also large enough for dining table and chairs. The spacious master bedroom has a stylish en-suite shower room and a large built in double wardrobe with mirror fronted sliding doors. Bedroom two is a further double room, also benefitting from a built in wardrobe and bedroom three is a generously proportioned single room. There is an attractive modern bathroom with