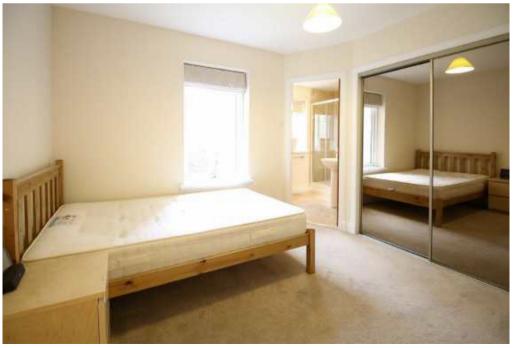

The large lounge and two of the bedrooms benefit from a south facing aspect, enjoying streams of natural light. The well fitted dining kitchen is complete with integrated fridge freezer, oven and hob, and freestanding dishwasher and washing machine. It is also large enough for dining table and chairs. The spacious master bedroom has a stylish en-suite shower room and a large built in double wardrobe with mirror fronted sliding doors. Bedroom two is a further double room, also benefitting from a built in wardrobe and bedroom three is a generously proportioned single room. There is an attractive modern bathroom with

corner bath complete with over bath shower and screen, we and sink. Both bathrooms are extensively tiled.

Finishings throughout the flat are of excellent quality with a lovely oak effect floor in the hall, tiled floors in the bathrooms and excellent timber finishes to doors.