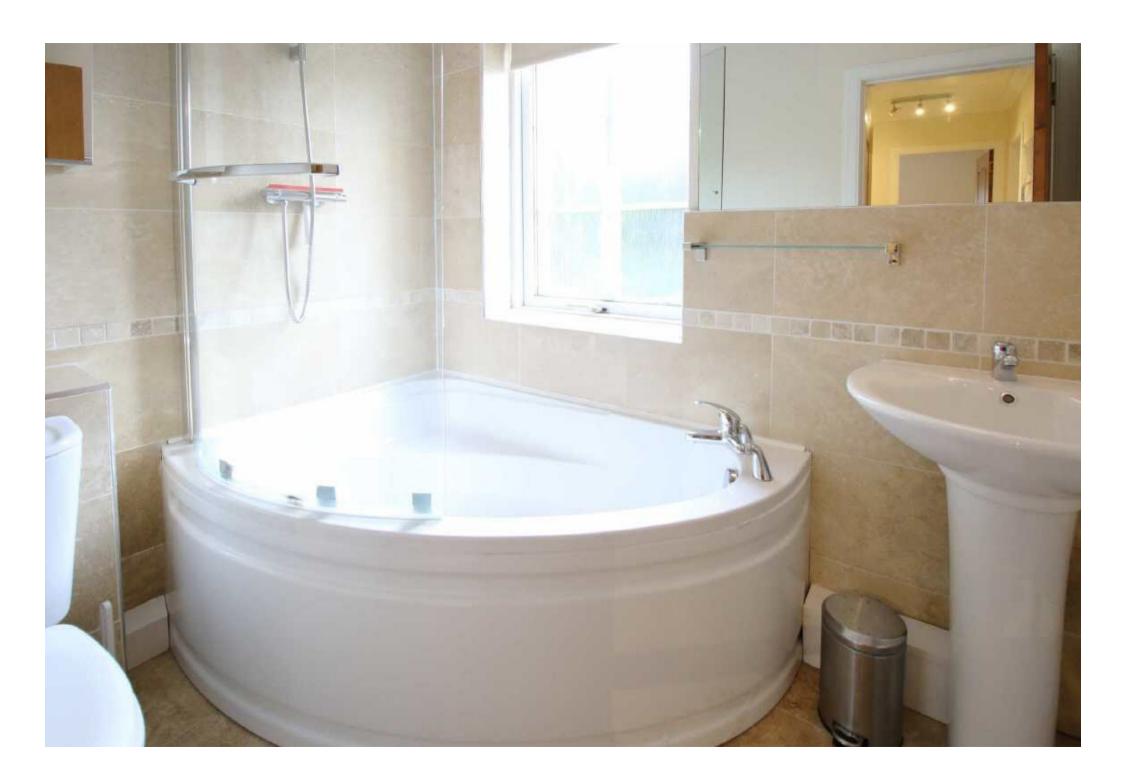

corner bath complete with over bath shower and screen, we and sink. Both bathrooms are extensively tiled.

Finishings throughout the flat are of excellent quality with a lovely oak effect floor in the hall, tiled floors in the bathrooms and excellent timber finishes to doors.