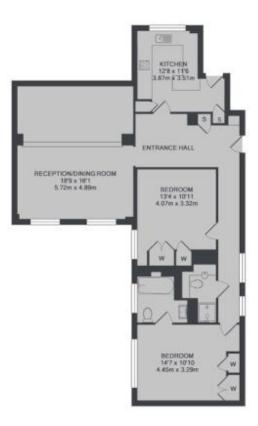

Spacious reception with Dining area Large kitchen with fitted appliances Two double bedrooms, En-suite bathroom Separate guest shower room. Furnished 24 Hours Porter New Carpets fitted in the apartment

## **Further Information**

Located on the ninth floor a bright one bedroom, one bathroom apartment. This smart purpose built block features 24 hour porterage and a lift.

TOTAL APPROX. FLOOR AREA 1001 SQ.FT. (68-6 SQ.M.)