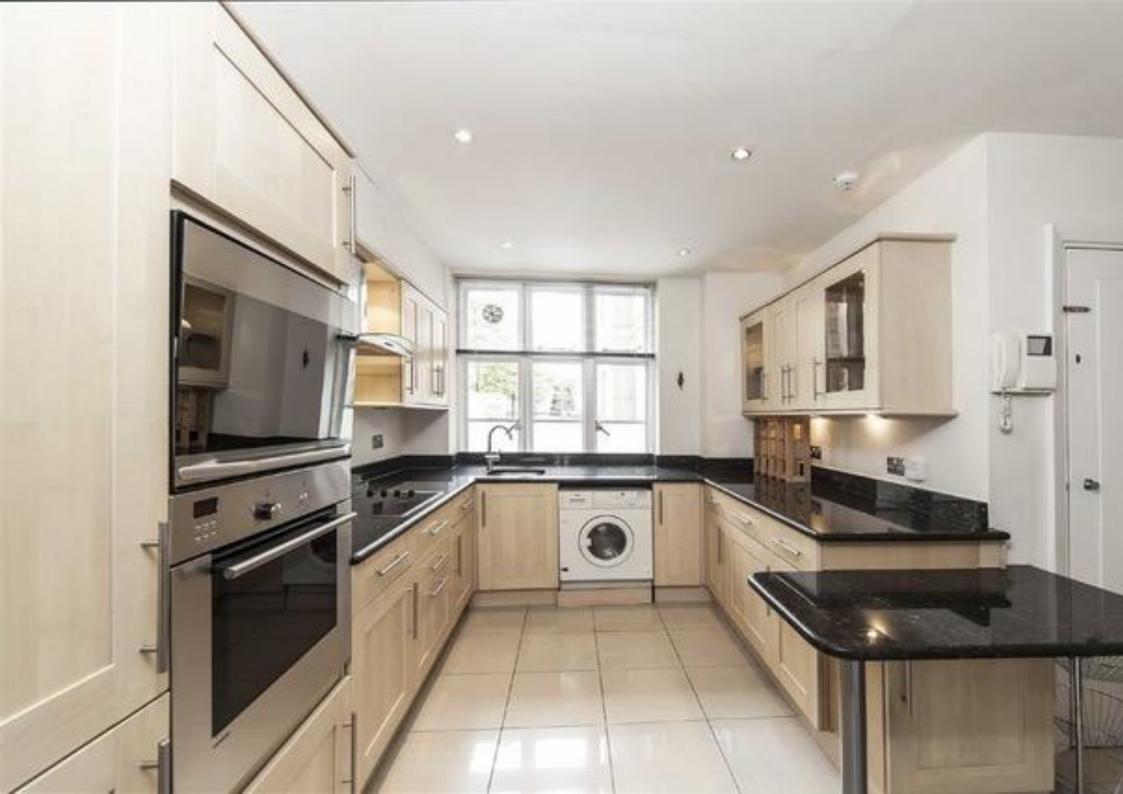

Spacious reception with Dining area Large kitchen with fitted appliances Two double bedrooms, En-suite bathroom Separate guest shower room. Furnished 24 Hours Porter New Carpets fitted in the apartment