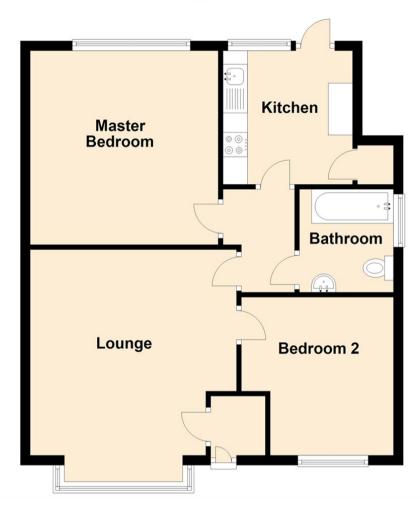

## **Ground Floor**

Lounge 12'8" x 15'10" (3.88 x 4.83)

Kitchen 7'8" x 9'4" (2.35 x 2.85)

Bedroom One 12'9" x 11'3" (3.90 x 3.44)

Bedroom Two 9'4" x 9'7" (2.86 x 2.94)

Gosforth 0191 236 2070 Newcastle 0191 284 4050 Forest Hall 0191 605 3134 High Heaton 0191 270 1122 Low Fell 0191 487 0800 Tynemouth 0191 257 2000 Whitley Bay 0191 251 3000 Property Management Centre 0191 236 2680