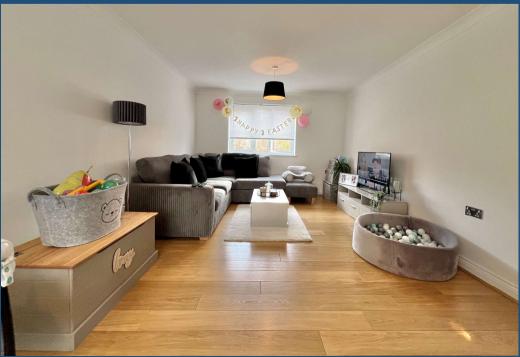

There's underfloor heating throughout the flat with attractive wood effect flooring laid through the hallway and into the living room with neutral décor throughout giving a modern fresh style. The open plan living/dining space is a great size and offers lots of options for furniture layout. It's open plan to the refitted kitchen so there's no need for the chef to feel left out of the conversation while preparing meals. You'll love the choice of units in here and the under-cupboard lighting gives a really nice low lighting option.