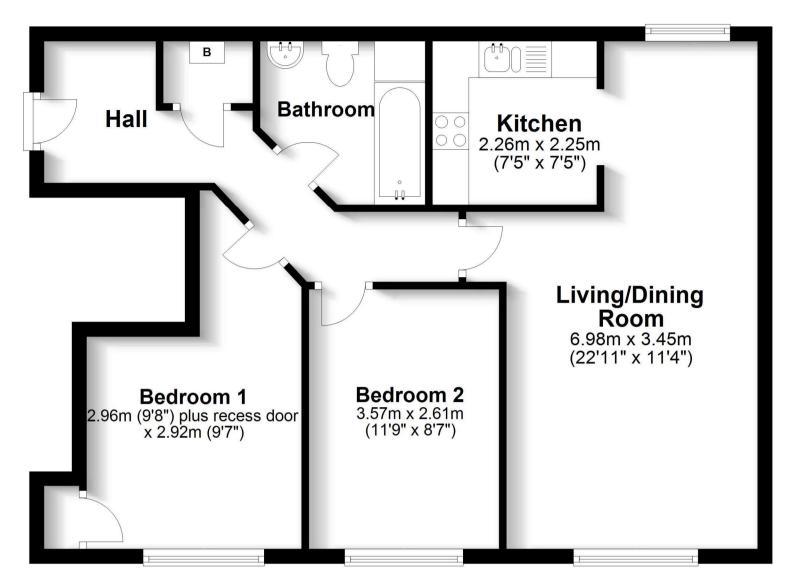

#### Directions

https://what3words.com/smoke.handlebar.cheat

West Dene Court, Warsash Road, Locks Heath

Floor Plan

Approx. 62.8 sq. metres (675.5 sq. feet)

Total area: approx. 62.8 sq. metres (675.5 sq. feet)