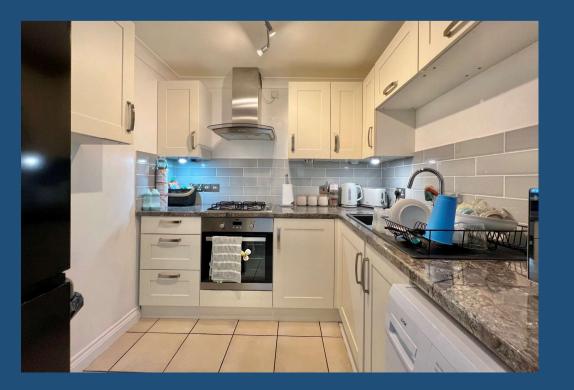

There's underfloor heating throughout the flat with attractive wood effect flooring laid through the hallway and into the living room with neutral décor throughout giving a modern fresh style. The open plan living/dining space is a great size and offers lots of options for furniture layout. It's open plan to the refitted kitchen so there's no need for the chef to feel left out of the conversation while preparing meals. You'll love the choice of units in here and the under-cupboard lighting gives a really nice low lighting option.