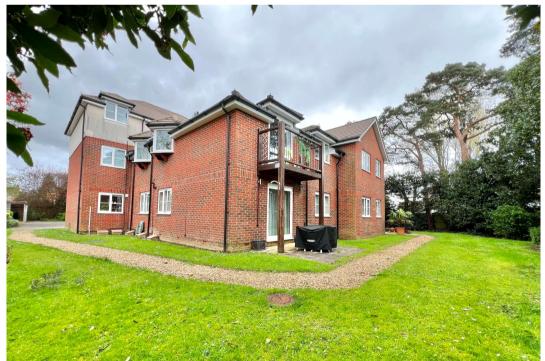

The two bedrooms are both doubles with bedroom one benefiting from a fitted wardrobe. The bathroom offers a modern white suite with a bath and shower over with a chrome heated towel rail.

Outside there is an allocated parking space in the car park, and additional visitor spaces, as well as a bike store and communal gardens. The property is offered with no forward chain, however the current tenant will need at least two month's notice and will have to have vacated before exchange of contracts can take place.