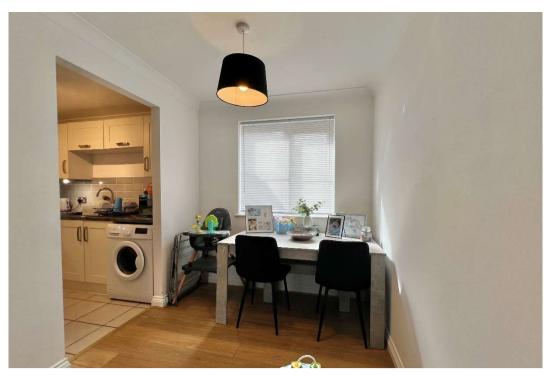

There's underfloor heating throughout the flat with attractive wood effect flooring laid through the hallway and into the living room with neutral décor throughout giving a modern fresh style. The open plan living/dining space is a great size and offers lots of options for furniture layout. It's open plan to the refitted kitchen so there's no need for the chef to feel left out of the conversation while preparing meals. You'll love the choice of units in here and the under-cupboard lighting gives a really nice low lighting option.