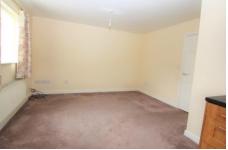

### LOUNGE

3' 88" x 2' 91" (3.15m x 2.92m)

Open plan lounge, carpeted, neutral décor, radiator, power switches, double glazed window.

### **BEDROOM ONE**

3' 71" x 2' 86" (2.72m x 2.79m)

Carpeted, neutral décor, door leading to hallway, radiator, double glazed window, power switches.

### **BEDROOM TWO**

2' 86" x 1' 85" (2.79m x 2.46m)

Carpeted, neutral décor, door leading to hallway, radiator, double glazed window, power switches.