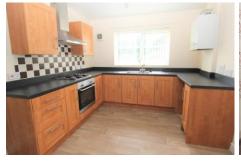

### **KITCHEN**

2' 93" x 2' 77" (2.97m x 2.57m)

Oak effect fully fitted kitchen including wall and base units, with dark effect worktops, stainless steel sink and tap, integrated gas hob, electric oven and extractor fan, combi boiler, cushioned flooring, power points, tiled splashback, radiator, double glazed window.