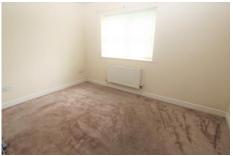

### **BEDROOM ONE**

3' 71" x 2' 86" (2.72m x 2.79m)

Carpeted, neutral décor, door leading to hallway, radiator, double glazed window, power switches.

### **BEDROOM TWO**

2' 86" x 1' 85" (2.79m x 2.46m)

Carpeted, neutral décor, door leading to hallway, radiator, double glazed window, power switches.