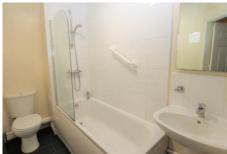

### **BATHROOM**

Three piece white bathroom suite, including bath tub and bah panel, shower screen, shower, tap, wash basin with taps, WC, partially tiled, cushioned flooring.