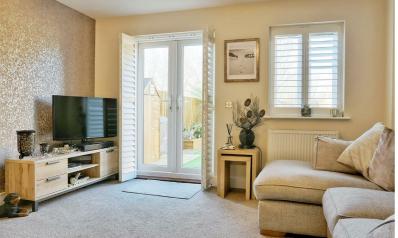

The bright living accommodation comprises refitted modern ground floor cloakroom with WC and washbasin. The lounge/dining room has fitted shutters and double doors which open onto the rear garden

Newly fitted with contemporary units, the kitchen incorporates integrated appliances including oven, hob and extractor together with washing machine, dishwasher and fridge freezer. There is also a fitted breakfast bar with space for breakfast stools beneath.