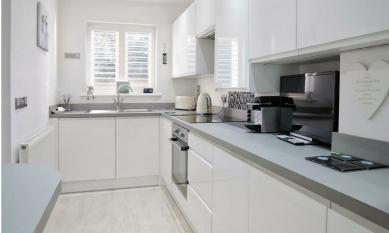

The bright living accommodation comprises refitted modern ground floor cloakroom with WC and washbasin. The lounge/dining room has fitted shutters and double doors which open onto the rear garden

Newly fitted with contemporary units, the kitchen incorporates integrated appliances including oven, hob and extractor together with washing machine, dishwasher and fridge freezer. There is also a fitted breakfast bar with space for breakfast stools beneath.