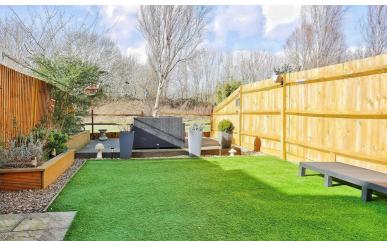

Outside, the westerly rear garden is low maintenance and backs onto an open field. There is a paved patio area with garden shed, gravelled borders, an area of artificial lawn and raised decking with post and rail fence at the far end.