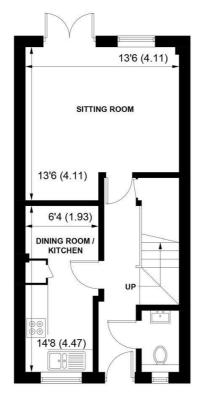

### **GROUND FLOOR**

## **FIRST FLOOR**

APPROXIMATE GROSS INTERNAL AREA = 772 SQ FT / 71.7 SQ M

NOT TO SCALE (For illustrative purposes only as defined by RICS Code of Measuring Practice) 2020 ©

Produced for Sims Williams

The bright living accommodation comprises refitted modern ground floor cloakroom with WC and washbasin. The lounge/dining room has fitted shutters and double doors which open onto the rear garden

Newly fitted with contemporary units, the kitchen incorporates integrated appliances including oven, hob and extractor together with washing machine, dishwasher and fridge freezer. There is also a fitted breakfast bar with space for breakfast stools beneath.