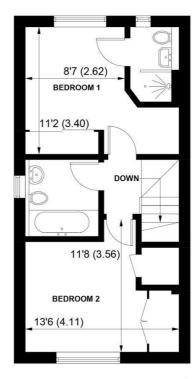

### **GROUND FLOOR**

## **FIRST FLOOR**

APPROXIMATE GROSS INTERNAL AREA = 772 SQ FT / 71.7 SQ M

NOT TO SCALE (For illustrative purposes only as defined by RICS Code of Measuring Practice) 2020 ©

Produced for Sims Williams

There are 2 double bedrooms both with fitted wardrobes. The master bedroom has a refitted shower room with large shower unit, washbasin and WC.

The family bathroom has also been refitted with a white suite and has part tiled walls.