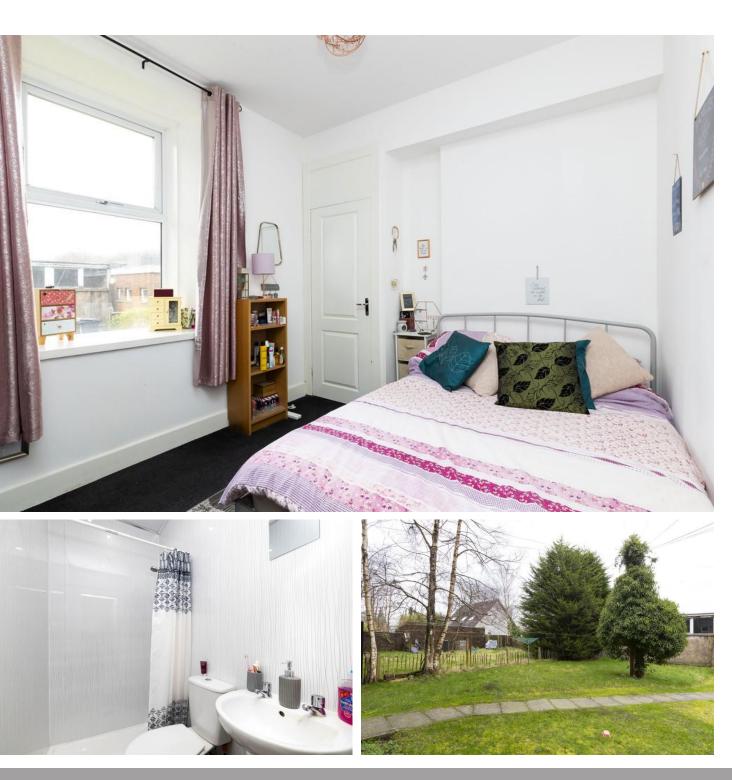

#### Room Dimensions

Lounge - 4.30m x 3.75m Bedroom - 4.05m x 3.25m Kitchen - 1.85m x 1.85m Shower Room - 2.40m x 1.40m Hall - 1.85m x 1.15m