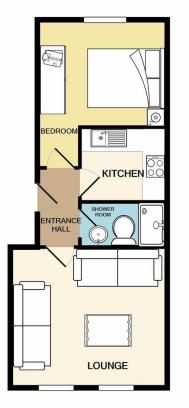

### FLOORPLAN

TOTAL APPROX. FLOOR AREA 405 SQ.FT. (37.7 SQ.M.)

Whilst every attempt has been made to ensure the accuracy of the floor plan contained here, measurements of doors, windows, rooms and any other items are approximate and no responsibility is taken for any error, omission, or mis-statement. This plan is for illustrative purposes only and should be used as such by any prospective purchaser. The services, systems and appliances shown have not been tested and no guarantee as to their operability or efficiency can be given Made with Metropix ©2020