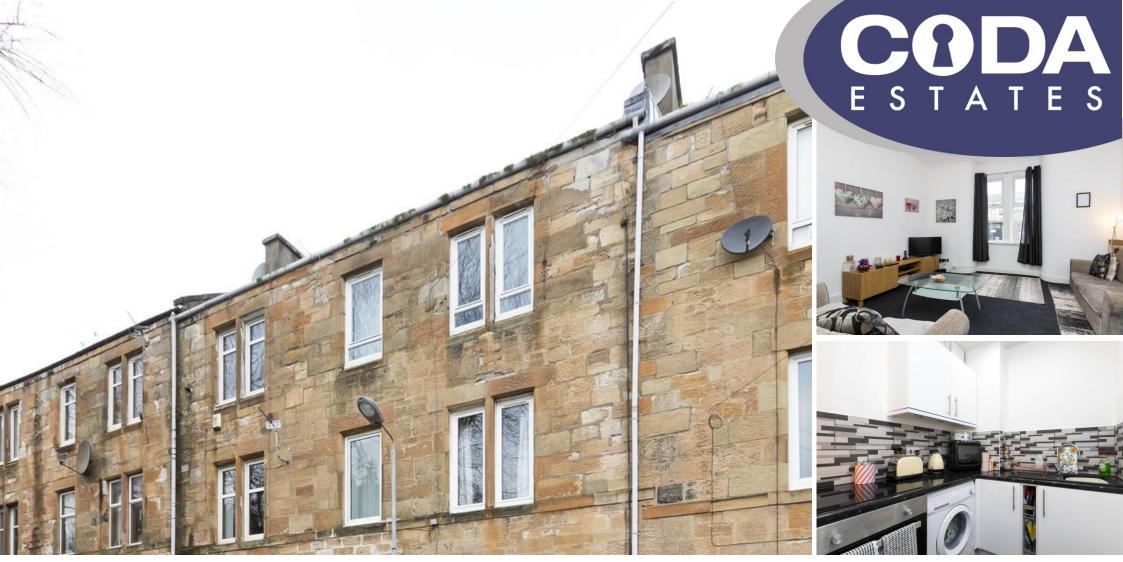

# 84 Queen Street, Kirkintilloch, Glasgow, , G66 1JW

- \*\*\* Superb Central Location \*\*\*
- Ground Floor Apartment
- Recently Renovated Throughout
- Lounge

Fabulous one bedroom, ground floor apartment located within central Kirkintilloch, close to all local amenities. The property has been well maintained and presented and would be ideal for any first time buyer/those looking to invest. The property benefits from GCH, DG, on street parking and well maintained communal areas and garden. EER - D

#### Room Dimensions

Lounge - 4.30m x 3.75m Bedroom - 4.05m x 3.25m Kitchen - 1.85m x 1.85m Shower Room - 2.40m x 1.40m Hall - 1.85m x 1.15m