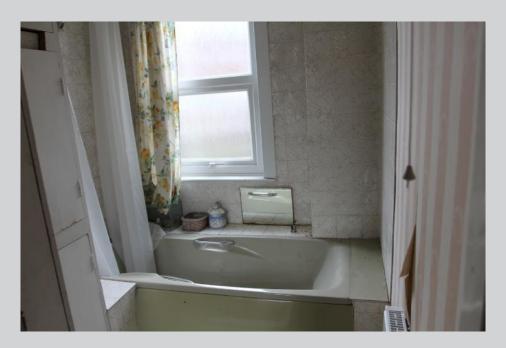

To the first floor a landing leads to the master bedroom which has a bay window to the front elevation, wooden flooring, a radiator and wooden flooring. Bedroom two has a window to the rear elevation, radiator and wooden flooring. The bathroom has a three-piece suite comprising panelled bath, pedestal wash hand basin and low flush WC, part tiled walls and a window to the rear elevation.