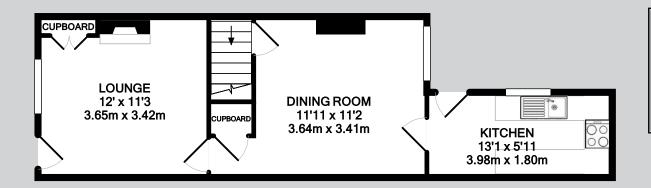

## 115 Wolverton Road, West End, Leicester LE3 2AJ

Total Approximate Gross Internal Floor Area = 794 SQ FT / 74 SQ M

Measurements are approximate.

Not to scale.

For illustrative purposes only.

www.jamessellicks.com