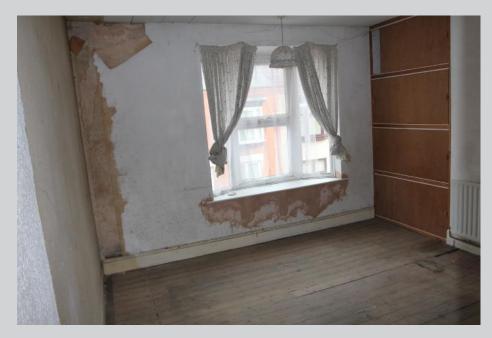

#### **ACCOMMODATION**

The property is entered via a uPVC front door into the front reception room which has a window to the front elevation, built-in meter cupboard, high skirting boards, wall hung gas fire, tiled hearth, radiator, wooden flooring and ceiling coving. The rear reception room has a wall hung gas fire, high skirting boards and a window to the rear elevation. The kitchen has a basic range of cupboards and worktops, a sink, cooker, half tiled walls and a window and door to the side elevation.