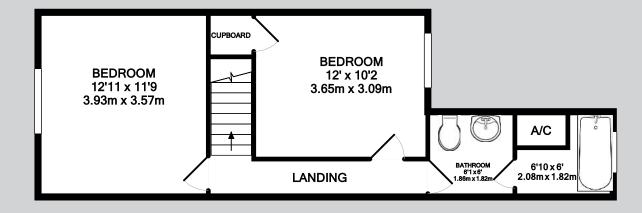

To the first floor a landing leads to the master bedroom which has a bay window to the front elevation, wooden flooring, a radiator and wooden flooring. Bedroom two has a window to the rear elevation, radiator and wooden flooring. The bathroom has a three-piece suite comprising panelled bath, pedestal wash hand basin and low flush WC, part tiled walls and a window to the rear elevation.

## 115 Wolverton Road, West End, Leicester LE3 2AJ

Total Approximate Gross Internal Floor Area = 794 SQ FT / 74 SQ M

Measurements are approximate.

Not to scale.

For illustrative purposes only.

www.jamessellicks.com