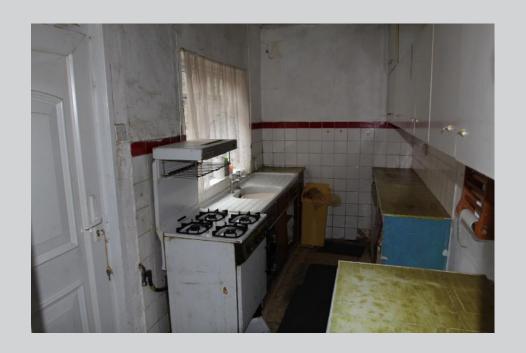

#### **ACCOMMODATION**

The property is entered via a uPVC front door into the front reception room which has a window to the front elevation, built-in meter cupboard, high skirting boards, wall hung gas fire, tiled hearth, radiator, wooden flooring and ceiling coving. The rear reception room has a wall hung gas fire, high skirting boards and a window to the rear elevation. The kitchen has a basic range of cupboards and worktops, a sink, cooker, half tiled walls and a window and door to the side elevation.