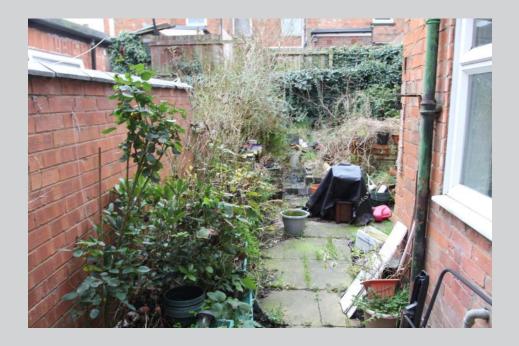

# **OUTSIDE**

To the rear of the property is a paved yard leading to a small lawned area with walled boundaries.