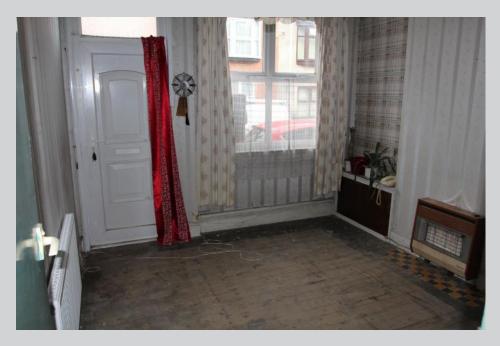

#### **ACCOMMODATION**

The property is entered via a uPVC front door into the front reception room which has a window to the front elevation, built-in meter cupboard, high skirting boards, wall hung gas fire, tiled hearth, radiator, wooden flooring and ceiling coving. The rear reception room has a wall hung gas fire, high skirting boards and a window to the rear elevation. The kitchen has a basic range of cupboards and worktops, a sink, cooker, half tiled walls and a window and door to the side elevation.