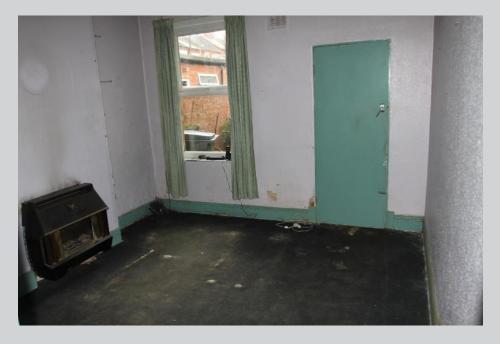

To the first floor a landing leads to the master bedroom which has a bay window to the front elevation, wooden flooring, a radiator and wooden flooring. Bedroom two has a window to the rear elevation, radiator and wooden flooring. The bathroom has a three-piece suite comprising panelled bath, pedestal wash hand basin and low flush WC, part tiled walls and a window to the rear elevation.