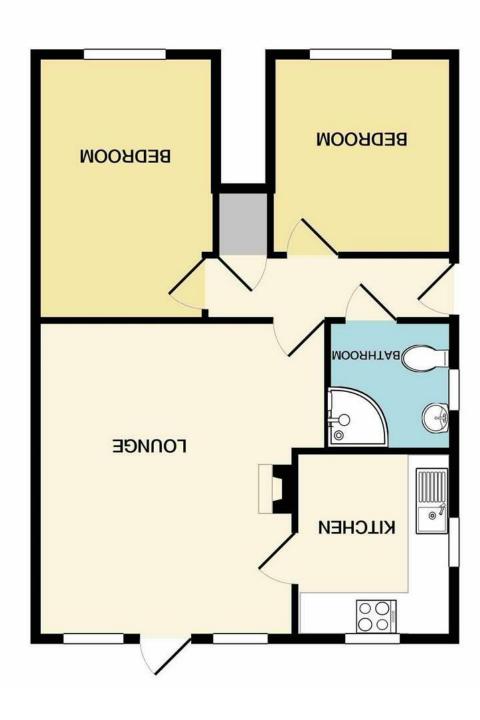

#### **Council Tax Band: B | Property Tenure:**

2 DOUBLE BEDROOM GROUND FLOOR APARTMENT WITH PRIVATE GARDEN AND PETS WILL BE CONSIDERED! Newly refurbished this great property is located in a cul de sac within close proximity to the very popular Keynsham High Street with all its shops, cafés, bars and amenities. There's also Keynsham Park to be enjoyed on a sunny day and Keynsham Train Station which offers great links to Bristol, Bath and London. Open countryside is only a stone's throw away and the A4174 ring road offers great access to both Bristol/Bath and the M4/5 motorway network. Internally the bright and airy accommodation offers; hallway, shower room, lounge with door to the garden, newly fitted kitchen and 2 double bedrooms. With its own private front door, large private garden to the rear and on street residents permit parking to the front, this property is sure to prove popular. Offered unfurnished and available now! Not suitable for smokers or students. ARLA AND LETTINGS OMBUDSMAN REGISTERED AGENT.

## **Entrance Hall**

12'1" x 2'10" (3.688 x 0.877)

Step up to private entrance located to the side of building leading into the entrance hall. Electric meter, fuse board, under-stairs storage cupboard.

### Lounge/Diner

14'8" into recess n/t 12'10" x 11'0" (4.473 into recess n/t 3.930 x 3.368)

Feature fireplace, door to rear garden.

### Kitchen

8'8" n/t 7'5" x 8'2" (2.649 n/t 2.273 x 2.514)

Free standing gas cooker, stainless steel sink, combi gas boiler.

# **Shower Room**

8'1" into window x 4'6" (2.479 into window x 1.388)

White suite comprising; shower

cubicle with electric shower, toilet and pedestal sink.

### **Bedroom 1**

8'9" x 10'3" (2.671 x 3.129)

## **Bedroom 2**

9'8" x 13'5" (2.959 x 4.101)