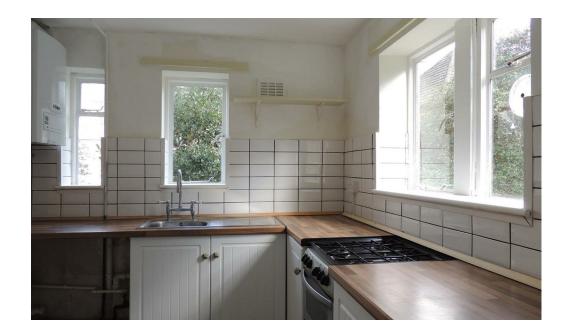

### Kitchen

8'8" n/t 7'5" x 8'2" (2.649 n/t 2.273 x 2.514)

Free standing gas cooker, stainless steel sink, combi gas boiler.