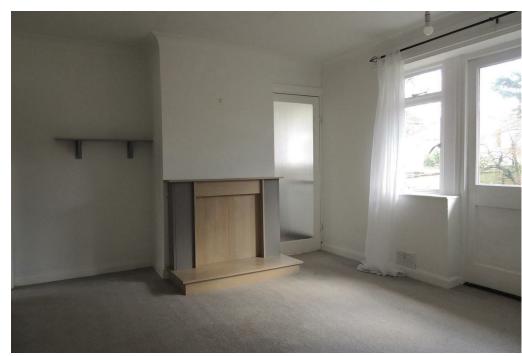

### Lounge/Diner

14'8" into recess n/t 12'10" x 11'0" (4.473 into recess n/t 3.930 x 3.368)

Feature fireplace, door to rear garden.