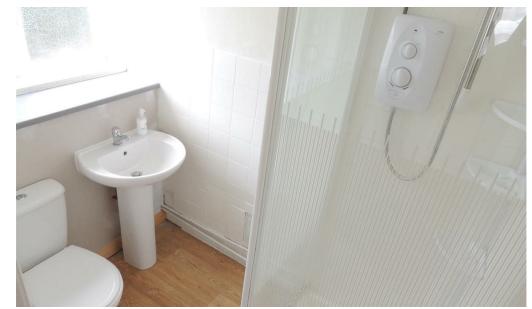

# **Shower Room**

8'1" into window x 4'6" (2.479 into window x 1.388)

White suite comprising; shower

cubicle with electric shower, toilet and pedestal sink.