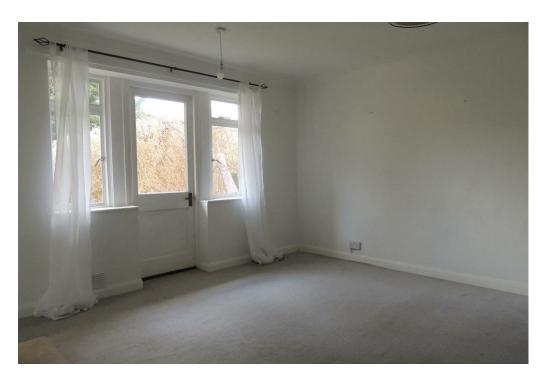

### Lounge/Diner

14'8" into recess n/t 12'10" x 11'0" (4.473 into recess n/t 3.930 x 3.368)

Feature fireplace, door to rear garden.