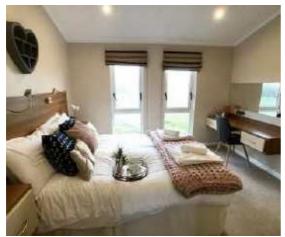

#### MASTER BEDROOM

11' x 10'2 (3.35m x 3.10m) Enter via solid wood door, Double glazed windows to rear, floating desk fitted to wall, radiator, ceiling spotlights, opening to:

# WALK- THROUGH DRESSING ROOM

Fitted wardrobes, ceiling spotlights, Solid wood door to: