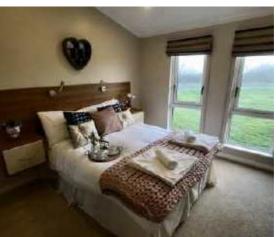

#### **BEDROOM ONE**

10'8 x 10'2 (3.25m x 3.10m) Enter via solid wood door, double glazed windows to rear, fitted wardrobe, ceiling spotlights.

#### MASTER BEDROOM

11' x 10'2 (3.35m x 3.10m) Enter via solid wood door, Double glazed windows to rear, floating desk fitted to wall, radiator, ceiling spotlights, opening to: