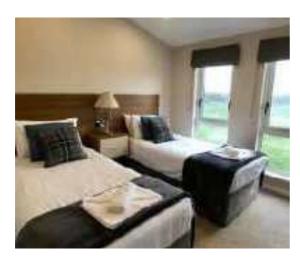

#### **BEDROOM ONE**

10'8 x 10'2 (3.25m x 3.10m) Enter via solid wood door, double glazed windows to rear, fitted wardrobe, ceiling spotlights.