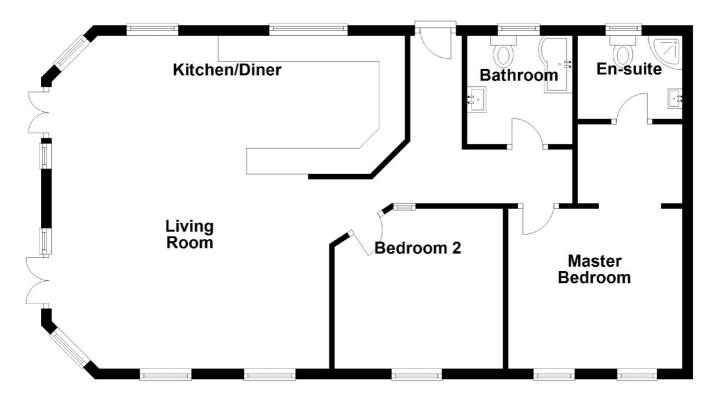

## **Ground Floor**

#### **ENTRANCE HALL**

Enter via double glazed door, cupboard space with Worcester gas boiler and space and plumbing for washing machine, opening to:

## OPEN PLAN KITCHEN, DINING & LIVING ROOM

21'1 x 19'6 / 17'0 (6.43m x 5.94m /5.18m)

Two double glazed windows to front, two double glazed windows to rear, two double glazed windows to front, two double glazed patio doors with side windows leading to decking area overlooking fishing lake.

#### **BEDROOM ONE**

10'8 x 10'2 (3.25m x 3.10m) Enter via solid wood door, double glazed windows to rear, fitted wardrobe, ceiling spotlights.

## **BATHROOM**

6'10 x 6'8 (2.08m x 2.03m)
Enter via solid wood door,
Double glazed frosted
window to front. Suite
comprising of bath with
shower over, low level WC,
wash hand basin, tiled
flooring, localised tiled walls,
heated towel rail, ceiling
spotlights.

#### MASTER BEDROOM

11' x 10'2 (3.35m x 3.10m) Enter via solid wood door, Double glazed windows to rear, floating desk fitted to wall, radiator, ceiling spotlights, opening to:

# WALK- THROUGH DRESSING ROOM

Fitted wardrobes, ceiling spotlights, Solid wood door to:

#### **EN-SUITE SHOWER ROOM**

5'3 x 6'8 (1.60m x 2.03m)
Double glazed frosted
windows to front. Suite
comprising of corner shower,
wash hand basin, low level
WC, tiled flooring, localised
wall tiles, heated towel rail,
ceiling spotlights.