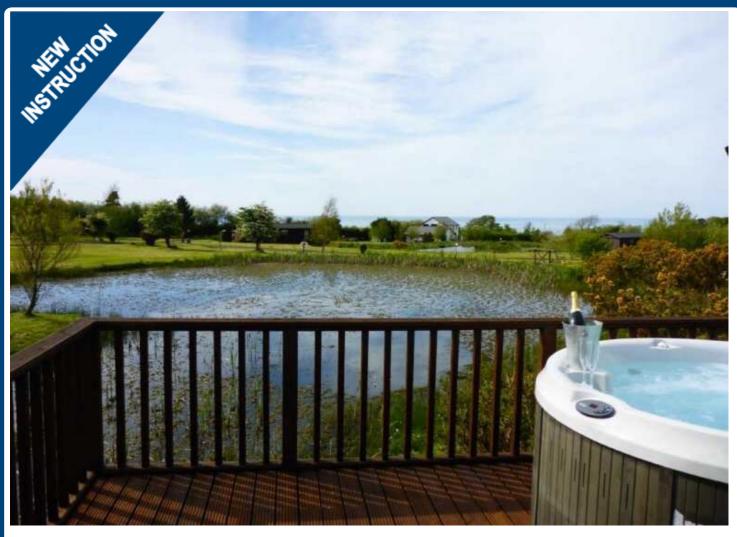

#### **EXTERNALLY**

To the front of the property is a parking area with steps lead to front door and decking extends along one side of the property to the front where there is a large seating area overlooking the fishing lake with a **HOT TUB**.

## OPEN PLAN KITCHEN, DINING & LIVING ROOM

21'1 x 19'6 / 17'0 (6.43m x 5.94m /5.18m)

Two double glazed windows to front, two double glazed windows to rear, two double glazed windows to front, two double glazed patio doors with side windows leading to decking area overlooking fishing lake.