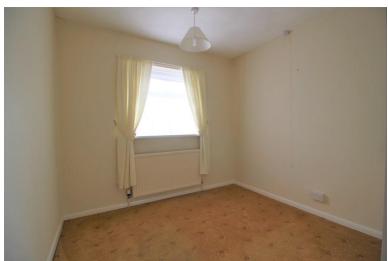

The master bedroom is a great sized double room with large window.

Bedroom 2 is a single bedroom with large window.

The downstairs bathroom has recently been modernised and consists of a WC, hand wash basin and shower The bathroom also has a heated towel rail.

**BEDROOM 2** 8' 11" x 8' 9" (2.72m x 2.67m) Single bedroom with large window.

**BATHROOM** 5' 9" x 8' 9" (1.76m x 2.67m) Recently updated bathroom with WC hand wash basin and shower.

**GARDEN** easily manageable garden with patio and grass areas. There is a feature pond in the garden.