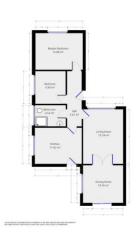

The property consists of a large living room with window that allows light to flood the room. Off of the living room through some glass doors there is an extended dining area overlooking the garden. There are also lovely patio doors in the dining room so you can enjoy the garden view when eating your meals. The kitchen has plenty of storage cupboards for those kitchen essentials and space for appliances, you can also fit a dining table in the kitchen if necessary.

The master bedroom is a great sized double room with large window.

Bedroom 2 is a single bedroom with large window.

The downstairs bathroom has recently been modernised and consists of a WC, hand wash basin and shower The bathroom also has a heated towel rail.

**LIVING ROOM** 14' 11"  $\times$  10' 11" (4.55m  $\times$  3.35m) Fantastic space with large window and glass doors leading to the dining room.

**DINING ROOM** 10' 3" x 10' 11" (3.13m x 3.35m) Beautifully light room with sliding patio doors giving access to the garden.

**KITCHEN** 12' 10" x 9' 10" (3.93m x 3.01m) Fitted kitchen with large windows and glass door also giving access to the garden.

**MASTER BEDROOM** 12' 11" x 10' 0" (3.96m x 3.05m) Great sized double room with large window.

**BEDROOM 2** 8' 11" x 8' 9" (2.72m x 2.67m) Single bedroom with large window.

**BATHROOM** 5' 9" x 8' 9" (1.76m x 2.67m) Recently updated bathroom with WC hand wash basin and shower.

**GARDEN** easily manageable garden with patio and grass areas. There is a feature pond in the garden.