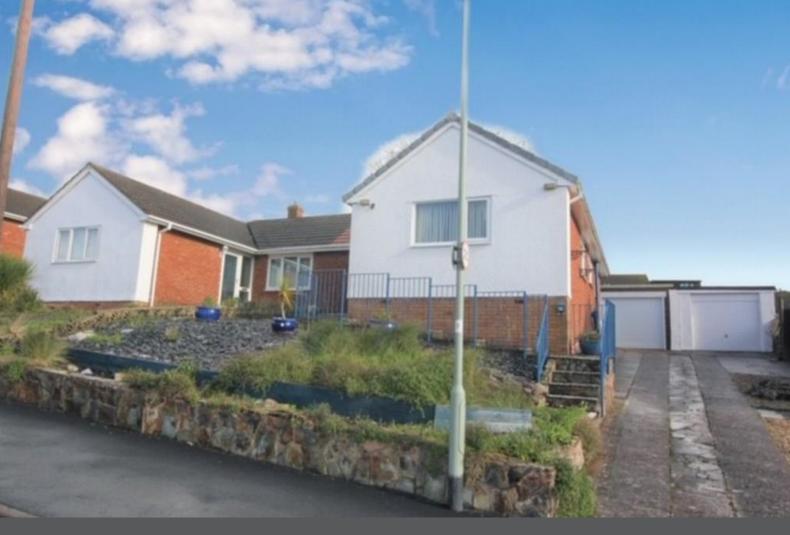

42 CHANCELLORS WAY, EXETER, EX4 9DY OFFERS IN EXCESS OF £225,000

**FULL DESCRIPTION** This fantastic bungalow makes a great, easily manageable home. It is fully gas central heated and has double glazed windows and doors.

The property comes with a front garden and a large

back garden that is fully enclosed. There is also a patio area perfect for al fresco dining, small grass areas and some bushes and shrubs, the garden is easily manageable.

There is a driveway to the front of the property that leads to a garage that has a remote controlled door.

Located only minutes from Exeter city centre, RD&E and Exeter university this property has a lot to offer in terms of location.