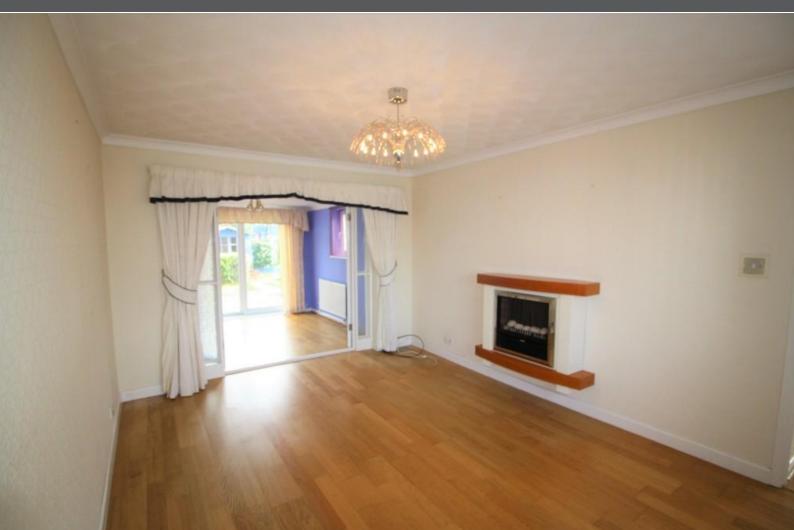

The property consists of a large living room with window that allows light to flood the room. Off of the living room through some glass doors there is an extended dining area overlooking the garden. There are also lovely patio doors in the dining room so you can enjoy the garden view when eating your meals. The kitchen has plenty of storage cupboards for those kitchen essentials and space for appliances, you can also fit a dining table in the kitchen if necessary.

**LIVING ROOM** 14' 11"  $\times$  10' 11" (4.55m  $\times$  3.35m) Fantastic space with large window and glass doors leading to the dining room.

**DINING ROOM** 10' 3" x 10' 11" (3.13m x 3.35m) Beautifully light room with sliding patio doors giving access to the garden.