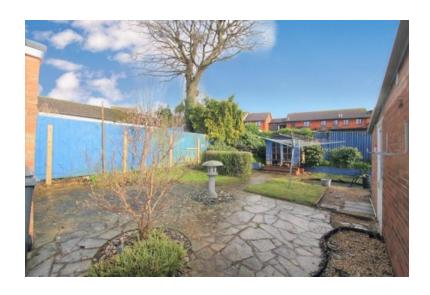

The property comes with a front garden and a large

back garden that is fully enclosed. There is also a patio area perfect for al fresco dining, small grass areas and some bushes and shrubs, the garden is easily manageable.

**BEDROOM 2** 8' 11" x 8' 9" (2.72m x 2.67m) Single bedroom with large window.

**BATHROOM** 5' 9" x 8' 9" (1.76m x 2.67m) Recently updated bathroom with WC hand wash basin and shower.

**GARDEN** easily manageable garden with patio and grass areas. There is a feature pond in the garden.