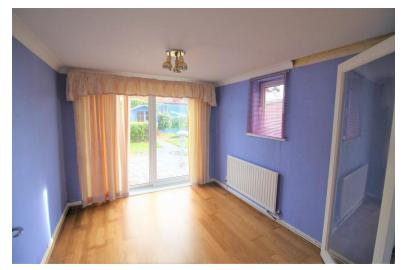

The property consists of a large living room with window that allows light to flood the room. Off of the living room through some glass doors there is an extended dining area overlooking the garden. There are also lovely patio doors in the dining room so you can enjoy the garden view when eating your meals. The kitchen has plenty of storage cupboards for those kitchen essentials and space for appliances, you can also fit a dining table in the kitchen if necessary.

**LIVING ROOM** 14' 11"  $\times$  10' 11" (4.55m  $\times$  3.35m) Fantastic space with large window and glass doors leading to the dining room.

**DINING ROOM** 10' 3" x 10' 11" (3.13m x 3.35m) Beautifully light room with sliding patio doors giving access to the garden.