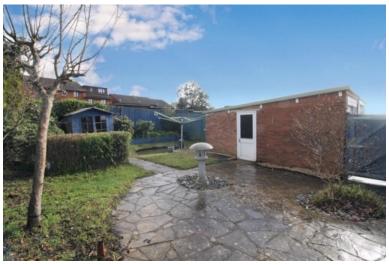

The property comes with a front garden and a large

back garden that is fully enclosed. There is also a patio area perfect for al fresco dining, small grass areas and some bushes and shrubs, the garden is easily manageable.

**BEDROOM 2** 8' 11" x 8' 9" (2.72m x 2.67m) Single bedroom with large window.

**BATHROOM** 5' 9" x 8' 9" (1.76m x 2.67m) Recently updated bathroom with WC hand wash basin and shower.

**GARDEN** easily manageable garden with patio and grass areas. There is a feature pond in the garden.