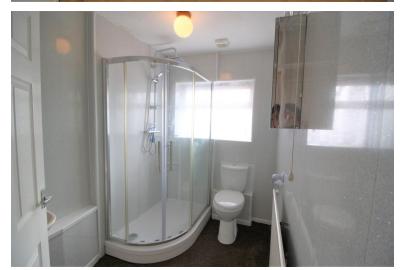

The master bedroom is a great sized double room with large window.

Bedroom 2 is a single bedroom with large window.

The downstairs bathroom has recently been modernised and consists of a WC, hand wash basin and shower The bathroom also has a heated towel rail.

**BEDROOM 2** 8' 11" x 8' 9" (2.72m x 2.67m) Single bedroom with large window.

**BATHROOM** 5' 9" x 8' 9" (1.76m x 2.67m) Recently updated bathroom with WC hand wash basin and shower.

**GARDEN** easily manageable garden with patio and grass areas. There is a feature pond in the garden.