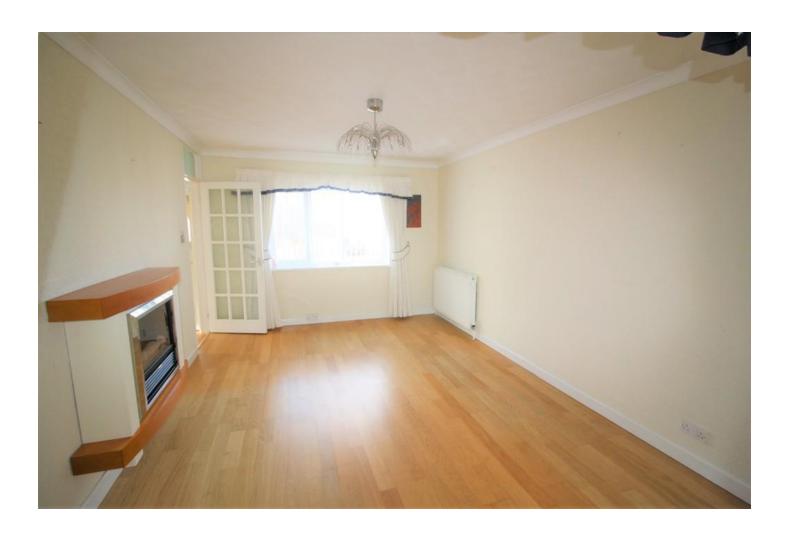

The property consists of a large living room with window that allows light to flood the room. Off of the living room through some glass doors there is an extended dining area overlooking the garden. There are also lovely patio doors in the dining room so you can enjoy the garden view when eating your meals. The kitchen has plenty of storage cupboards for those kitchen essentials and space for appliances, you can also fit a dining table in the kitchen if necessary.

**LIVING ROOM** 14' 11"  $\times$  10' 11" (4.55m  $\times$  3.35m) Fantastic space with large window and glass doors leading to the dining room.

**DINING ROOM** 10' 3" x 10' 11" (3.13m x 3.35m) Beautifully light room with sliding patio doors giving access to the garden.