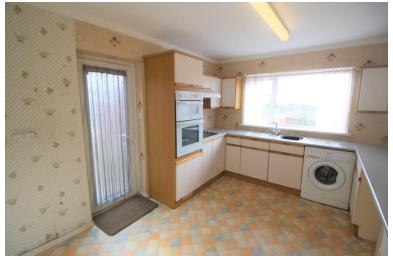

The property consists of a large living room with window that allows light to flood the room. Off of the living room through some glass doors there is an extended dining area overlooking the garden. There are also lovely patio doors in the dining room so you can enjoy the garden view when eating your meals. The kitchen has plenty of storage cupboards for those kitchen essentials and space for appliances, you can also fit a dining table in the kitchen if necessary.

**KITCHEN** 12' 10" x 9' 10" (3.93m x 3.01m) Fitted kitchen with large windows and glass door also giving access to the garden.

**MASTER BEDROOM** 12' 11" x 10' 0" (3.96m x 3.05m) Great sized double room with large window.