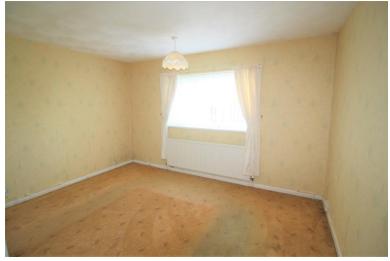

The master bedroom is a great sized double room with large window.

Bedroom 2 is a single bedroom with large window.

The downstairs bathroom has recently been modernised and consists of a WC, hand wash basin and shower The bathroom also has a heated towel rail.

**KITCHEN** 12' 10" x 9' 10" (3.93m x 3.01m) Fitted kitchen with large windows and glass door also giving access to the garden.

**MASTER BEDROOM** 12' 11" x 10' 0" (3.96m x 3.05m) Great sized double room with large window.