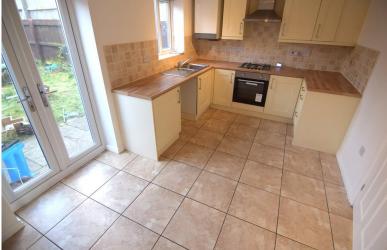

The property briefly comprises hallway, lounge, ground floor WC, dining kitchen with French doors leading to the rear garden, two first bedrooms, family bathroom and master bedroom to the second floor with en suite. The property also benefits from off road parking to front, gas central heating and double glazing.

## **HALLWAY**

LOUNGE 14' 0" x 11' 9" (4.27m x 3.58m)

DINING KITCHEN 14' 5" x 8' 7" (4.39m x 2.62m)

GROUND FLOOR WC

STAIRS AND LANDING

BEDROOM 14' 5" x 9' 3" (4.39m x 2.82m)

BATHROOM 7' 5" x 5' 2" (2.26m x 1.57m)