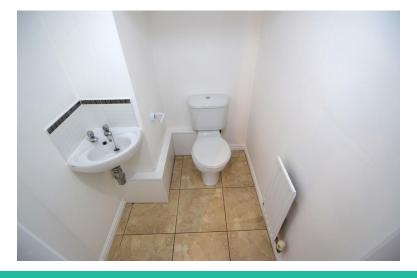

## **HALLWAY**

LOUNGE 14' 0" x 11' 9" (4.27m x 3.58m)

DINING KITCHEN 14' 5" x 8' 7" (4.39m x 2.62m)

GROUND FLOOR WC

STAIRS AND LANDING

BEDROOM 14' 5" x 9' 3" (4.39m x 2.82m)

BATHROOM 7' 5" x 5' 2" (2.26m x 1.57m)