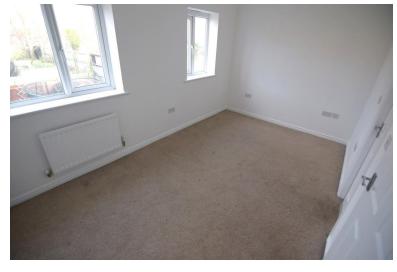

## **HALLWAY**

LOUNGE 14' 0" x 11' 9" (4.27m x 3.58m)

DINING KITCHEN 14' 5" x 8' 7" (4.39m x 2.62m)

GROUND FLOOR WC

STAIRS AND LANDING

BEDROOM 14' 5" x 9' 3" (4.39m x 2.82m)

BATHROOM 7' 5" x 5' 2" (2.26m x 1.57m)

BEDROOM 8' 8" x 7' 5" (2.64m x 2.26m)

**STAIRS** 

BEDROOM 18' 3" x 10' 9" (5.56m x 3.28m)

EN SUITE 6' 4" x 5' 8" (1.93m x 1.73m)