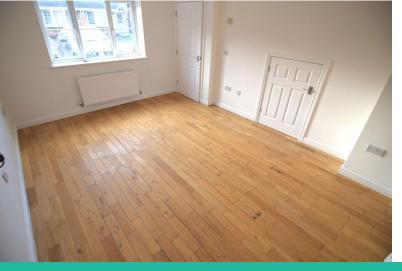

## **HALLWAY**

LOUNGE 14' 0" x 11' 9" (4.27m x 3.58m)

DINING KITCHEN 14' 5" x 8' 7" (4.39m x 2.62m)

GROUND FLOOR WC

STAIRS AND LANDING

BEDROOM 14' 5" x 9' 3" (4.39m x 2.82m)

BATHROOM 7' 5" x 5' 2" (2.26m x 1.57m)

BEDROOM 8' 8" x 7' 5" (2.64m x 2.26m)

**STAIRS** 

BEDROOM 18' 3" x 10' 9" (5.56m x 3.28m)

EN SUITE 6' 4" x 5' 8" (1.93m x 1.73m)