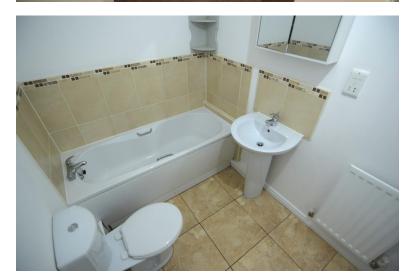

## **HALLWAY**

LOUNGE 14' 0" x 11' 9" (4.27m x 3.58m)

DINING KITCHEN 14' 5" x 8' 7" (4.39m x 2.62m)

GROUND FLOOR WC

STAIRS AND LANDING

BEDROOM 14' 5" x 9' 3" (4.39m x 2.82m)

BATHROOM 7' 5" x 5' 2" (2.26m x 1.57m)

BEDROOM 8' 8" x 7' 5" (2.64m x 2.26m)

**STAIRS** 

BEDROOM 18' 3" x 10' 9" (5.56m x 3.28m)

EN SUITE 6' 4" x 5' 8" (1.93m x 1.73m)