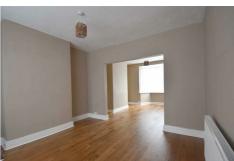

# **Dining room**

12'3" x 10'11" (3.73 x 3.34)

Double glazed bay window overlooking the rear garden. Opening through to lounge. Radiator. Wood flooring.

# Lounge

12'3" x 11'3" (3.73 x 3.42)

Double glazed bay window overlooking the front aspect. Radiator. Wood flooring.