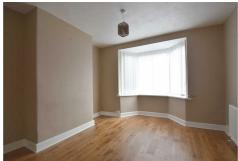

# Lounge

12'3" x 11'3" (3.73 x 3.42)

Double glazed bay window overlooking the front aspect. Radiator. Wood flooring.

#### Bedroom one

10'1" x 13'4" (3.07 x 4.07)

Double glazed bay window overlooking front elevation. Radiator. Built in storage cupboard.