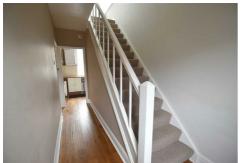

## **Entrance hallway**

Access via a double glazed door. Wood flooring. Stairs to first floor. Access to utility and dining room.