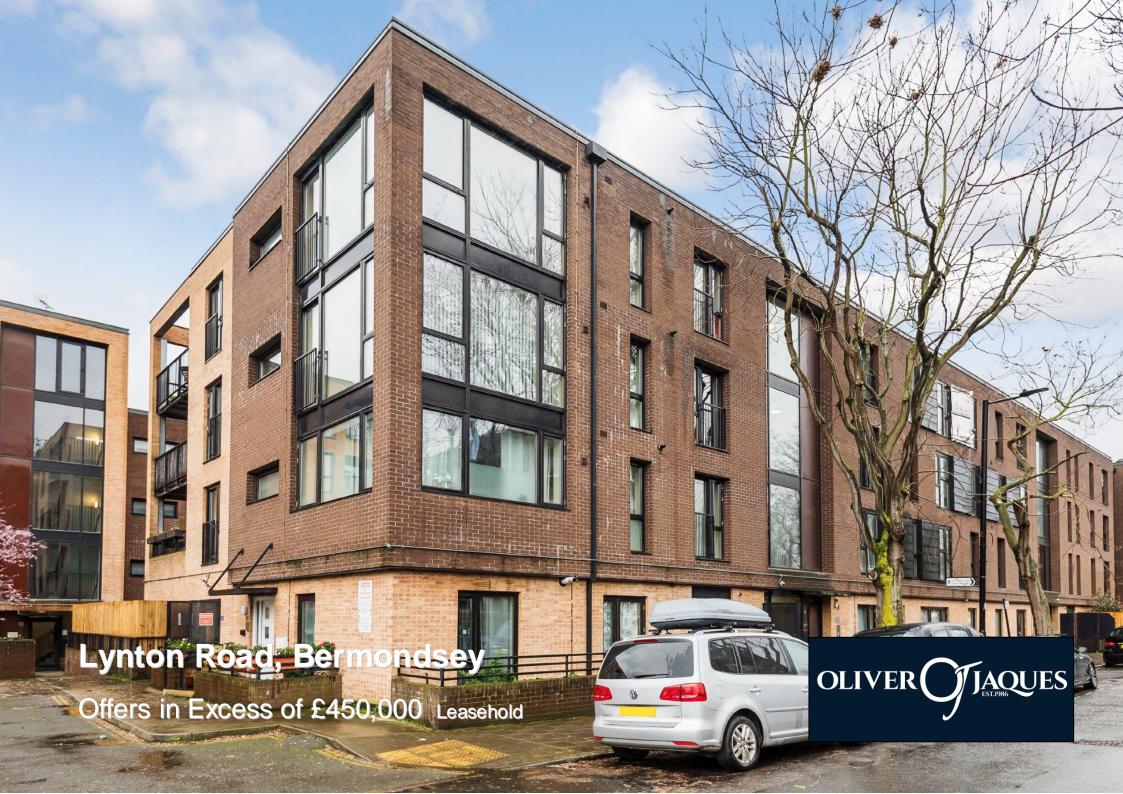

## Lynton Road, Bermondsey

Boasting an abundance of natural light, this south facing apartment enjoys floor to ceiling windows to all rooms, maximising the feel of space, which overlook the peaceful communal gardens below. The property forms part of a modern building from approx. 2010 and occupies a peaceful situation on a residential street with restricted vehicular access. Internally, the 700sqft briefly comprises two double bedrooms, an open plan kitchen / living area, spacious family bathroom and plenty of storage space. Located in fashionable SE1, Kite House is within walking distance of Rail, Jubilee Line and bus links and is moments from Cycle Quietway 1 offering cycle routes from Waterloo to Greenwich away from main roads.

- Two Double Bedrooms
- Second Floor Apartment
- Modern 10 Year Old Building

- South Facing Aspect
- Floor to Ceiling Windows
- Communal Gardens

South East London 020 7231 5050

Email southeast@o-j.co.uk

229-231 Lower Road, London, SE16 2LW