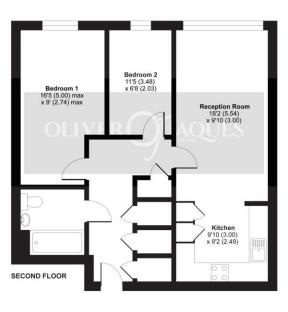

## Kite House, Lynton Road, London, SE1

APPROX. GROSS INTERNAL FLOOR AREA 689 SQ FT 64 SQ METRES

White severy attempt has been made to ensure the accuracy of the ficor plan contained here, measurements of doors, windows and rooms are approximate and on responsibility is later for any error, resistor or installanteem. These plans are for representation purposes only as defined by INCS Code of Measuring Practice and should be used as such by any prospective purchaser. Specifically no guarantee in agree on the bottle august footage of the propertyl diqued on the plan Any foliage given is for infall guidance only and studies con a second of the resistance of the property dispersion of the plans. Any foliage given is for infall guidance only and studies of the property foliage of the plans of