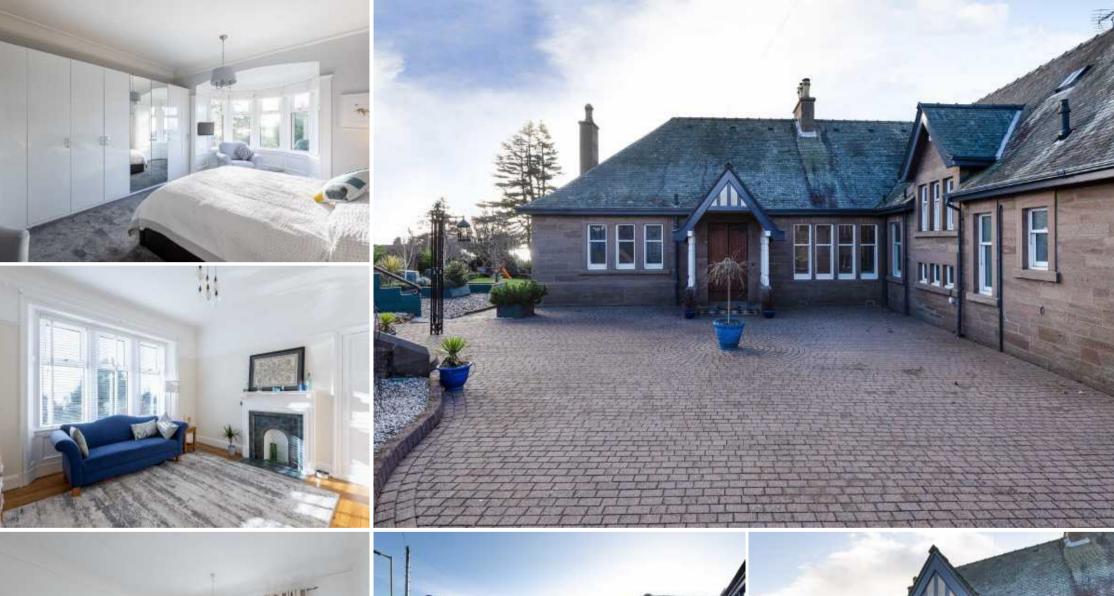

## Description

'Craighall' is a rare and exciting opportunity to the market; this impressive sandstone home, is set within generous garden grounds affording beautiful views towards the River Tay.

## Description

The property has been upgraded to an exacting standard and now expertly blends the charming period features of the 1920's era with contemporary styling and modern living spaces.

Located in the heart of Dundee's desirable West End, Craighall is situated just a short distance from Ninewells Hospital and Medical School, Dundee and Abertay Universities and highly regarded primary and secondary schools. It also benefits from the nearby green spaces of Victoria and Balgay parks and frequent commuter transport links to City Centre.

The property is extensive in size spanning over 350 square meters with much of the accommodation offering flexible use between public and bedroom space. The owners currently utilise the home as five bedrooms with office space and five main public rooms.