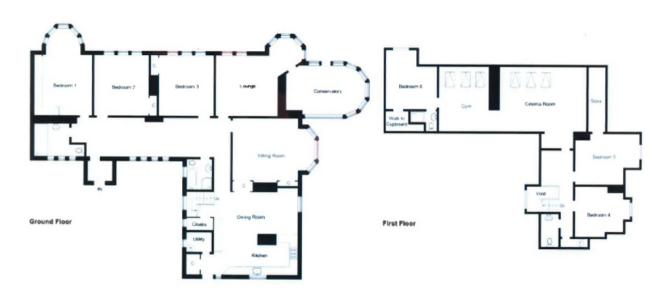

| Entrance Vestibule | 4'6 x 2'5   | 1.37m x 0.74m  |
|--------------------|-------------|----------------|
| Reception Hallway  | 39'2 x 9'2  | 11.94m x 2.79m |
| Lounge             | 15'0 x 14'8 | 4.57m x 4.47m  |
| Conservatory       | 20'2 x 13'4 | 6.15m x 4.06m  |
| Sitting Room       | 20'0 x 13'4 | 6.10m x 4.06m  |
| Dining Kitchen     | 20'0 x 18'5 | 6.10m x 5.61m  |
| Utility Room       | 8'4 x 5'4   | 2.54m x 1.63m  |
| Bedroom 1          | 14'1 x 20'3 | 4.29m x 6.17m  |
| Bedroom 2          | 14'1 x 13'2 | 4.29m x 4.01m  |
| Bedroom 3          | 14'1 x 13'9 | 4.29m x 4.19m  |
| Bathroom           | 12'6 x 7'6  | 3.81m x 2.29m  |
| Bathroom           | 8'8 x 7'2   | 2.64m x 2.18m  |
| Bedroom 4          | 12'7 x 11'9 | 3.84m x 3.58m  |
| Bedroom 5/study    | 15'5 x 12'6 | 4.70m x 3.81m  |
| Home Cinema        | 21'7 x 19'7 | 6.58m x 5.97m  |
| Gym                | 15'7 x 12'0 | 4.75m x 3.66m  |
| Bedroom 6          | 13'1 x 12'1 | 3.99m x 3.68m  |
| En-Suite           | 7'4 x 5'1   | 2.24m x 1.55m  |
| Garage             | 20'6 x 12'0 | 6.25m x 3.66m  |
| WC                 | 6'4 x 3'4   | 1.93m x 1.02m  |

## 20 Glamis Drive, Dundee, DD2 1ND

Illustration for identification purposes only, measurements are approximate, not to scale. floorplansUsketch.com © (ID617645)

Thorntons is a trading name of Thorntons LLP. Note: While