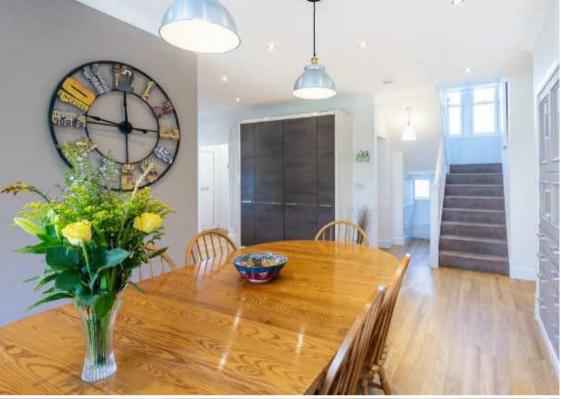

Craighall is not only characterised by its impressive size but also by a wealth of original features that have been preserved over the years. The panelled reception hallway is a standout feature and is complimented by a number of original decorative leaded windows. Deep original skirting boards, picture rails, handmade cabinetry, fireplaces and original hardwood flooring can be found throughout.

In addition, the property benefits from a full and modern specification. The bathrooms have high quality designer sanitary wares and contemporary tiling with luxuries such as under floor heating.

The spacious dining kitchen is fitted with a wide range of quality units, granite benchtops and a compliment of Siemens appliances. There is also a useful utility room and cloak room.