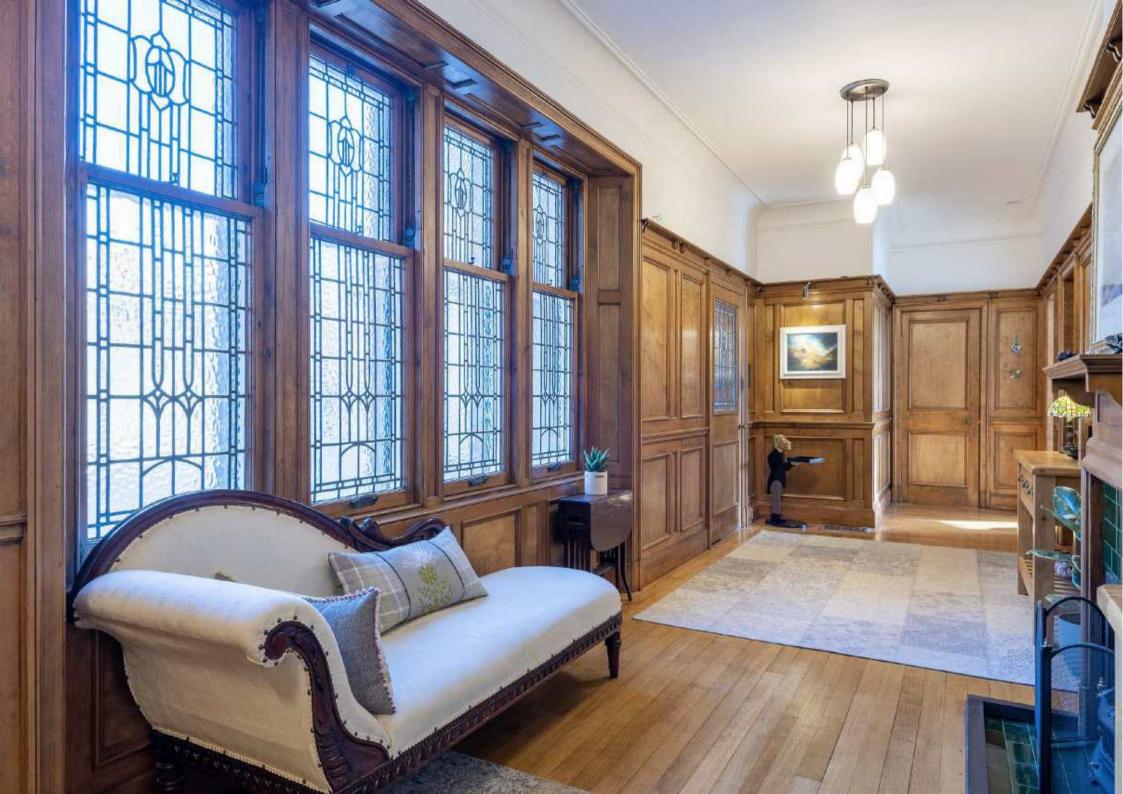

Craighall is not only characterised by its impressive size but also by a wealth of original features that have been preserved over the years. The panelled reception hallway is a standout feature and is complimented by a number of original decorative leaded windows. Deep original skirting boards, picture rails, handmade cabinetry, fireplaces and original hardwood flooring can be found throughout.