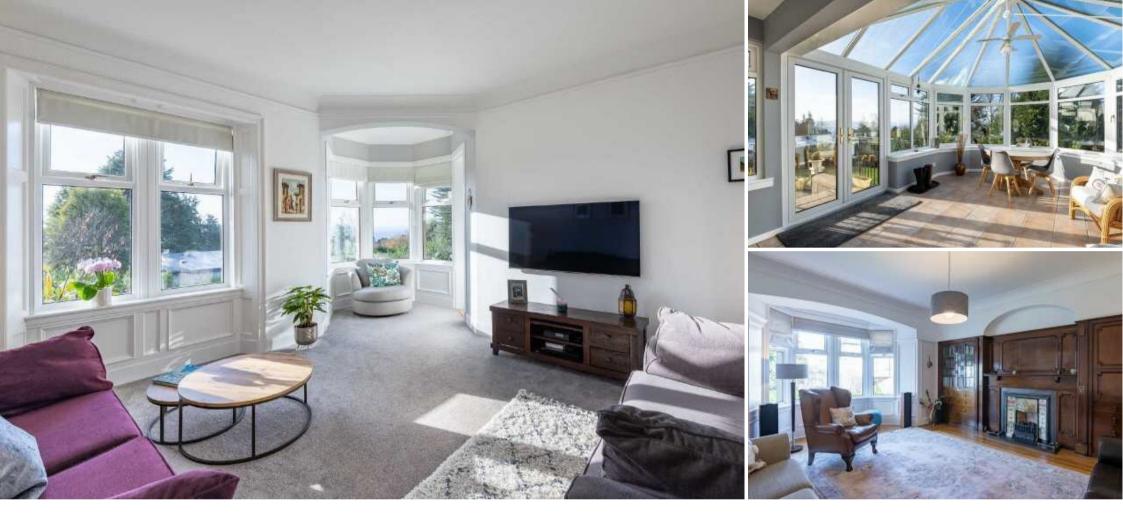

Craighall is not only characterised by its impressive size but also by a wealth of original features that have been preserved over the years. The panelled reception hallway is a standout feature and is complimented by a number of original decorative leaded windows. Deep original skirting boards, picture rails, handmade cabinetry, fireplaces and original hardwood flooring can be found throughout.

In addition, the property benefits from a full and modern specification. The bathrooms have high quality designer sanitary wares and contemporary tiling with luxuries such as under floor heating.

The spacious dining kitchen is fitted with a wide range of quality units, granite benchtops and a compliment of Siemens appliances. There is also a useful utility room and cloak room.