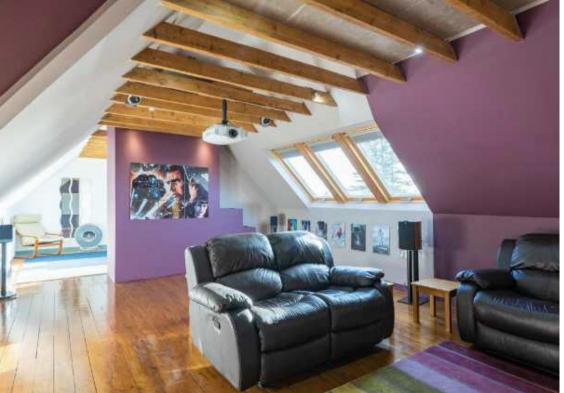

The upper level provides additional bedroom accommodation; large cinema room, home gym, guest shower room and separate WC.

The property is well insulated and fully double glazed with modern windows.

Externally, Craighall is set within substantial manicured garden grounds. An impressive broad monoblocked driveway area offers spacious off-street parking for a number of vehicles. The large detached garage is fitted with power, light and a WC. Stunning, southerly Tay vistas can be enjoyed from the lower and upper levels. FPC C