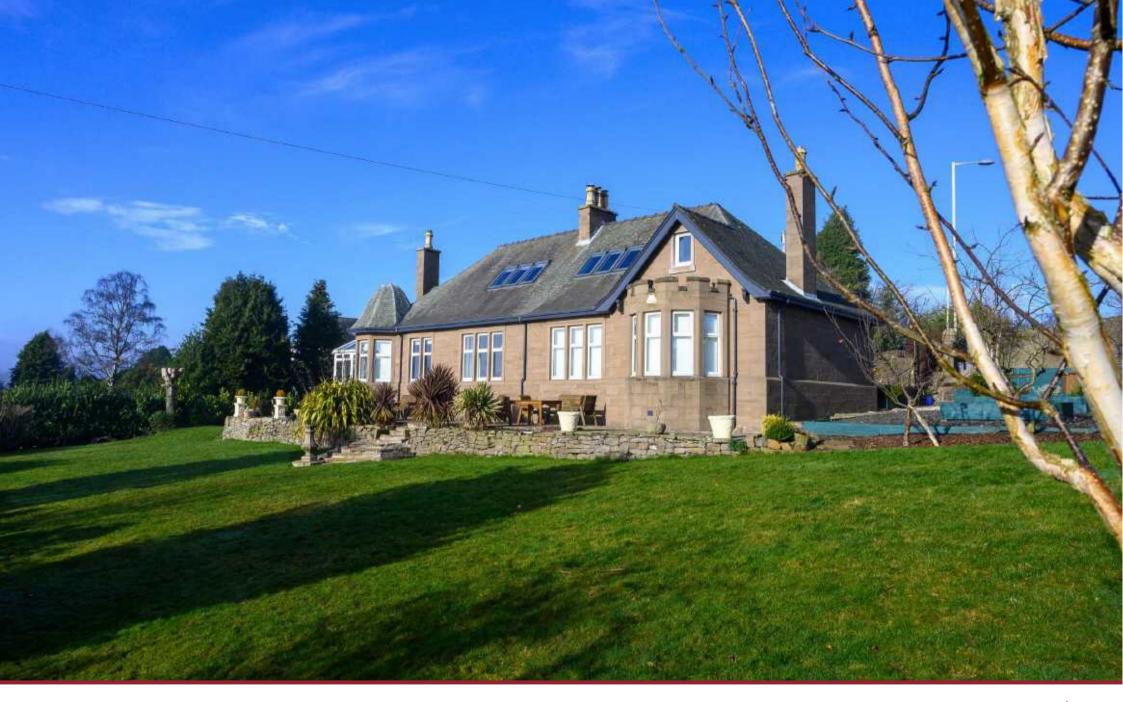

## Description

'Craighall' is a rare and exciting opportunity to the market; this impressive sandstone home, is set within generous garden grounds affording beautiful views towards the River Tay.

## Description

The property has been upgraded to an exacting standard and now expertly blends the charming period features of the 1920's era with contemporary styling and modern living spaces.

Located in the heart of Dundee's desirable West End, Craighall is situated just a short distance from Ninewells Hospital and Medical School, Dundee and Abertay Universities and highly regarded primary and secondary schools. It also benefits from the nearby green spaces of Victoria and Balgay parks and frequent commuter transport links to City Centre.

Craighall is not only characterised by its impressive size but also by a wealth of original features that have been preserved over the years. The panelled reception hallway is a standout feature and is complimented by a number of original decorative leaded windows. Deep original skirting boards, picture rails, handmade cabinetry, fireplaces and original hardwood flooring can be found throughout.

The upper level provides additional bedroom accommodation; large cinema room, home gym, guest shower room and separate WC.

The property is well insulated and fully double glazed with modern windows.

Externally, Craighall is set within substantial manicured garden grounds. An impressive broad monoblocked driveway area offers spacious off-street parking for a number of vehicles. The large detached garage is fitted with power, light and a WC. Stunning, southerly Tay vistas can be enjoyed from the lower and upper levels. FPC C