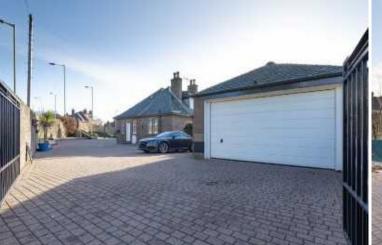

The upper level provides additional bedroom accommodation; large cinema room, home gym, guest shower room and separate WC.

The property is well insulated and fully double glazed with modern windows.

Externally, Craighall is set within substantial manicured garden grounds. An impressive broad monoblocked driveway area offers spacious off-street parking for a number of vehicles. The large detached garage is fitted with power, light and a WC. Stunning, southerly Tay vistas can be enjoyed from the lower and upper levels. FPC C