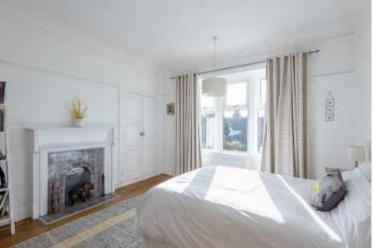

Craighall is not only characterised by its impressive size but also by a wealth of original features that have been preserved over the years. The panelled reception hallway is a standout feature and is complimented by a number of original decorative leaded windows. Deep original skirting boards, picture rails, handmade cabinetry, fireplaces and original hardwood flooring can be found throughout.

In addition, the property benefits from a full and modern specification. The bathrooms have high quality designer sanitary wares and contemporary tiling with luxuries such as under floor heating.

The spacious dining kitchen is fitted with a wide range of quality units, granite benchtops and a compliment of Siemens appliances. There is also a useful utility room and cloak room.