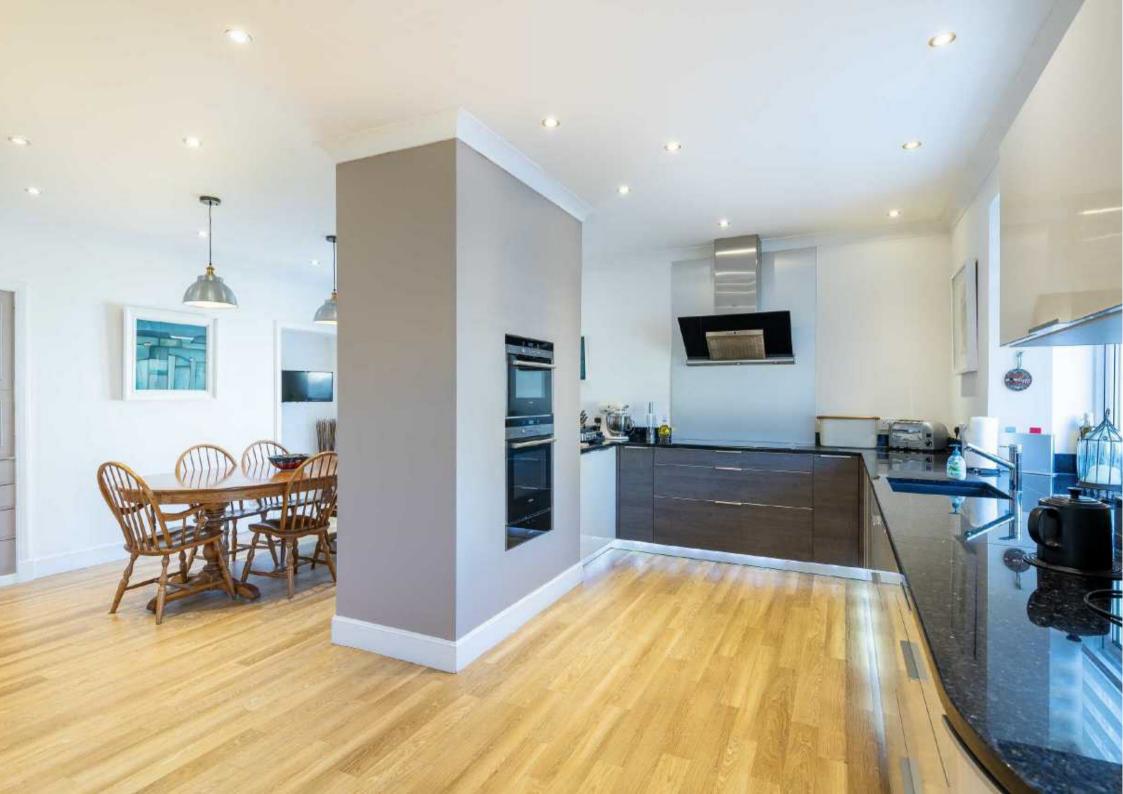

In addition, the property benefits from a full and modern specification. The bathrooms have high quality designer sanitary wares and contemporary tiling with luxuries such as under floor heating.

The spacious dining kitchen is fitted with a wide range of quality units, granite benchtops and a compliment of Siemens appliances. There is also a useful utility room and cloak room.