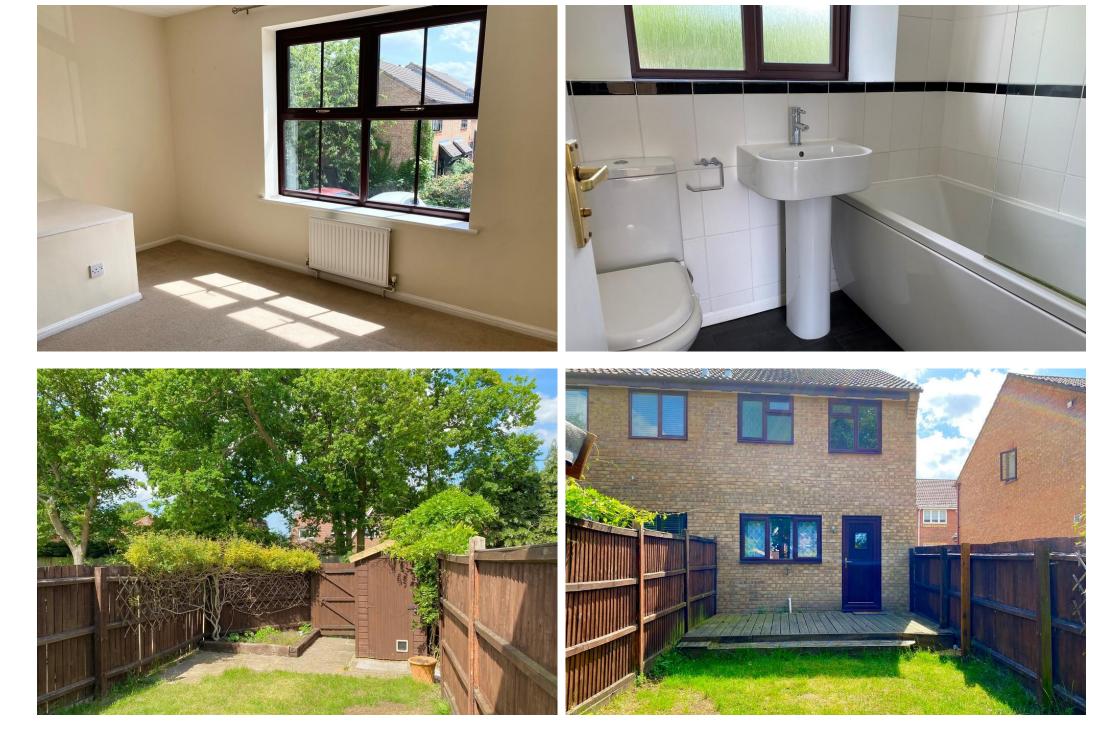

The current owners have successfully let the property for the past five years, achieving a recent rental income of £675pcm. Wellpresented throughout with double glazing and gas central heating. The accommodation consists of entrance hallway, lounge, and kitchen diner to ground floor. Two bedrooms and family bathroom to first floor. Enclosed lawn and decked patio garden which gives way to the allocated parking situated to the rear of the property.