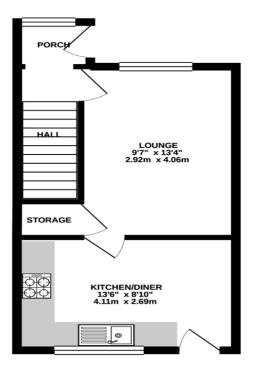

## WITH NO CHAIN ABOVE - IDEAL FAMILY, FIRST TIME BUYER HOME OR INVESTMENT PURCHASE

**Description** Located in the popular NR8 postcode, this property is well maintained and would make an ideal family, first-time buyer's home or a fantastic investment purchase.

The current owners have successfully let the property for the past five years, achieving a recent rental income of £675pcm. Wellpresented throughout with double glazing and gas central heating. The accommodation consists of entrance hallway, lounge, and kitchen diner to ground floor. Two bedrooms and family bathroom to first floor. Enclosed lawn and decked patio garden which gives way to the allocated parking situated to the rear of the property.