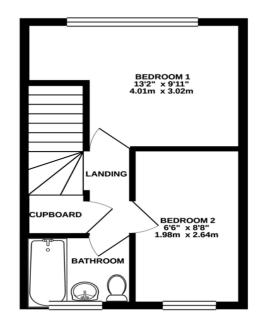

The current owners have successfully let the property for the past five years, achieving a recent rental income of £675pcm. Wellpresented throughout with double glazing and gas central heating. The accommodation consists of entrance hallway, lounge, and kitchen diner to ground floor. Two bedrooms and family bathroom to first floor. Enclosed lawn and decked patio garden which gives way to the allocated parking situated to the rear of the property.