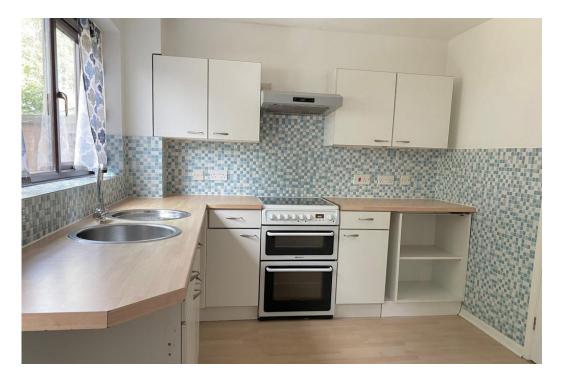

The current owners have successfully let the property for the past five years, achieving a recent rental income of £675pcm. Wellpresented throughout with double glazing and gas central heating. The accommodation consists of entrance hallway, lounge, and kitchen diner to ground floor. Two bedrooms and family bathroom to first floor. Enclosed lawn and decked patio garden which gives way to the allocated parking situated to the rear of the property.