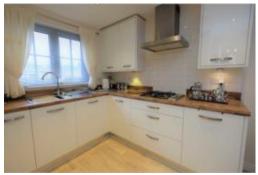

## **Kitchen** 6'8" x 6'6" (2.03m x 1.98m)

Double glazed window. Range of fitted wall and base units with contrasting work surfaces incorporating stainless sink and drainer unit with mixer tap. Built in Smeg oven, fitted Smeg microwave and four ring gas hob with extractor above. Integrated fridge and freezer. Under cupboard lighting and inset ceiling spot lights.