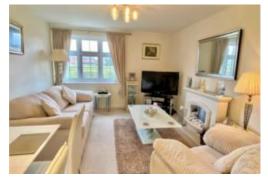

# **Lounge** 16' x 11'1" (4.88m x 3.38m)

Double glazed window allowing plenty of natural light. Radiator, space for dining table and chairs. Open plan to: