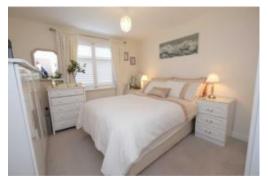

## **Bedroom** 12'1" x 10'7" (3.68m x 3.23m)

Double glazed window to the rear and radiator.