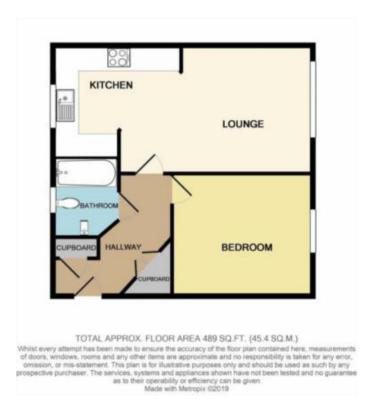

# 9 Nile Close, Lytham, FY8 5TS

£131,500

This Modern One Bedroom Ground Floor Apartment Is Ideally Located Within Easy Reach Of Lytham's Town Centre And Green. Offering Light And Spacious Accommodation, comprising: Entrance Hall, Open Plan Living Dining Kitchen, Bedroom, Bathroom And Allocated Parking Space. Double Glazing And Gas Central Heating Throughout.

#### **Communal Entrance**

Outer door leading to communal hallway. Letterboxes and telephone entry system. Stairs leading to all floors.

#### **Entrance Hall**

Fitted cupboard with a wall mounted Gloworm boiler and second cupboard with space and plumbing for washing machine and dryer. Radiator and doors leading to:

# **Lounge** 16' x 11'1" (4.88m x 3.38m)

Double glazed window allowing plenty of natural light. Radiator, space for dining table and chairs. Open plan to:

## **Kitchen** 6'8" x 6'6" (2.03m x 1.98m)

Double glazed window. Range of fitted wall and base units with contrasting work surfaces incorporating stainless sink and drainer unit with mixer tap. Built in Smeg oven, fitted Smeg microwave and four ring gas hob with extractor above. Integrated fridge and freezer. Under cupboard lighting and inset ceiling spot lights.

## **Bedroom** 12'1" x 10'7" (3.68m x 3.23m)

Double glazed window to the rear and radiator.

## **Bathroom** 6'10" x 5'6" (2.08m x 1.68m)

Double glazed obscure window. Three piece suite comprising: bath with mixer tap and wall mounted mains shower and glass shower screen. Wash hand basin with mixer tap and low level flush WC. Part tiled walls and chrome heated towel rail.

# **Floor Plans**