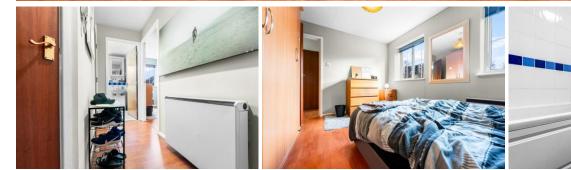

#### **ENTRANCE HALL**

Entered via wooden door with security spy hole. Wall mounted security intercom system.

Laminate flooring. Two large storage cupboards, one housing hot water tank. Wall mounted storage heater.

#### **BEDROOM**

12' 0" x 9' 10" (3.68m x 3.02m) Double glazed uPVC windows, to rear aspect. Laminate flooring. Wall mounted storage heater.

#### **BATHROOM**

6' 11" x 6' 2" (2.11m x 1.89m) Double glazed uPVC window, to rear aspect. Tiled flooring. Part tiled walls. Panelled bath, with shower over. Pedestal wash hand basin. W.C. Shaver point. Heater.