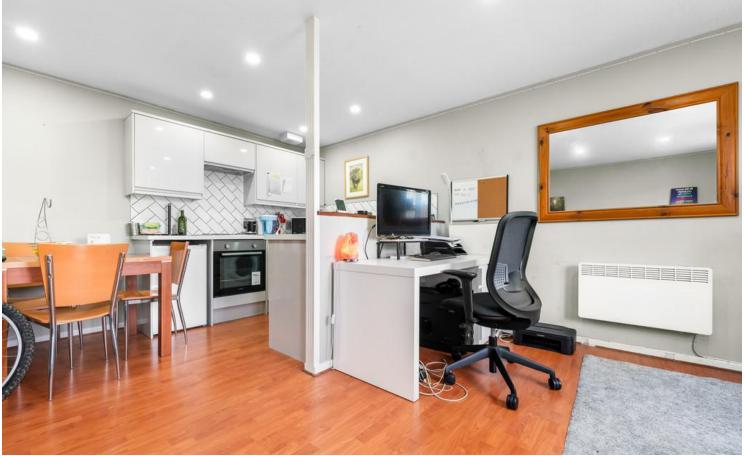

#### KITCHEN/ LIVING AREA

17' 7" x 15' 6" (5.36m x 4.73m)
Double glazed uPVC windows,
to front aspect. Newly fitted
kitchen with laminate flooring.
Part tiled splashbacks. Fitted
kitchen, with wall and base units
incorporating stainless steel
sink. Integrated oven, with four
ring electric hob and extractor
over. Space for washing
machine and fridge freezer.
Extractor fan. Wall mounted
storage heater. Open plan
living.