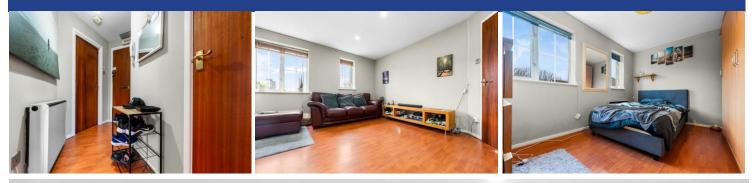

#### **ENTRANCE HALL**

Entered via wooden door with security spy hole. Wall mounted security intercom system.

Laminate flooring. Two large storage cupboards, one housing hot water tank. Wall mounted storage heater.

#### **BEDROOM**

12' 0" x 9' 10" (3.68m x 3.02m) Double glazed uPVC windows, to rear aspect. Laminate flooring. Wall mounted storage heater.