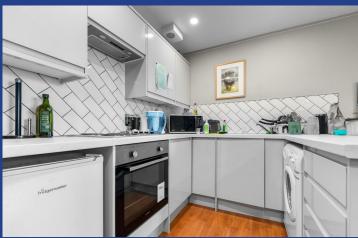

#### KITCHEN/ LIVING AREA

17' 7" x 15' 6" (5.36m x 4.73m)
Double glazed uPVC windows,
to front aspect. Newly fitted
kitchen with laminate flooring.
Part tiled splashbacks. Fitted
kitchen, with wall and base units
incorporating stainless steel
sink. Integrated oven, with four
ring electric hob and extractor
over. Space for washing
machine and fridge freezer.
Extractor fan. Wall mounted
storage heater. Open plan
living.