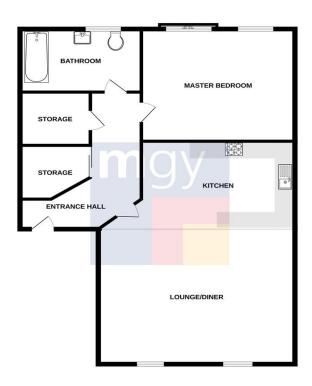

#### **ENTRANCE HALL**

Entered via wooden door with security spy hole. Wall mounted security intercom system.

Laminate flooring. Two large storage cupboards, one housing hot water tank. Wall mounted storage heater.

#### KITCHEN/ LIVING AREA

17' 7" x 15' 6" (5.36m x 4.73m)
Double glazed uPVC windows,
to front aspect. Newly fitted
kitchen with laminate flooring.
Part tiled splashbacks. Fitted
kitchen, with wall and base units
incorporating stainless steel
sink. Integrated oven, with four
ring electric hob and extractor
over. Space for washing
machine and fridge freezer.
Extractor fan. Wall mounted
storage heater. Open plan
living.

#### **BEDROOM**

12' 0" x 9' 10" (3.68m x 3.02m) Double glazed uPVC windows, to rear aspect. Laminate flooring. Wall mounted storage heater.

#### **BATHROOM**

6' 11" x 6' 2" (2.11m x 1.89m) Double glazed uPVC window, to rear aspect. Tiled flooring. Part tiled walls. Panelled bath, with shower over. Pedestal wash hand basin. W.C. Shaver point. Heater.