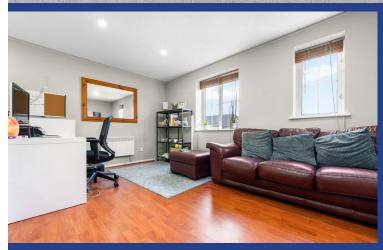

#### KITCHEN/ LIVING AREA

17' 7" x 15' 6" (5.36m x 4.73m)
Double glazed uPVC windows,
to front aspect. Newly fitted
kitchen with laminate flooring.
Part tiled splashbacks. Fitted
kitchen, with wall and base units
incorporating stainless steel
sink. Integrated oven, with four
ring electric hob and extractor
over. Space for washing
machine and fridge freezer.
Extractor fan. Wall mounted
storage heater. Open plan
living.